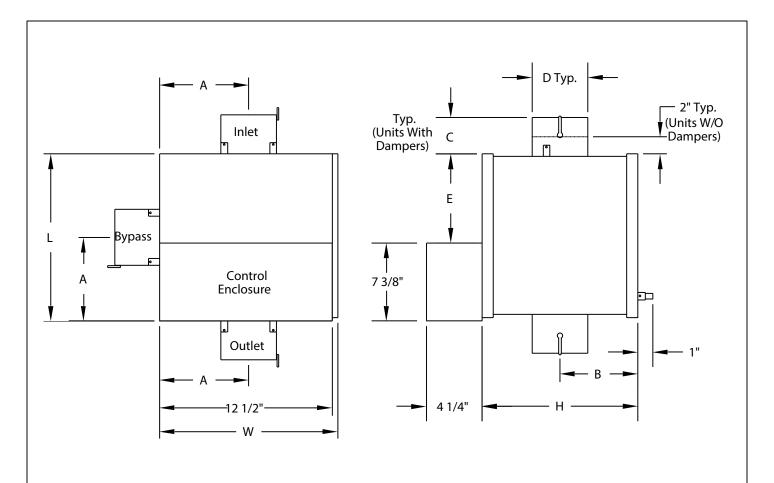

## Terminal Units - Bypass

Model: ESMB - Pressure Dependent - Electric Actuator

| Size | A                  | В                  | С      | D                  | E                 | Н                  | L                  | W                  |
|------|--------------------|--------------------|--------|--------------------|-------------------|--------------------|--------------------|--------------------|
| 6    | 7 <sup>1</sup> /8  | 5 <sup>5</sup> /8  | 4 1⁄4  | 5 <sup>7</sup> /8  | 5 <sup>7</sup> /8 | 11 <sup>1</sup> /8 | 12 <sup>3</sup> /8 | 12 <sup>7</sup> /8 |
| 8    | 7 <sup>1</sup> /8  | 5 <sup>5</sup> /8  | 5 1/4  | 7 <sup>7</sup> /8  | 5 <sup>7</sup> /8 | 11 <sup>1</sup> /8 | 12 <sup>3</sup> /8 | 12 <sup>7</sup> /8 |
| 10   | 8 <sup>1</sup> /8  | 6 <sup>5</sup> /8  | 6 1/4  | 9 <sup>7</sup> /8  | 7 <sup>7</sup> /8 | 13 <sup>1</sup> /8 | 14 <sup>3</sup> /8 | 14 <sup>7</sup> /8 |
| 12   | 10 <sup>1</sup> /8 | 8 <sup>5</sup> /8  | 7 1/4  | 11 <sup>7</sup> /8 | 7 <sup>7</sup> /8 | 17 <sup>1</sup> /8 | 18 <sup>3</sup> /8 | 18 <sup>7</sup> /8 |
| 14   | 10 <sup>1</sup> /8 | 8 <sup>5</sup> /8  | 8 1/4  | 13 <sup>7</sup> /8 | 9 <sup>7</sup> /8 | 17 <sup>1</sup> /8 | 18 <sup>3</sup> /8 | 18 <sup>7</sup> /8 |
| 16   | 12 <sup>1</sup> /8 | 10 <sup>5</sup> /8 | 9 1/4  | 15 <sup>7</sup> /8 | 9 <sup>7</sup> /8 | 21 <sup>1</sup> /8 | 22 <sup>3</sup> /8 | 22 <sup>7</sup> /8 |
| 18   | 12 <sup>1</sup> /8 | 10 <sup>5</sup> /8 | 10 1/4 | 17 <sup>7</sup> /8 | 9 <sup>7</sup> /8 | 21 <sup>1</sup> /8 | 22 <sup>3</sup> /8 | 22 <sup>7</sup> /8 |

All dimensions are in inches