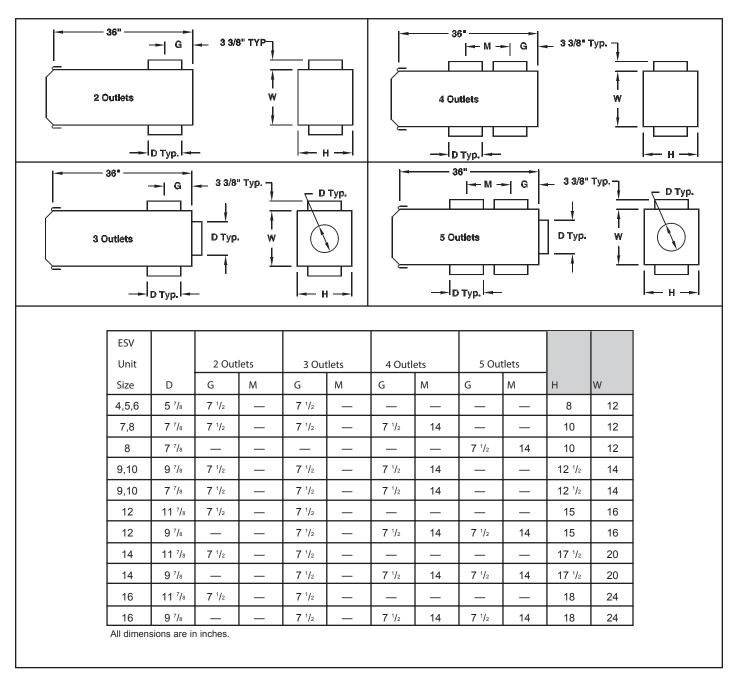

## Terminal Units Single Duct • Accessories

Multi-Outlet Plenums for TITUS Models: PESV, EESV, AESV, DESV

## **General Description**

• Each outlet tap includes a manually operated balancing damper with locking handle.

• Rectangular inlet is designed for slip-anddrive cleat duct connection. • Heavy gauge steel housing. Mechanically sealed and gasketed, leak resistant construction. Less than 2% of nominal cfm at 1.5" sp W.G.