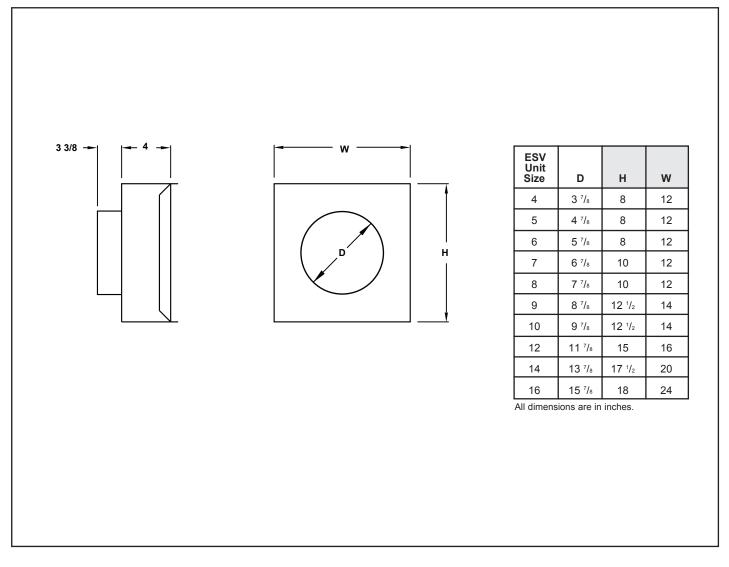

## Pneumatic Control Terminal Units Single Duct • Accessories

Round Outlet Adapters for TITUS Models: PESV, EESV, AESV, DESV

 Rectangular Inlet is designed for slipand-drive cleat duct connection.

Note: This submittal is meant to demonstrate general dimensions of this product. The drawings on this submittal are not meant to detail every aspect of the product with exactness. Drawings are not to scale. TITUS reserves the right to make changes without written notice. 605 Shiloh Road • Plano, Texas 75074 • 972-212-4800