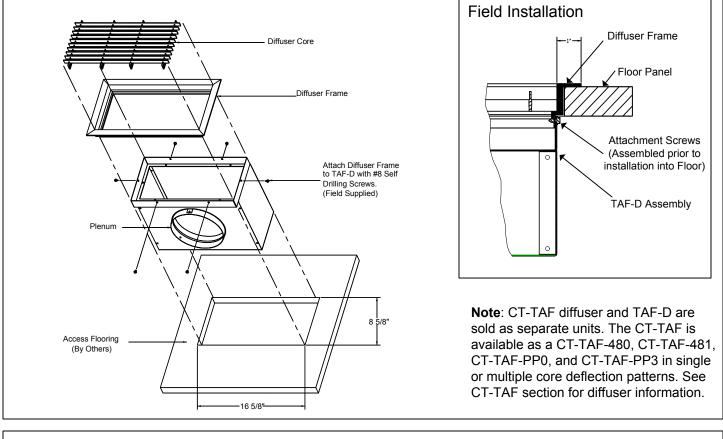

## TAF-D

Series Access Floor Diffuser Diffuser Plenum with Inlet

## **General Description**

- The TITUS model TAF-D ducted plenum is designed for application in access floor air distribution systems for use as a ducted supply or return.
- Heavy gauge diffuser designed for floor applications.
- The TAF-D plenum is constructed of a heavy gauge steel housing.
- Installs into access flooring from top surface. Removal of flooring is not required.

This submittal is meant to demonstrate general dimensions of this product. The drawings are not meant to detail every aspect of the product. Drawings are not to scale. Titus reserves the right to make changes without written notice.