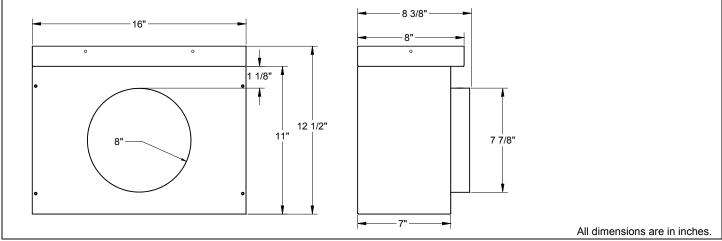

## TAF-D

Series Access Floor Diffuser Diffuser Plenum with Inlet

## **General Description**

- The TITUS model TAF-D ducted plenum is designed for application in access floor air distribution systems for use as a ducted supply or return.
- Heavy gauge diffuser designed for floor applications.
- The TAF-D plenum is constructed of a heavy gauge steel housing.
- Installs into access flooring from top surface. Removal of flooring is not required.

This submittal is meant to demonstrate general dimensions of this product. The drawings are not meant to detail every aspect of the product. Drawings are not to scale. Titus reserves the right to make changes without written notice.