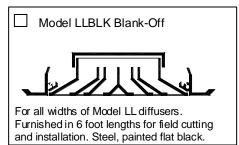

| Width              |    | Width         |    |
| Туре  | 3 1/2              | -5 3/4   | 6 1/2 -11 3/4 |          | 3 1/2 -5 3/4       |    | 6 1/4 -11 3/4 |    |
|       | D                  | 0        | D             | 0        | D                  | 0  | D             | 0  |
| 1A    | 12                 | 12 3/4   | 24            | 24 3/8   | 12                 | 12 | 24            | 24 |
| 1B    | 12                 | 12 3/4   | 24            | 24 3/4   | 12                 | 12 | 24            | 24 |
| 2     | 12                 | 11 15/16 | 24            | 23 15/16 | 12                 | 12 | 24            | 24 |



Model MC-2 • 2-way Corner Types A Frame Width Type 6 1/4 -12 1/4 D 0 24 3/8 1A 24 24 24 3/4 1B 24 23 15/16

## Accessories (Optional) Check 🗹 if provided.







#### Standard Finish: #26 White

### General Description

- Model LL-1 and LL-2 architectural linear louvers are designed for both supply and return applications.
- Excellent performance in variable air volume applications. Ceiling mounted diffusers maintain a uniform, horizontal discharge pattem over widely varying flow rates.
- Standard lengths are 1, 2, 3, 4, 5 and 6 feet.
- Lengths greater than 6 feet are furnished in multiple sections, the number and size determined by the factory.
- Material is extruded aluminum.