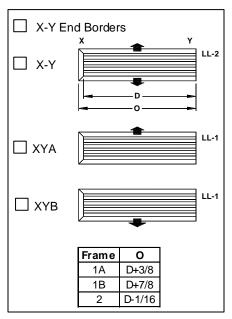

## Available Frame Types Check **Y** if provided.

### End Fabrication Check if provided.

|       | Corner Types A & B |          |               |          | Corner Types C & D |    |               |    |
|-------|--------------------|----------|---------------|----------|--------------------|----|---------------|----|
| Frame | Width              |          | Width         |          | Width              |    | Width         |    |
| Туре  | 3 1/2              | -5 3/4   | 6 1/2 -11 3/4 |          | 3 1/2 -5 3/4       |    | 6 1/4 -11 3/4 |    |
|       | D                  | 0        | D             | 0        | D                  | 0  | D             | 0  |
| 1A    | 12                 | 12 3/4   | 24            | 24 3/8   | 12                 | 12 | 24            | 24 |
| 1B    | 12                 | 12 3/4   | 24            | 24 3/4   | 12                 | 12 | 24            | 24 |
| 2     | 12                 | 11 15/16 | 24            | 23 15/16 | 12                 | 12 | 24            | 24 |