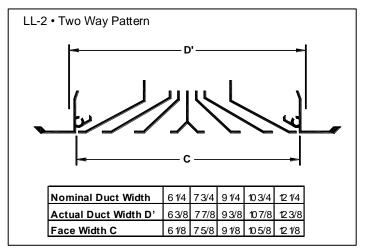

## Submittal

# Linear Louver Diffuser Aluminum • Architectural

Models: LL-1 • One Way Pattern • Fixed Louvers

LL-2 • Two Way Pattern • Fixed Louvers





#### **Available Widths**





All dimensions are in inches.

## Available Frame Types Check **Y** if provided.





### End Fabrication Check if provided.









|       | Corner Types A & B |          |               |          | Corner Types C & D |    |               |    |
|-------|--------------------|----------|---------------|----------|--------------------|----|---------------|----|
| Frame | Width              |          | Width         |          | Width              |    | Width         |    |
| Туре  | 3 1/2              | -5 3/4   | 6 1/2 -11 3/4 |          | 3 1/2 -5 3/4       |    | 6 1/4 -11 3/4 |    |
|       | D                  | 0        | D             | 0        | D                  | 0  | D             | 0  |
| 1A    | 12                 | 12 3/4   | 24            | 24 3/8   | 12