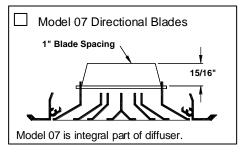

|          | Width              |    | Width         |    |
| Туре  | 3 1/2              | -5 3/4   | 6 1/2 -11 3/4 |          | 3 1/2 -5 3/4       |    | 6 1/4 -11 3/4 |    |
|       | D                  | 0        | D             | 0        | D                  | 0  | D             | 0  |
| 1A    | 12                 | 12 3/4   | 24            | 24 3/8   | 12                 | 12 | 24            | 24 |
| 1B    | 12                 | 12 3/4   | 24            | 24 3/4   | 12                 | 12 | 24            | 24 |
| 2     | 12                 | 11 15/16 | 24            | 23 15/16 | 12                 | 12 | 24            | 24 |



Model MC-2 • 2-way Corner Types A Frame Width Type 6 1/4 -12 1/4 D 0 24 3/8 1A 24 24 24 3/4 1B 24 23 15/16

## Accessories (Optional) Check 🗹 if provided.







#### Standard Finish: #26 White

### General Description

- Model LL-1 and LL-2 architectural linear louvers are designed for both supply and return applications.
- Excellent performance in variable air volume applications. Ceiling mounted diffusers maintain a uniform, horizontal discharge pattem over widely varying flow rates.
- Standard lengths are 1, 2, 3, 4, 5 and 6 feet.
- Lengths greater than 6 feet are furnished in multiple sections, the number and size determined by the factory.
- Material is extruded aluminum.