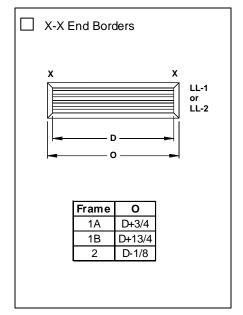

### End Fabrication Check if provided.

|       | Corner Types A & B |          |               |          | Corner Types C & D |    |               |    |
|-------|--------------------|----------|---------------|----------|--------------------|----|---------------|----|
| Frame | Width              |          | Width         |          | Width              |    | Width         |    |
| Туре  | 3 1/2              | -5 3/4   | 6 1/2 -11 3/4 |          | 3 1/2 -5 3/4       |    | 6 1/4 -11 3/4 |    |
|       | D                  | 0        | D             | 0        | D                  | 0  | D             | 0  |
| 1A    | 12                 | 12 3/4   | 24            | 24 3/8   | 12                 | 12 | 24            | 24 |
| 1B    | 12                 | 12 3/4   | 24            | 24 3/4   | 12                 | 12 | 24            | 24 |
| 2     | 12                 | 11 15/16 | 24            | 23 15/16 | 12                 | 12 | 24            | 24 |