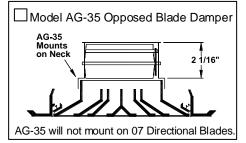

| Width              |    | Width         |    |
| Туре  | 3 1/2              | -5 3/4   | 6 1/2 -11 3/4 |          | 3 1/2 -5 3/4       |    | 6 1/4 -11 3/4 |    |
|       | D                  | 0        | D             | 0        | D                  | 0  | D             | 0  |
| 1A    | 12                 | 12 3/4   | 24            | 24 3/8   | 12                 | 12 | 24            | 24 |
| 1B    | 12                 | 12 3/4   | 24            | 24 3/4   | 12                 | 12 | 24            | 24 |
| 2     | 12                 | 11 15/16 | 24            | 23 15/16 | 12                 | 12 | 24            | 24 |



Model MC-2 • 2-way Corner Types A Frame Width Type 6 1/4 -12 1/4 D 0 24 3/8 1A 24 24 24 3/4 1B 24 23 15/16

## Accessories (Optional) Check 🗹 if provided.







#### Standard Finish: #26 White

### General Description

- Model LL-1 and LL-2 architectural linear louvers are designed for both supply and return applications.
- Excellent performance in variable air volume applications. Ceiling mounted diffusers maintain a uniform, horizontal discharge pattem over widely varying flow rates.
- Standard lengths are 1, 2, 3, 4, 5 and 6 feet.
- Lengths greater than 6 feet are furnished in multiple sections, the number and size determined by the factory.
- Material is extruded aluminum.