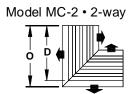

Model MC-2 • 2-way Corner Types A Frame Width Type 6 1/4 -12 1/4 D 0 24 3/8 1A 24 24 24 3/4 1B 24 23 15/16