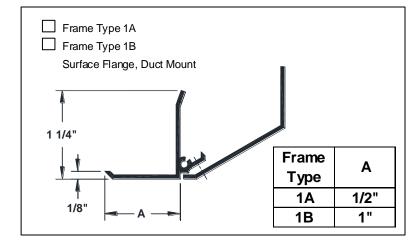

## Submittal

# Linear Louver Diffuser Aluminum • Architectural

Models: LL-1 • One Way Pattern • Fixed Louvers

LL-2 • Two Way Pattern • Fixed Louvers





#### **Available Widths**





All dimensions are in inches.

## Available Frame Types Check **Y** if provided.





### End Fabrication Check if provided.









|       | Corner Types A & B |          |               |          | Corner Types C & D |    |               |    |
|-------|--------------------|----------|---------------|----------|--------------------|----|---------------|----|
| Frame | Width              |          | Width         |          | Width              |    | Width         |    |
| Туре  | 3 1/2              | -5 3/4   | 6 1/2 -11 3/4 |          | 3 1/2 -5 3/4       |    | 6 1/4 -11 3/4 |    |
|       | D                  | 0        | D             | 0        | D                  | 0  | D             | 0  |
| 1A    | 12                 | 12 3/4   | 24            | 24 3/8   | 12                 | 12 | 24            | 24 |
| 1B    | 12                 | 12 3/4   | 24