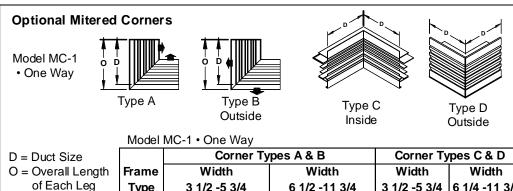

### End Fabrication Check if provided.

|       | Corner Types A & B |          |               |          | Corner Types C & D |    |               |    |
|-------|--------------------|----------|---------------|----------|--------------------|----|---------------|----|
| Frame | Width              |          | Width         |          | Width              |    | Width         |    |
| Туре  | 3 1/2              | -5 3/4   | 6 1/2 -11 3/4 |          | 3 1/2 -5 3/4       |    | 6 1/4 -11 3/4 |    |
|       | D                  | 0        | D             | 0        | D                  | 0  | D             | 0  |
| 1A    | 12                 | 12 3/4   | 24            | 24 3/8   | 12                 | 12 | 24            | 24 |
| 1B    | 12                 | 12 3/4   | 24            | 24 3/4   | 12                 | 12 | 24            | 24 |
| 2     | 12                 | 11 15/16 | 24            | 23 15/16 | 12                 | 12 | 24            | 24 |