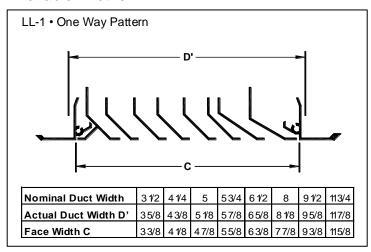

## Submittal

# Linear Louver Diffuser Aluminum • Architectural

Models: LL-1 • One Way Pattern • Fixed Louvers

LL-2 • Two Way Pattern • Fixed Louvers





#### **Available Widths**





All dimensions are in inches.

## Available Frame Types Check **Y** if provided.





### End Fabrication Check if provided.









|       | Corner Types A & B |          |               |          | Corner Types C & D |    |               |    |
|-------|--------------------|----------|---------------|----------|--------------------|----|---------------|----|
| Frame | Width              |          | Width         |          | Width              |    | Width         |    |
| Туре  | 3 1/2              | -5 3/4   | 6 1/2 -11 3/4 |          | 3 1/2 -5 3/4       |    | 6 1/4 -11 3/4 |    |
|       | D                  | 0        | D             | 0        | D                  | 0  | D             | 0  |
| 1A    | 12                 | 12 3/4   | 24            | 24 3/8   | 12