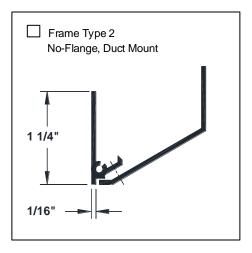

## Submittal

# Linear Louver Diffuser Aluminum • Architectural

Models: LL-1 • One Way Pattern • Fixed Louvers

LL-2 • Two Way Pattern • Fixed Louvers





#### **Available Widths**





All dimensions are in inches.

## Available Frame Types Check **Y** if provided.





### End Fabrication Check if provided.









|       | Corner Types A & B |          |               |          | Corner Types C & D |    |               |    |
|-------|--------------------|----------|---------------|----------|--------------------|----|---------------|----|
| Frame | Width              |          | Width         |          | Width              |    | Width         |    |
| Туре  | 3 1/2              | -5 3/4   | 6 1/2 -11 3/4 |          | 3 1/2 -5 3/4       |    | 6 1/4 -11 3/4 |    |
|       | D                  | 0        | D             | 0        | D                  | 0  | D             | 0  |
| 1A    | 12                 | 12 3/4   | 24            | 24 3/8   | 12                 | 12 | 24            | 24 |
| 1B    | 12                 | 12 3/4   | 24