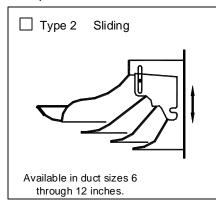

- Type 2 is adjusted by sliding the 3 inner cones up or down. Available in duct sizes 6 through 12 inches.
- Type 3 is adjusted by rotating the center cone. Available in duct sizes 6 through 36 inches.
- Optional Type B outer cone reduces ceiling smudging. Also useful where plenum height or space for the ceiling opening is limited. Available for diffusers with duct sizes 6 through 24 inches.
- Spring lock allows easy removal and replacement of the 3 inner cones.
- Material is steel.
- For model TMRA with neck sizes of 12" to 36" diameter, a retainer cable is provided to allow the inner cone to hang during maintenacne of the diffuser.