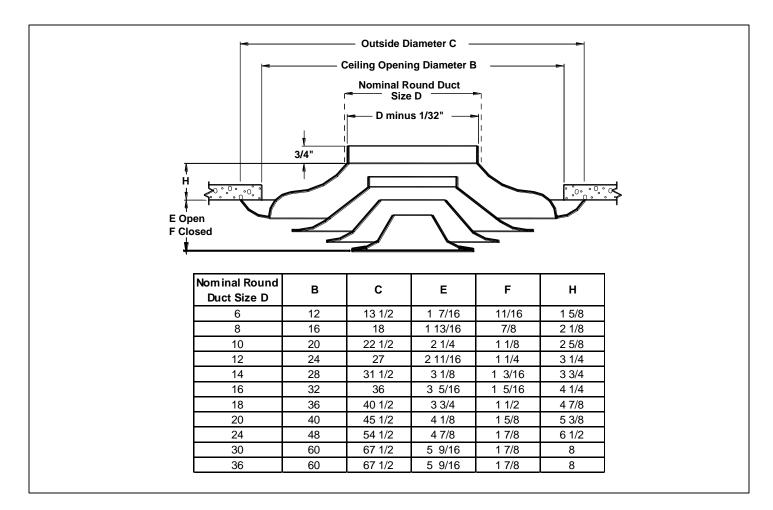

### Adjustment Types

Check **I** if provided.

Dimensions are in inches.

Note: Model AG-100 and D-100 dampers have radial blades that slide in a horizontal plane. For that reason, no opening clearance "A" is dimensioned.

On the Model TMRA with Type 3 Rotating Adjustment, the adjusting shaft projects above the diffuser on Sizes 14 through 36. The maximum amount of the projection is shown in the table at right. This projection must be added, along with Dimension "A" above, to the overall height of the diffuser and its accessories.

TMRA, Adjustment Type 3. Overall Height Correction.

| Nominal Round<br>Duct Size | 14    | 16    | 18    | 20 | 24    | 30    | 36    |
|----------------------------|-------|-------|-------|----|-------|-------|-------|
| Add to Height<br>(Inches)  | 2 1/2 | 2 5/8 | 2 3/4 | 3  | 3 1/8 | 4 3/8 | 4 3/8 |