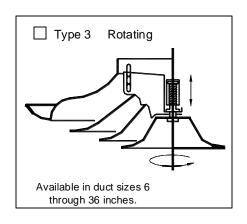

- Type 2 is adjusted by sliding the 3 inner cones up or down. Available in duct sizes 6 through 12 inches.
- Type 3 is adjusted by rotating the center cone. Available in duct sizes 6 through 36 inches.
- Optional Type B outer cone reduces ceiling smudging. Also useful where plenum height or space for the ceiling opening is limited. Available for diffusers with duct sizes 6 through 24 inches.
- Spring lock allows easy removal and replacement of the 3 inner cones.
- Material is steel.
- For model TMRA with neck sizes of 12" to 36" diameter, a retainer cable is provided to allow the inner cone to hang during maintenacne of the diffuser.

Note: Model AG-100 and D-100 dampers have radial blades that slide in a horizontal plane. For that reason, no opening clearance "A" is dimensioned.

On the Model TMRA with Type 3 Rotating Adjustment, the adjusting shaft projects above the diffuser on Sizes 14 through 36. The maximum amount of the projection is shown in the table at right. This projection must be added, along with Dimension "A" above, to the overall height of the diffuser and its accessories.