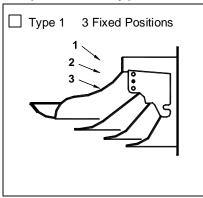

### General Description -

- Model TMRA adjustable round ceiling diffusers are designed for both heating and cooling applications. The discharge pattern can be adjusted from horizontal to vertical.
- Uniform 360 degree discharge pattern.
- Excellent performance in variable air volume applications.
- Type 1, with 3 fixed cone positions, is adjusted by removing the 3 inner cones as a unit and repositioning 6 screws. Available in duct sizes 6 through 36 inches.