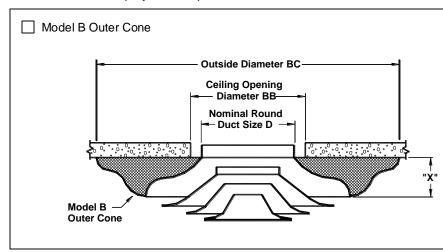

## Accessories (Optional) Check I if provided.

| Nominal<br>Round Duct<br>Size D | BB  | BC     | х    |  |
|---------------------------------|-----|--------|------|--|
| 6                               | 7   | 17 3/4 | 1.95 |  |
| 8                               | 9   | 23 1/4 | 2.6  |  |
| 10                              | 11  | 29     | 3.25 |  |
| 12                              | 13  | 34 7/8 | 3.9  |  |
| 14                              | 15  | 40 5/8 | 4.55 |  |
| 16                              | 17  | 46 3/4 | 5.2  |  |
| 18                              | 19  | 51 3/8 | 5.85 |  |
| 20                              | 21  | 56 1/4 | 6.5  |  |
| 24                              | 25  | 67     | 7.8  |  |
| 30                              | N/A | N/A    | N/A  |  |
| 36                              | N/A | N/A    | N/A  |  |

- Type 2 is adjusted by sliding the 3 inner cones up or down. Available in duct sizes 6 through 12 inches.
- Type 3 is adjusted by rotating the center cone. Available in duct sizes 6 through 36 inches.
- Optional Type B outer cone reduces ceiling smudging. Also useful where plenum height or space for the ceiling opening is limited. Available for diffusers with duct sizes 6 through 24 inches.
- Spring lock allows easy removal and replacement of the 3 inner cones.
- Material is steel.
- For model TMRA with neck sizes of 12" to 36" diameter, a retainer cable is provided to allow the inner cone to hang during maintenacne of the diffuser.