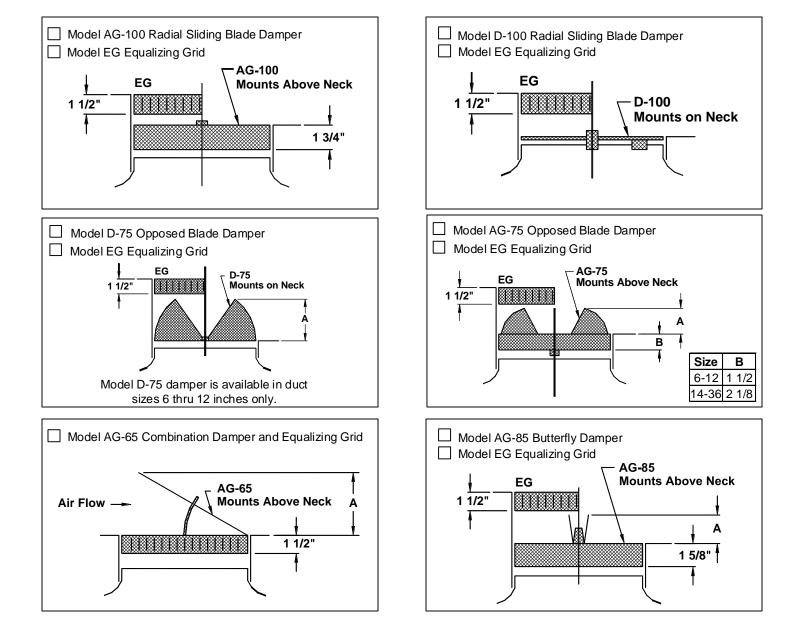

#### Accessories (Continued)

Dimension "A" in Inches, for Dampers Shown

| Accessories   | Nominal Round Duct Sizes |       |       |       |      |       |       |        |        |        |        |
|---------------|--------------------------|-------|-------|-------|------|-------|-------|--------|--------|--------|--------|
| Accessories 6 | 6                        | 8     | 10    | 12    | 14   | 16    | 18    | 20     | 24     | 30     | 36     |
| AG-100        | _                        | _     |       | _     | I    | N/A   | N/A   | N/A    | N/A    | N/A    | N/A    |
| D-100         | -                        | _     | _     | _     | _    | N/A   | N/A   | N/A    | N/A    | N/A    | N/A    |
| D-75          | 2 3/8                    | 3 1/4 | 4 1/8 | 4 7/8 | N/A  | N/A   | N/A   | N/A    | N/A    | N/A    | N/A    |
| AG-85         | 2 1/2                    | 3 1/2 | 4 1/2 | 5 1/2 | 61/2 | 7 1/2 | 8 1/2 | 9 1/2  | 11 1/2 | N/A    | N/A    |
| AG-65         | 3 3/8                    | 4 1/2 | 5 1/2 | 7 1/8 | 85/8 | 9 7/8 | 11    | 12 1/4 | 14 7/8 | 17 1/2 | 21 3/4 |
| AG-75         | 2 3/4                    | 3 5/8 | 4 1/2 | 5 3/8 | 23/4 | 3 1/2 | 4 1/8 | 4 7/8  | 5 5/8  | 6 1/8  | 7 5/8  |

Note: Model AG-100 and D-100 dampers have radial blades that slide in a horizontal plane. For that reason, no opening clearance "A" is dimensioned.

On the Model TMRA with Type 3 Rotating Adjustment, the adjusting shaft projects above the diffuser on Sizes 14 through 36. The maximum amount of the projection is shown in the table at right. This projection must be added, along with Dimension "A" above, to the overall height of the diffuser and its accessories.