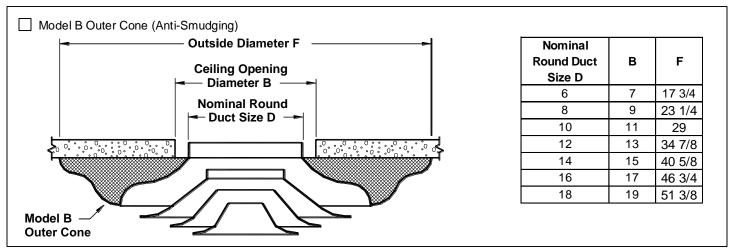

# General Description

- Model TMRA-AA adjustable round ceiling diffusers are designed for both heating and cooling applications. The discharge pattern can be adjusted in 3 fixed cone positions from horizontal to vertical.
- Uniform 360 degree discharge pattern.
- Excellent performance in variable air volume applications.
- Adjusted by removing the 3 inner cones as a unit and repositioning 6 screws.
- Optional Type B-AA outer cone reduces ceiling smudging. Also useful where plenum height or space for the opening is limited. Available for diffusers with duct sizes 6 through 18 inches.
- Spring lock allows easy removal and replacement of the 3 inner cones.
- Material is aluminum with miscellaneous steel components.
- For model TMRA-AA with neck sizes of 12" to 18" diameter, a retainer cable is provided to allow the inner cone to hang during maintenance of diffuser,