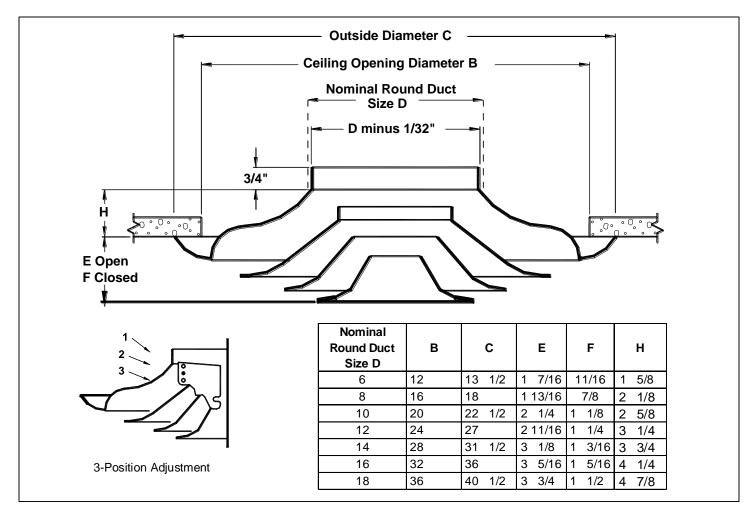

# Round Ceiling Diffusers • Aluminum • Adjustable

Model: TMRA-AA • Horizontal-to-Vertical Discharge Patterns

Check **v** if provided. Accessories (Optional)

Dimensions are in inches.

# General Description

- Model TMRA-AA adjustable round ceiling diffusers are designed for both heating and cooling applications. The discharge pattern can be adjusted in 3 fixed cone positions from horizontal to vertical.
- Uniform 360 degree discharge pattern.
- Excellent performance in variable air volume applications.
- Adjusted by removing the 3 inner cones as a unit and repositioning 6 screws.
- Optional Type B-AA outer cone reduces ceiling smudging. Also useful where plenum height or space for the opening is limited. Available for diffusers with duct sizes 6 through 18 inches.
- Spring lock allows easy removal and replacement of the 3 inner cones.
- Material is aluminum with miscellaneous steel components.
- For model TMRA-AA with neck sizes of 12" to 18" diameter, a retainer cable is provided to allow the inner cone to hang during maintenance of diffuser,