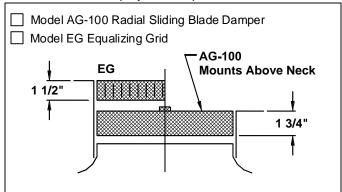

### Accessories (Optional) continued

Check **v** if provided.

Dimension "A" in Inches, for Dampers Shown

| Accessories | Nominal Round Duct Sizes |       |       |       |       |       |       |
|-------------|--------------------------|-------|-------|-------|-------|-------|-------|
|             | 6                        | 8     | 10    | 12    | 14    | 16    | 18    |
| AG-100      |                          | 1     | _     | _     | _     | N/A   | N/A   |
| D-100       | 1                        | 1     | _     | _     | _     | N/A   | N/A   |
| D-75        | 2 3/8                    | 3 1/4 | 4 1/8 | 4 7/8 | N/A   | N/A   | N/A   |
| AG-85       | 2 1/2                    | 3 1/2 | 4 1/2 | 5 1/2 | 6 1/2 | 7 1/2 | 8 1/2 |
| AG-65       | 3 3/8                    | 4 1/2 | 5 1/2 | 7 1/8 | 8 5/8 | 9 7/8 | 11    |
| AG-75       | 2 3/4                    | 3 5/8 | 4 1/2 | 5 3/8 | 2 3/4 | 3 1/2 | 4 1/8 |

Note: Model AG-100 and D-100 dampers have radial blades that slide in a horizontal plane. For that reason, no opening clearance "A" is dimensioned.