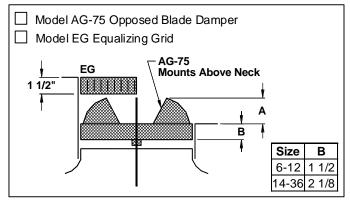

### Accessories (Optional) continued

Check **v** if provided.

Dimension "A" in Inches, for Dampers Shown

| Accessories | Nominal Round Duct Sizes |       |       |       |       |       |       |
|-------------|--------------------------|-------|-------|-------|-------|-------|-------|
|             | 6                        | 8     | 10    | 12    | 14    | 16    | 18    |
| AG-100      |                          | 1     | _     | _     | _     | N/A   | N/A   |
| D-100       | 1                        | 1     | _     | _     | _     | N/A   | N/A   |
| D-75        | 2 3/8                    | 3 1/4 | 4 1/8 | 4 7/8 | N/A   | N/A   | N/A   |
| AG-85       | 2 1/2                    | 3 1/2 | 4 1/2 | 5 1/2 | 6 1/2 | 7 1/2 | 8 1/2 |
| AG-65       | 3 3/8                    | 4 1/2 | 5 1/2 | 7 1/8 | 8 5/8 | 9 7/8 | 11    |
| AG-75       | 2 3/4                    | 3 5/8 | 4 1/2 | 5 3/8 | 2 3/4 | 3 1/2 | 4 1/8 |