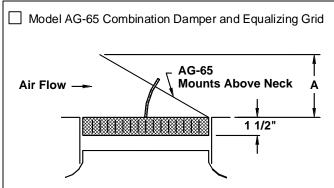

### Accessories (Optional) continued

Check **v** if provided.

Dimension "A" in Inches, for Dampers Shown

| Accessories | Nominal Round Duct Sizes |       |       |       |       |       |       |
|-------------|--------------------------|-------|-------|-------|-------|-------|-------|
|             | 6                        | 8     | 10    | 12    | 14    | 16    | 18    |
| AG-100      |                          | 1     | _     | _     | _     | N/A   | N/A   |
| D-100       | 1                        | 1     | _     | _     | _     | N/A   | N/A   |
| D-75        | 2 3/8                    | 3 1/4 | 4 1/8 | 4 7/8 | N/A   | N/A   | N/A   |
| AG-85       | 2 1/2                    | 3 1/2 | 4 1/2 | 5 1/2 | 6 1/2 | 7 1/2 | 8 1/2 |
| AG-65       | 3 3/8                    | 4 1/2 | 5 1/2 | 7 1/8 | 8 5/8 | 9 7/8 | 11    |
| AG-75       | 2 3/4                    | 3 5/8 | 4 1/2 | 5 3/8 | 2 3/4 | 3 1/2 | 4 1/8 |

Note: Model AG-100 and D-100 dampers have radial blades that slide in a horizontal plane. For that reason, no opening clearance "A" is dimensioned.