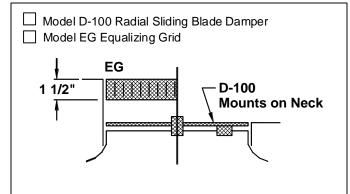

### Accessories (Optional) continued

Check **v** if provided.

Dimension "A" in Inches, for Dampers Shown

| Accessories | Nominal Round Duct Sizes |       |       |       |       |       |       |
|-------------|--------------------------|-------|-------|-------|-------|-------|-------|
|             | 6                        | 8     | 10    | 12    | 14    | 16    | 18    |
| AG-100      |                          | 1     | _     | _     | _     | N/A   | N/A   |
| D-100       | 1                        | 1     | _     | _     | _     | N/A   | N/A   |
| D-75        | 2 3/8                    | 3 1/4 | 4 1/8 | 4 7/8 | N/A   | N/A   | N/A   |
| AG-85       | 2 1/2                    | 3 1/2 | 4 1/2 | 5 1/2 | 6 1/2 | 7 1/2 | 8 1/2 |
| AG-65       | 3 3/8                    | 4 1/2 | 5 1/2 | 7 1/8 | 8 5/8 | 9 7/8 | 11    |
| AG-75       | 2 3/4                    | 3 5/8 | 4 1/2 | 5 3/8 | 2 3/4 | 3 1/2 | 4 1/8 |

Note: Model AG-100 and D-100 dampers have radial blades that slide in a horizontal plane. For that reason, no opening clearance "A" is dimensioned.