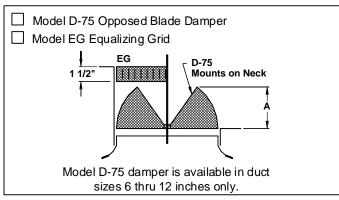

### Accessories (Optional) continued

Check **v** if provided.

Dimension "A" in Inches, for Dampers Shown

| Accessories | Nominal Round Duct Sizes |       |       |       |       |       |       |
|-------------|--------------------------|-------|-------|-------|-------|-------|-------|
|             | 6                        | 8     | 10    | 12    | 14    | 16    | 18    |
| AG-100      |                          | 1     | _     | _     | _     | N/A   | N/A   |
| D-100       | 1                        | 1     | _     | _     | _     | N/A   | N/A   |
| D-75        | 2 3/8                    | 3 1/4 | 4 1/8 | 4 7/8 | N/A   | N/A   | N/A   |
| AG-85       | 2 1/2                    | 3 1/2 | 4 1/2 | 5 1/2 | 6 1/2 | 7 1/2 | 8 1/2 |
| AG-65       | 3 3/8                    | 4 1/2 | 5 1/2 | 7 1/8 | 8 5/8 | 9 7/8 | 11    |
| AG-75       | 2 3/4                    | 3 5/8 | 4 1/2 | 5 3/8 | 2 3/4 | 3 1/2 | 4 1/8 |

Note: Model AG-100 and D-100 dampers have radial blades that slide in a horizontal plane. For that reason, no opening clearance "A" is dimensioned.