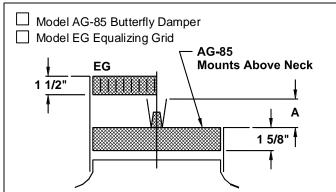

### Accessories (Optional) continued

Check **v** if provided.

Dimension "A" in Inches, for Dampers Shown

| Accessories | Nominal Round Duct Sizes |       |       |       |       |       |       |
|-------------|--------------------------|-------|-------|-------|-------|-------|-------|
|             | 6                        | 8     | 10    | 12    | 14    | 16    | 18    |
| AG-100      |                          | 1     | _     | _     | _     | N/A   | N/A   |
| D-100       | 1                        | 1     | _     | _     | _     | N/A   | N/A   |
| D-75        | 2 3/8                    | 3 1/4 | 4 1/8 | 4 7/8 | N/A   | N/A   | N/A   |
| AG-85       | 2 1/2                    | 3 1/2 | 4 1/2 | 5 1/2 | 6 1/2 | 7 1/2 | 8 1/2 |
| AG-65       | 3 3/8                    | 4 1/2 | 5 1/2 | 7 1/8 | 8 5/8 | 9 7/8 | 11    |
| AG-75       | 2 3/4                    | 3 5/8 | 4 1/2 | 5 3/8 | 2 3/4 | 3 1/2 | 4 1/8 |