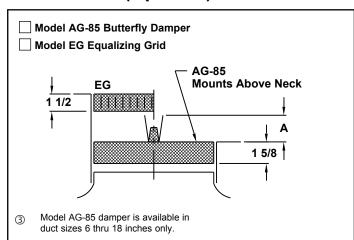

#### Dimension "A" in Inches, for Dampers Shown

| Accessories |        | Nominal Round Duct Sizes |       |                               |                               |       |       |                               |
|-------------|--------|--------------------------|-------|-------------------------------|-------------------------------|-------|-------|-------------------------------|
|             |        | 6                        | 8     | 10                            | 12                            | 14    | 16    | 18                            |
| 1           | AG-100 | _                        | _     | _                             | _                             | _     | N/A   | N/A                           |
| 2           | D-75   | 2 3/4                    | 3 5/8 | 4 1/2                         | 5 <sup>3</sup> / <sub>8</sub> | 2 3/4 | 3 1/2 | 4 <sup>1</sup> / <sub>8</sub> |
| 3           | AG-85  | 2 1/2                    | 3 1/2 | 4 1/2                         | 5 <sup>1</sup> / <sub>2</sub> | 6 1/2 | 7 1/2 | 8 1/2                         |
| 4           | AG-65  | 3 3/8                    | 4 1/2 | 5 <sup>1</sup> / <sub>2</sub> | 7 1/8                         | 8 5/8 | 9 7/8 | 11                            |