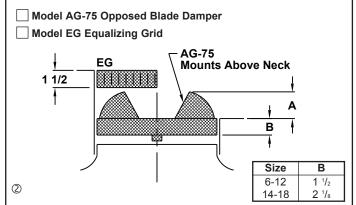

#### Dimension "A" in Inches, for Dampers Shown

| Accessories |        | Nominal Round Duct Sizes |       |                               |                               |       |       |                               |
|-------------|--------|--------------------------|-------|-------------------------------|-------------------------------|-------|-------|-------------------------------|
|             |        | 6                        | 8     | 10                            | 12                            | 14    | 16    | 18                            |
| 1           | AG-100 | _                        | _     | _                             | _                             | _     | N/A   | N/A                           |
| 2           | D-75   | 2 3/4                    | 3 5/8 | 4 1/2                         | 5 <sup>3</sup> / <sub>8</sub> | 2 3/4 | 3 1/2 | 4 <sup>1</sup> / <sub>8</sub> |
| 3           | AG-85  | 2 1/2                    | 3 1/2 | 4 1/2                         | 5 <sup>1</sup> / <sub>2</sub> | 6 1/2 | 7 1/2 | 8 1/2                         |
| 4           | AG-65  | 3 3/8                    | 4 1/2 | 5 <sup>1</sup> / <sub>2</sub> | 7 1/8                         | 8 5/8 | 9 7/8 | 11                            |