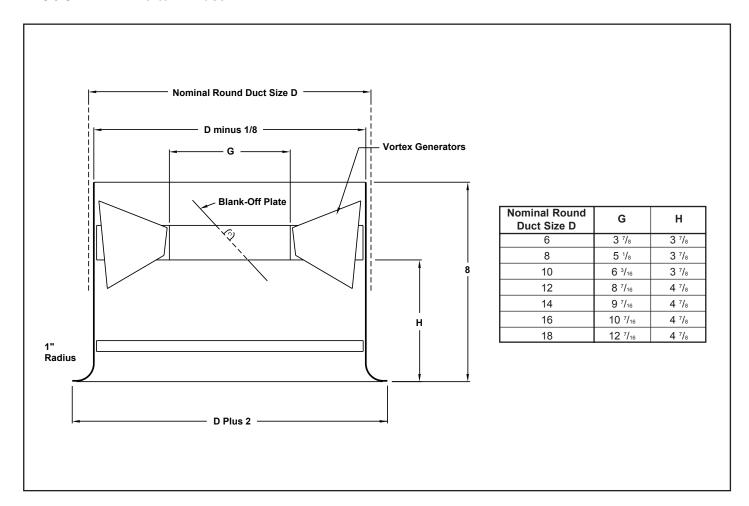

## **General Description**

- Model V-1 round ceiling diffusers are designed for both heating and cooling applications.
- Vortex generators spin the air in a spiral pattern. This creates a Coanda effect, forcing the air to adhere to the curved border and spread evenly across the ceiling.
- Uniform 360 degree discharge pattern.
- Excellent performance in variable air volume applications.
- Especially suitable for foyers, waiting rooms and other areas with recessed lighting fixtures. Complements black light and down light fixtures
- Adjusted from horizontal to vertical discharge vortex by opening the blank-off plate in the center.
- Optional damper is adjusted through the diffuser face. Access for adjustment is gained by opening the blank-off plate.
- · Material is steel.