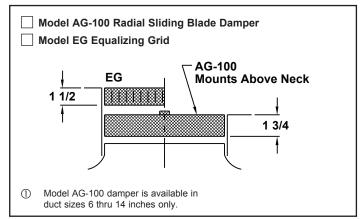

#### Dimension "A" in Inches, for Dampers Shown

| Accessories |        | Nominal Round Duct Sizes |       |                               |                               |       |       |                               |
|-------------|--------|--------------------------|-------|-------------------------------|-------------------------------|-------|-------|-------------------------------|
|             |        | 6                        | 8     | 10                            | 12                            | 14    | 16    | 18                            |
| 1           | AG-100 | _                        | _     | _                             | _                             | _     | N/A   | N/A                           |
| 2           | D-75   | 2 3/4                    | 3 5/8 | 4 1/2                         | 5 <sup>3</sup> / <sub>8</sub> | 2 3/4 | 3 1/2 | 4 <sup>1</sup> / <sub>8</sub> |
| 3           | AG-85  | 2 1/2                    | 3 1/2 | 4 1/2                         | 5 <sup>1</sup> / <sub>2</sub> | 6 1/2 | 7 1/2 | 8 1/2                         |
| 4           | AG-65  | 3 3/8                    | 4 1/2 | 5 <sup>1</sup> / <sub>2</sub> | 7 1/8                         | 8 5/8 | 9 7/8 | 11                            |

#### Note ①:

Model AG-100 dampers have radial blades that slide in a horizontal plane.

For that reason, no opening clearance "A" is dimensioned.