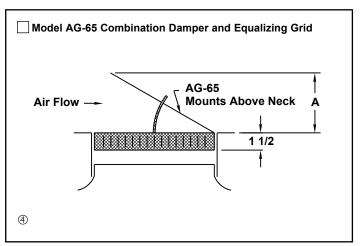

#### Dimension "A" in Inches, for Dampers Shown

| Accessories |        | Nominal Round Duct Sizes |       |                               |                               |       |       |                               |
|-------------|--------|--------------------------|-------|-------------------------------|-------------------------------|-------|-------|-------------------------------|
|             |        | 6                        | 8     | 10                            | 12                            | 14    | 16    | 18                            |
| 1           | AG-100 | _                        | _     | _                             | _                             | _     | N/A   | N/A                           |
| 2           | D-75   | 2 3/4                    | 3 5/8 | 4 1/2                         | 5 <sup>3</sup> / <sub>8</sub> | 2 3/4 | 3 1/2 | 4 <sup>1</sup> / <sub>8</sub> |
| 3           | AG-85  | 2 1/2                    | 3 1/2 | 4 1/2                         | 5 <sup>1</sup> / <sub>2</sub> | 6 1/2 | 7 1/2 | 8 1/2                         |
| 4           | AG-65  | 3 3/8                    | 4 1/2 | 5 <sup>1</sup> / <sub>2</sub> | 7 1/8                         | 8 5/8 | 9 7/8 | 11                            |