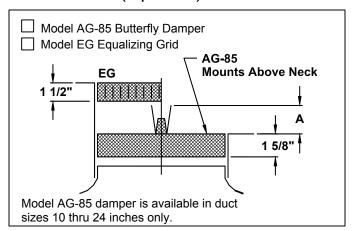

### Accessories (Optional)

Check **Y** if provided.

Dimension "A" in Inches, for Dampers Shown

| Accessories | Nominal Round Duct Sizes |       |       |       |      |       |       |        |        |       |       |
|-------------|--------------------------|-------|-------|-------|------|-------|-------|--------|--------|-------|-------|
|             | 6                        | 8     | 10    | 12    | 14   | 16    | 18    | 20     | 24     | 30    | 36    |
| AG-100      | _                        | _     | _     | _     | _    | N/A   | N/A   | N/A    | N/A    | N/A   | N/A   |
| AG-75       | 2 3/4                    | 3 5/8 | 4 1/2 | 5 3/8 | 23/4 | 3 1/2 | 4 1/8 | 4 7/8  | 5 5/8  | 6 3/8 | 7 5/8 |
| AG-85       | 2 1/2                    | 3 1/2 | 4 1/2 | 5 1/2 | 61/2 | 7 1/2 | 8 1/2 | 9 1/2  | 11 1/2 | N/A   | N/A   |
| AG-65       | 3 3/8                    | 4 1/2 | 5 1/2 | 7 1/8 | 85/8 | 9 7/8 | 11    | 12 1/4 | 14 7/8 | *     | *     |