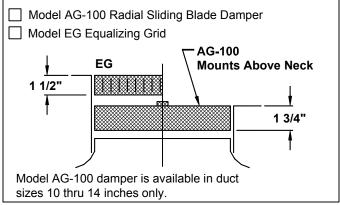

### Accessories (Optional)

Check **Y** if provided.

Dimension "A" in Inches, for Dampers Shown

| Accessories | Nominal Round Duct Sizes |       |       |       |      |       |       |        |        |       |       |
|-------------|--------------------------|-------|-------|-------|------|-------|-------|--------|--------|-------|-------|
|             | 6                        | 8     | 10    | 12    | 14   | 16    | 18    | 20     | 24     | 30    | 36    |
| AG-100      | _                        | _     | _     | _     | _    | N/A   | N/A   | N/A    | N/A    | N/A   | N/A   |
| AG-75       | 2 3/4                    | 3 5/8 | 4 1/2 | 5 3/8 | 23/4 | 3 1/2 | 4 1/8 | 4 7/8  | 5 5/8  | 6 3/8 | 7 5/8 |
| AG-85       | 2 1/2                    | 3 1/2 | 4 1/2 | 5 1/2 | 61/2 | 7 1/2 | 8 1/2 | 9 1/2  | 11 1/2 | N/A   | N/A   |
| AG-65       | 3 3/8                    | 4 1/2 | 5 1/2 | 7 1/8 | 85/8 | 9 7/8 | 11    | 12 1/4 | 14 7/8 | *     | *     |

Note: Model AG-100 dampers have radial blades that slide in a horizontal plane. For that reason, no opening clearance "A" is dimensioned.

\* No Data Available