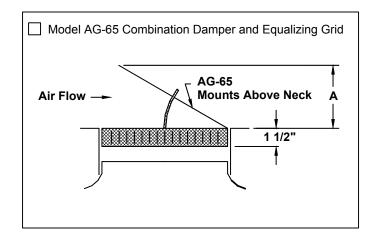

### Accessories (Optional)

Check **Y** if provided.

Dimension "A" in Inches, for Dampers Shown

| Accessories | Nominal Round Duct Sizes |       |       |       |      |       |       |        |        |       |       |
|-------------|--------------------------|-------|-------|-------|------|-------|-------|--------|--------|-------|-------|
|             | 6                        | 8     | 10    | 12    | 14   | 16    | 18    | 20     | 24     | 30    | 36    |
| AG-100      | _                        | _     | _     | _     | _    | N/A   | N/A   | N/A    | N/A    | N/A   | N/A   |
| AG-75       | 2 3/4                    | 3 5/8 | 4 1/2 | 5 3/8 | 23/4 | 3 1/2 | 4 1/8 | 4 7/8  | 5 5/8  | 6 3/8 | 7 5/8 |
| AG-85       | 2 1/2                    | 3 1/2 | 4 1/2 | 5 1/2 | 61/2 | 7 1/2 | 8 1/2 | 9 1/2  | 11 1/2 | N/A   | N/A   |
| AG-65       | 3 3/8                    | 4 1/2 | 5 1/2 | 7 1/8 | 85/8 | 9 7/8 | 11    | 12 1/4 | 14 7/8 | *     | *     |

Note: Model AG-100 dampers have radial blades that slide in a horizontal plane. For that reason, no opening clearance "A" is dimensioned.

\* No Data Available