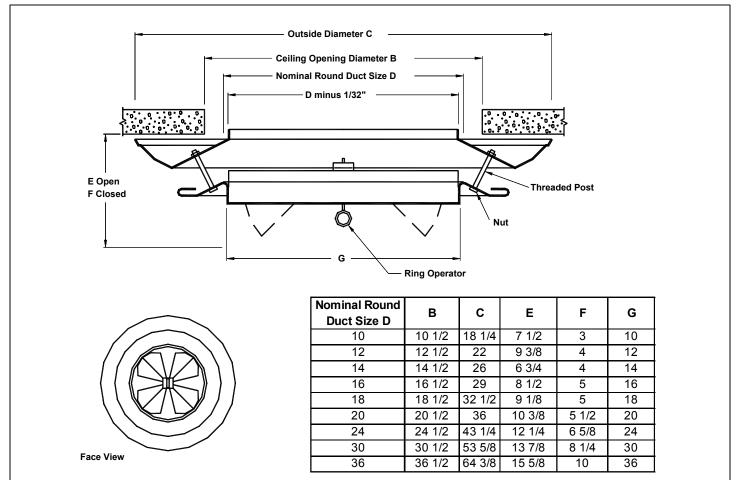

# Submittal

XC-310

- Ring Operated
- Vertical-to-Horizontal Discharge Pattern

Round Ceiling Diffusers Steel • Adjustable • Heavy Duty

## Accessories (Optional) Check if provided.

Dimensions are in inches.