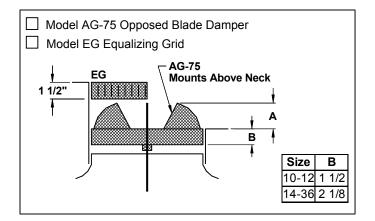

### Accessories (Optional)

Check **Y** if provided.

Dimension "A" in Inches, for Dampers Shown

| Accessories | Nominal Round Duct Sizes |       |       |       |      |       |       |        |        |       |       |
|-------------|--------------------------|-------|-------|-------|------|-------|-------|--------|--------|-------|-------|
|             | 6                        | 8     | 10    | 12    | 14   | 16    | 18    | 20     | 24     | 30    | 36    |
| AG-100      | _                        | _     | _     | _     | _    | N/A   | N/A   | N/A    | N/A    | N/A   | N/A   |
| AG-75       | 2 3/4                    | 3 5/8 | 4 1/2 | 5 3/8 | 23/4 | 3 1/2 | 4 1/8 | 4 7/8  | 5 5/8  | 6 3/8 | 7 5/8 |
| AG-85       | 2 1/2                    | 3 1/2 | 4 1/2 | 5 1/2 | 61/2 | 7 1/2 | 8 1/2 | 9 1/2  | 11 1/2 | N/A   | N/A   |
| AG-65       | 3 3/8                    | 4 1/2 | 5 1/2 | 7 1/8 | 85/8 | 9 7/8 | 11    | 12 1/4 | 14 7/8 | *     | *     |