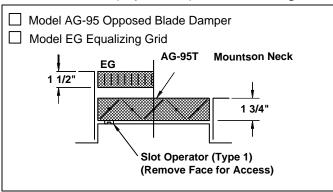

## Accessories (Optional) for Round Neck

| A acceptance | Nominal Round Duct Sizes |       |       |       |       |       |  |  |  |  |
|--------------|--------------------------|-------|-------|-------|-------|-------|--|--|--|--|
| Accessories  | 6                        | 8     | 10    | 12    | 14    | 16    |  |  |  |  |
| AG-100       | _                        | _     | _     | _     | _     | N/A   |  |  |  |  |
| D-100        | _                        | _     | _     | _     | _     | N/A   |  |  |  |  |
| D-75         | 2 3/8                    | 3 1/4 | 4 1/8 | 4 7/8 | N/A   | N/A   |  |  |  |  |
| AG-85        | 2 1/2                    | 3 1/2 | 4 1/2 | 5 1/2 | 6 1/2 | 7 1/2 |  |  |  |  |
| AG-65        | 3 3/8                    | 4 1/2 | 5 1/2 | 7 1/8 | 8 5/8 | 9 7/8 |  |  |  |  |
| AG-75        | 4 1/4                    | 5 1/8 | 6     | 6 7/8 | 2 3/4 | 3 1/2 |  |  |  |  |

Note: Model AG-100 and D-100 dampers have radial blades that slide in a horizontal plane. For that reason, no opening clearance "A" is dimensioned.