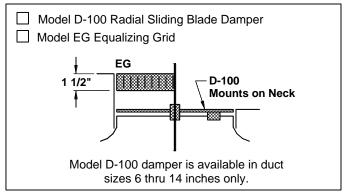

## Accessories (Optional) for Round Neck

## Accessories (Optional) for Round Neck

| A acceptance | Nominal Round Duct Sizes |       |       |       |       |       |  |  |  |  |
|--------------|--------------------------|-------|-------|-------|-------|-------|--|--|--|--|
| Accessories  | 6                        | 8     | 10    | 12    | 14    | 16    |  |  |  |  |
| AG-100       | _                        | _     | _     | _     | _     | N/A   |  |  |  |  |
| D-100        | _                        | _     | _     | _     | _     | N/A   |  |  |  |  |
| D-75         | 2 3/8                    | 3 1/4 | 4 1/8 | 4 7/8 | N/A   | N/A   |  |  |  |  |
| AG-85        | 2 1/2                    | 3 1/2 | 4 1/2 | 5 1/2 | 6 1/2 | 7 1/2 |  |  |  |  |
| AG-65        | 3 3/8                    | 4 1/2 | 5 1/2 | 7 1/8 | 8 5/8 | 9 7/8 |  |  |  |  |
| AG-75        | 4 1/4                    | 5 1/8 | 6     | 6 7/8 | 2 3/4 | 3 1/2 |  |  |  |  |

Note: Model AG-100 and D-100 dampers have radial blades that slide in a horizontal plane. For that reason, no opening clearance "A" is dimensioned.