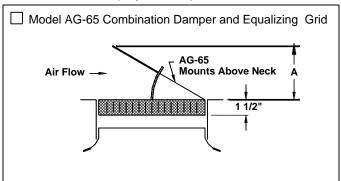

## Accessories (Optional) for Round Neck

| A acceptance | Nominal Round Duct Sizes |       |       |       |       |       |  |  |  |  |
|--------------|--------------------------|-------|-------|-------|-------|-------|--|--|--|--|
| Accessories  | 6                        | 8     | 10    | 12    | 14    | 16    |  |  |  |  |
| AG-100       | _                        | _     | _     | _     | _     | N/A   |  |  |  |  |
| D-100        | _                        | _     | _     | _     | _     | N/A   |  |  |  |  |
| D-75         | 2 3/8                    | 3 1/4 | 4 1/8 | 4 7/8 | N/A   | N/A   |  |  |  |  |
| AG-85        | 2 1/2                    | 3 1/2 | 4 1/2 | 5 1/2 | 6 1/2 | 7 1/2 |  |  |  |  |
| AG-65        | 3 3/8                    | 4 1/2 | 5 1/2 | 7 1/8 | 8 5/8 | 9 7/8 |  |  |  |  |
| AG-75        | 4 1/4                    | 5 1/8 | 6     | 6 7/8 | 2 3/4 | 3 1/2 |  |  |  |  |

Note: Model AG-100 and D-100 dampers have radial blades that slide in a horizontal plane. For that reason, no opening clearance "A" is dimensioned.