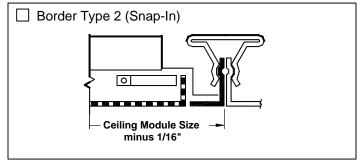

# Standard Finish: #26 White General Description ——

- Model PAS-AA flush face perforated ceiling diffusers are designed to provide a uniform circular pattern.
- Excellent performance in variable air volume systems.
- A tight, uniform horizontal blanket of air protects the ceiling against smudging.
- Discharge pattern can be adjusted to vertical as well as to 1, 2, 3 or 4 way horizontal. Can be adjusted before or after installation.
- Discharge pattern is adjusted by dropping the perforated face (see Page 2) and rotating the pattern controllers.
- Dropping the perforated face also gives access for adjusting the optional damper.
- Perforated face has 3/16" diameter holes on 1/4" staggered centers.
- Inlet collar is approximately 1½" deep to allow easy duct connection.
- Material: Heavy gauge aluminum face, steel backpan and pattern controllers.