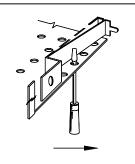

# Removing Perforated Face

- 1. Insert small Screwdriver or other slim instrument to push latch inward from border.
- 2. Repeat on opposite side.

3. Face will now swing down with 2 remaining latches acting as hinges.

For complete removal, release 2 remaining latches at left.