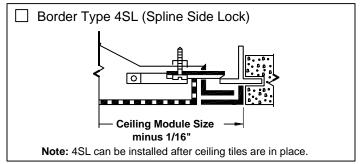

# **Perforated Ceiling Diffusers Aluminum • Flush Face**

Model: PAS-AA • Supply • 1, 2, 3, or 4 Way Adjustable Discharge Pattern

| Available Sizes for Border Types 1, 2, 3, 4, 4SL |                     |       |         |         |         |         |        |        |         |         |          |         |
|--------------------------------------------------|---------------------|-------|---------|---------|---------|---------|--------|--------|---------|---------|----------|---------|
| Face or                                          | Nominal Duct Size D |       |         |         |         |         |        |        |         |         |          |         |
| Ceiling                                          | 6 x 6               | 8 x 8 | 10 x 10 | 12 x 12 | 15 x 15 | 18 x 18 | 6" Dia | 8" Dia | 10" Dia | 12" Dia | 14" Dia. | 16" Dia |
| Module Size                                      | 0 1 0               | 0 x 0 | 10 % 10 | 12 / 12 | 10 X 10 | 10 % 10 | o Dia. | o Dia. | 10 Dia. | 12 Dia. | it Dia.  | 10 Dia. |
| 12 x 12                                          | •                   |       |         |         |         |         | •      |        |         |         |          |         |
| 24 x 24                                          | •                   | •     | •       | •       | •       | •       | •      | •      | •       | •       | •        | •       |

<sup>·</sup> Indicates available combination

All dimensions are in inches.