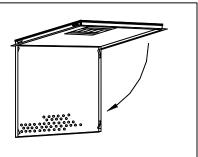

# Removing Perforated Face

- 1. Insert small Screwdriver or other slim instrument to push latch inward from border.
- 2. Repeat on opposite side.

3. Face will now swing down with 2 remaining latches acting as hinges.

For complete removal, release 2 remaining latches at left.