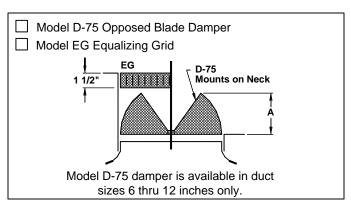

## Accessories (Optional) for Round Neck

## Accessories (Optional) for Round Neck

| A acceptance | Nominal Round Duct Sizes |       |       |       |       |       |  |  |  |  |
|--------------|--------------------------|-------|-------|-------|-------|-------|--|--|--|--|
| Accessories  | 6                        | 8     | 10    | 12    | 14    | 16    |  |  |  |  |
| AG-100       | _                        | _     | _     | _     | _     | N/A   |  |  |  |  |
| D-100        | _                        | _     | _     | _     | _     | N/A   |  |  |  |  |
| D-75         | 2 3/8                    | 3 1/4 | 4 1/8 | 4 7/8 | N/A   | N/A   |  |  |  |  |
| AG-85        | 2 1/2                    | 3 1/2 | 4 1/2 | 5 1/2 | 6 1/2 | 7 1/2 |  |  |  |  |
| AG-65        | 3 3/8                    | 4 1/2 | 5 1/2 | 7 1/8 | 8 5/8 | 9 7/8 |  |  |  |  |
| AG-75        | 4 1/4                    | 5 1/8 | 6     | 6 7/8 | 2 3/4 | 3 1/2 |  |  |  |  |