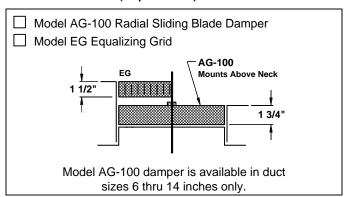

## Accessories (Optional) for Round Neck

## Accessories (Optional) for Round Neck

| A acceptance | Nominal Round Duct Sizes |       |       |       |       |       |  |  |  |  |
|--------------|--------------------------|-------|-------|-------|-------|-------|--|--|--|--|
| Accessories  | 6                        | 8     | 10    | 12    | 14    | 16    |  |  |  |  |
| AG-100       | _                        | _     | _     | _     | _     | N/A   |  |  |  |  |
| D-100        | _                        | _     | _     | _     | _     | N/A   |  |  |  |  |
| D-75         | 2 3/8                    | 3 1/4 | 4 1/8 | 4 7/8 | N/A   | N/A   |  |  |  |  |
| AG-85        | 2 1/2                    | 3 1/2 | 4 1/2 | 5 1/2 | 6 1/2 | 7 1/2 |  |  |  |  |
| AG-65        | 3 3/8                    | 4 1/2 | 5 1/2 | 7 1/8 | 8 5/8 | 9 7/8 |  |  |  |  |
| AG-75        | 4 1/4                    | 5 1/8 | 6     | 6 7/8 | 2 3/4 | 3 1/2 |  |  |  |  |

Note: Model AG-100 and D-100 dampers have radial blades that slide in a horizontal plane. For that reason, no opening clearance "A" is dimensioned.