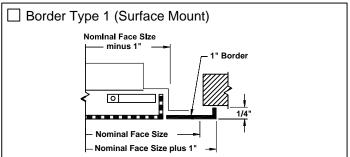

# Standard Finish: #26 White General Description ——

- Model PAS-AA flush face perforated ceiling diffusers are designed to provide a uniform circular pattern.
- Excellent performance in variable air volume systems.
- A tight, uniform horizontal blanket of air protects the ceiling against smudging.
- Discharge pattern can be adjusted to vertical as well as to 1, 2, 3 or 4 way horizontal. Can be adjusted before or after installation.
- Discharge pattern is adjusted by dropping the perforated face (see Page 2) and rotating the pattern controllers.
- Dropping the perforated face also gives access for adjusting the optional damper.
- Perforated face has 3/16" diameter holes on 1/4" staggered centers.
- Inlet collar is approximately 1½" deep to allow easy duct connection.
- Material: Heavy gauge aluminum face, steel backpan and pattern controllers.