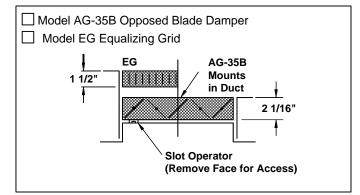

## Accessories (Optional) for Round Neck

| A acceptance | Nominal Round Duct Sizes |       |       |       |       |       |  |  |  |  |
|--------------|--------------------------|-------|-------|-------|-------|-------|--|--|--|--|
| Accessories  | 6                        | 8     | 10    | 12    | 14    | 16    |  |  |  |  |
| AG-100       | _                        | _     | _     | _     | _     | N/A   |  |  |  |  |
| D-100        | _                        | _     | _     | _     | _     | N/A   |  |  |  |  |
| D-75         | 2 3/8                    | 3 1/4 | 4 1/8 | 4 7/8 | N/A   | N/A   |  |  |  |  |
| AG-85        | 2 1/2                    | 3 1/2 | 4 1/2 | 5 1/2 | 6 1/2 | 7 1/2 |  |  |  |  |
| AG-65        | 3 3/8                    | 4 1/2 | 5 1/2 | 7 1/8 | 8 5/8 | 9 7/8 |  |  |  |  |
| AG-75        | 4 1/4                    | 5 1/8 | 6     | 6 7/8 | 2 3/4 | 3 1/2 |  |  |  |  |

Note: Model AG-100 and D-100 dampers have radial blades that slide in a horizontal plane. For that reason, no opening clearance "A" is dimensioned.