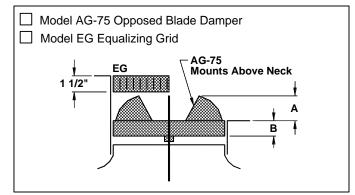

## Accessories (Optional) for Round Neck

| A acceptance | Nominal Round Duct Sizes |       |       |       |       |       |  |  |  |  |
|--------------|--------------------------|-------|-------|-------|-------|-------|--|--|--|--|
| Accessories  | 6                        | 8     | 10    | 12    | 14    | 16    |  |  |  |  |
| AG-100       | _                        | _     | _     | _     | _     | N/A   |  |  |  |  |
| D-100        | _                        | _     | _     | _     | _     | N/A   |  |  |  |  |
| D-75         | 2 3/8                    | 3 1/4 | 4 1/8 | 4 7/8 | N/A   | N/A   |  |  |  |  |
| AG-85        | 2 1/2                    | 3 1/2 | 4 1/2 | 5 1/2 | 6 1/2 | 7 1/2 |  |  |  |  |
| AG-65        | 3 3/8                    | 4 1/2 | 5 1/2 | 7 1/8 | 8 5/8 | 9 7/8 |  |  |  |  |
| AG-75        | 4 1/4                    | 5 1/8 | 6     | 6 7/8 | 2 3/4 | 3 1/2 |  |  |  |  |

Note: Model AG-100 and D-100 dampers have radial blades that slide in a horizontal plane. For that reason, no opening clearance "A" is dimensioned.