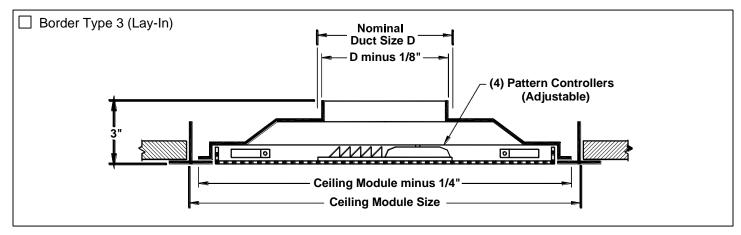

# **Perforated Ceiling Diffusers Aluminum • Flush Face**

Model: PAS-AA • Supply • 1, 2, 3, or 4 Way Adjustable Discharge Pattern











| Available Sizes for Border Types 1, 2, 3, 4, 4SL |                     |       |         |         |         |         |        |        |         |         |          |         |
|--------------------------------------------------|---------------------|-------|---------|---------|---------|---------|--------|--------|---------|---------|----------|---------|
| Face or                                          | Nominal Duct Size D |       |         |         |         |         |        |        |         |         |          |         |
| Ceiling                                          | 6 x 6               | 8 x 8 | 10 x 10 | 12 x 12 | 15 x 15 | 18 x 18 | 6" Dia | 8" Dia | 10" Dia | 12" Dia | 14" Dia. | 16" Dia |
| Module Size                                      | 0 1 0