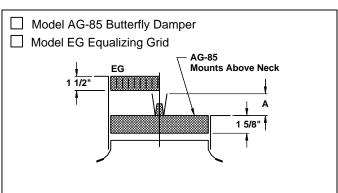

## Accessories (Optional) for Round Neck

## Accessories (Optional) for Round Neck

| A acceptance | Nominal Round Duct Sizes |       |       |       |       |       |  |  |  |  |
|--------------|--------------------------|-------|-------|-------|-------|-------|--|--|--|--|
| Accessories  | 6                        | 8     | 10    | 12    | 14    | 16    |  |  |  |  |
| AG-100       | _                        | _     | _     | _     | _     | N/A   |  |  |  |  |
| D-100        | _                        | _     | _     | _     | _     | N/A   |  |  |  |  |
| D-75         | 2 3/8                    | 3 1/4 | 4 1/8 | 4 7/8 | N/A   | N/A   |  |  |  |  |
| AG-85        | 2 1/2                    | 3 1/2 | 4 1/2 | 5 1/2 | 6 1/2 | 7 1/2 |  |  |  |  |
| AG-65        | 3 3/8                    | 4 1/2 | 5 1/2 | 7 1/8 | 8 5/8 | 9 7/8 |  |  |  |  |
| AG-75        | 4 1/4                    | 5 1/8 | 6     | 6 7/8 | 2 3/4 | 3 1/2 |  |  |  |  |