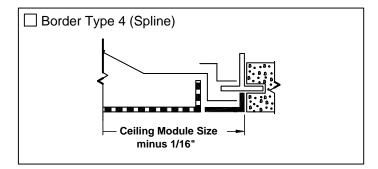

# Standard Finish: #26 White General Description ——

- Model PAS-AA flush face perforated ceiling diffusers are designed to provide a uniform circular pattern.
- Excellent performance in variable air volume systems.
- A tight, uniform horizontal blanket of air protects the ceiling against smudging.
- Discharge pattern can be adjusted to vertical as well as to 1, 2, 3 or 4 way horizontal. Can be adjusted before or after installation.
- Discharge pattern is adjusted by dropping the perforated face (see Page 2) and rotating the pattern controllers.
- Dropping the perforated face also gives access for adjusting the optional damper.
- Perforated face has 3/16" diameter holes on 1/4" staggered centers.
- Inlet collar is approximately 1½" deep to allow easy duct connection.
- Material: Heavy gauge aluminum face, steel backpan and pattern controllers.