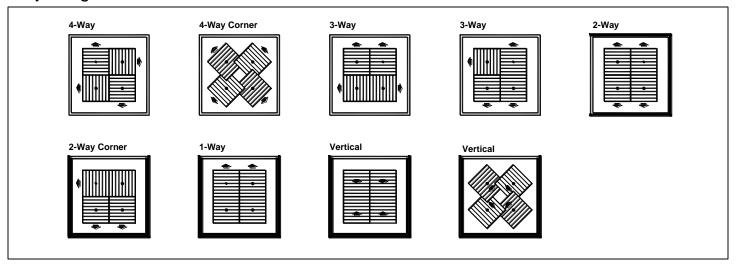

#### Adjusting Pattern Controllers

# Standard Finish: #26 White General Description ——

- Model PAS-AA flush face perforated ceiling diffusers are designed to provide a uniform circular pattern.
- Excellent performance in variable air volume systems.
- A tight, uniform horizontal blanket of air protects the ceiling against smudging.
- Discharge pattern can be adjusted to vertical as well as to 1, 2, 3 or 4 way horizontal. Can be adjusted before or after installation.
- Discharge pattern is adjusted by dropping the perforated face (see Page 2) and rotating the pattern controllers.
- Dropping the perforated face also gives access for adjusting the optional damper.
- Perforated face has 3/16" diameter holes on 1/4" staggered centers.
- Inlet collar is approximately 1½" deep to allow easy duct connection.
- Material: Heavy gauge aluminum face, steel backpan and pattern controllers.