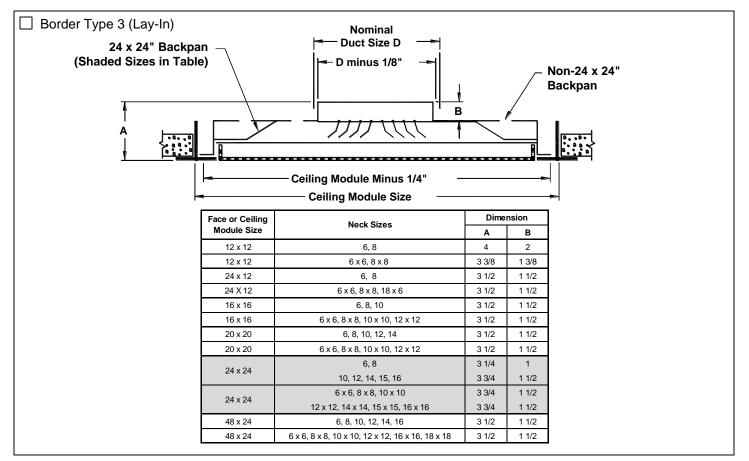

# Perforated Ceiling Diffusers Steel • Flush Face • Curved Blade

Model: PCS • Supply • 4-Way Adjustable Discharge Pattern

|                                      |                     |       |         |         |         |         | Avai    | lable Size | :S     |         |         |          |          |          |          |          |
|--------------------------------------|---------------------|-------|---------|---------|---------|---------|---------|------------|--------|---------|---------|----------|----------|----------|----------|----------|
| Face or<br>Ceiling<br>Module<br>Size | Nominal Duct Size D |       |         |         |         |         |         |            |        |         |         |          |          |          |          |          |
|                                      | 6 x 6               | 8 x 8 | 10 x 10 | 12 x 12 | 14 x 14 | 15 x 15 | 16 x 16 | 18 x 18    | 18 x 6 | 6" Dia. | 8" Dia. | 10" Dia. | 12" Dia. | 14" Dia. | 15" Dia. | 16" Dia. |
| 12 x 12                              | •                   | •     |         |         |         |         |         |            |        | •       | •       |          |          |          |          |          |
| 24 x 12                              | •                   | •     |         |         |         |         |         |            | •      | •       | •       |          |          |          |          |          |
| 16 x 16                              | •                   | •     | •       | •       |         |         |         |            |        | •       | •       | •        |          |          |          |          |
| 20 x 20                              | •                   | •     | •       | •       |         |         |         |            |        | •       | •       | •        | •        | •        |          |          |
| 24 x 24                              | •                   | •     | •       | •       | •       | •       | •       |            |        | •       | •       | •        | •        | •        | •        | •        |
| 48 x 24                              | •                   | •     | •       | •       |         |         | •       | •          |        | •       | •       | •        | •        | •        |          | •        |

<sup>•</sup> Indicates available combination

All dimensions are in inches