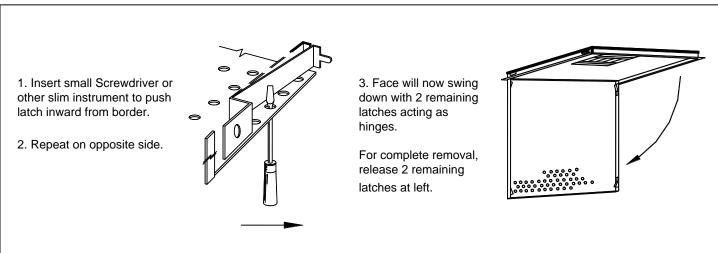

|          |          |          |
| 20 x 20                              | •                   | •     | •       | •       |         |         |         |            |        | •       | •       | •        | •        | •        |          |          |
| 24 x 24                              | •                   | •     | •       | •       | •       | •       | •       |            |        | •       | •       | •        | •        | •        | •        | •        |
| 48 x 24                              | •                   | •     | •       | •       |         |         | •       | •          |        | •       | •       | •        | •        | •        |          | •        |

<sup>•</sup> Indicates available combination

All dimensions are in inches

#### Removing Perforated Face



#### **Adjusting Pattern Controllers**

Check **v** if provided.

Round Neck • 4-Way (standard)



The pattern deflector in the neck of the diffuser consists of individually adjustable blades. These blades vary the discharge pattern from full horizontal to vertical and also damper the air volume. Square Neck • 4-Way (standard)



The standard Model PCS diffuser has a 4-Way discharge pattern. Also available are:

1-Way

\_\_\_\_\_\_

2-Way Opposite
2-Way Corner

\_

3-Way

### quare Neck • 4-way (standard)



### Accessories (Optional) for Round Neck



Check **Y** if provided.



#### Accessories (Optional) for Round Neck, continued





Dimension "A" in Inches, for Dampers Shown Above

| Accessories | Nominal Round Duct Sizes |       |       |       |       |  |  |  |
|-------------|---