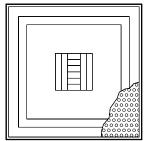

#### Removing Perforated Face

#### **General Description**

- Model PCS flush face perforated ceiling diffusers are designed to maximize throw.
- Excellent performance in variable air volume systems.
- Discharge pattern can be adjusted from horizontal to vertical. Can be adjusted before or after installation.
- Discharge pattern is easily adjusted by dropping the perforated face (see Page 2) and adjusting the curved blades.
- Dropping the perforated face also gives access for adjusting the optional damper.
- Perforated face has 3/16" diameter holes on 1/4" staggered centers.
- Inlet collar is approximately 1½" deep to allow easy duct connection.
- Material is heavy gauge steel.