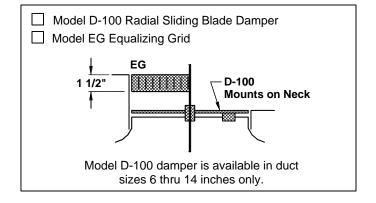

### Accessories (Optional) for Round Neck

Check **Y** if provided.

#### Accessories (Optional) for Round Neck, continued

Dimension "A" in Inches, for Dampers Shown Above

| Accessories | Nominal Round Duct Sizes |       |       |       |       |  |  |  |
|-------------|--------------------------|-------|-------|-------|-------|--|--|--|
| Accessories | 6                        | 8     | 10    | 12    | 14    |  |  |  |
| AG-100      | 1                        | _     | _     | 1     | _     |  |  |  |
| D-100       | 1                        | _     |       | 1     | _     |  |  |  |
| D-75        | 2 3/8                    | 3 1/4 | 4 1/8 | 4 7/8 | N/A   |  |  |  |
| AG-75       | 4 1/4                    | 5 1/8 | 6     | 6 7/8 | 2 3/4 |  |  |  |
| EQT         | _                        |       | _     | _     | _     |  |  |  |

#### Notes:

Model AG-100 and D-100 dampers have radial blades that slide in a horizontal plane. For that reason, no opening clearance "A" is dimensioned.