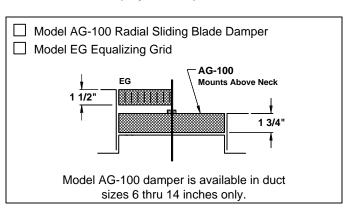

#### Accessories (Optional) for Round Neck, continued

Dimension "A" in Inches, for Dampers Shown Above

| Accessories | Nominal Round Duct Sizes |       |       |       |       |  |  |  |
|-------------|--------------------------|-------|-------|-------|-------|--|--|--|
| Accessories | 6                        | 8     | 10    | 12    | 14    |  |  |  |
| AG-100      | 1                        | _     | _     | 1     | _     |  |  |  |
| D-100       | 1                        | _     |       | 1     | _     |  |  |  |
| D-75        | 2 3/8                    | 3 1/4 | 4 1/8 | 4 7/8 | N/A   |  |  |  |
| AG-75       | 4 1/4                    | 5 1/8 | 6     | 6 7/8 | 2 3/4 |  |  |  |
| EQT         | _                        |       | _     | _     | _     |  |  |  |

#### Notes:

Model AG-100 and D-100 dampers have radial blades that slide in a horizontal plane. For that reason, no opening clearance "A" is dimensioned.