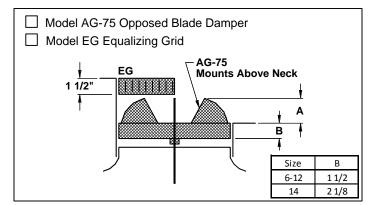

### Accessories (Optional) for Round Neck

Check **Y** if provided.

#### Accessories (Optional) for Round Neck, continued

Dimension "A" in Inches, for Dampers Shown Above

| Accessories | Nominal Round Duct Sizes |       |       |       |       |  |  |  |
|-------------|--------------------------|-------|-------|-------|-------|--|--|--|
| Accessories | 6                        | 8     | 10    | 12    | 14    |  |  |  |
| AG-100      | 1                        | _     | _     | 1     | _     |  |  |  |
| D-100       | 1                        | _     |       | 1     | _     |  |  |  |
| D-75        | 2 3/8                    | 3 1/4 | 4 1/8 | 4 7/8 | N/A   |  |  |  |
| AG-75       | 4 1/4                    | 5 1/8 | 6     | 6 7/8 | 2 3/4 |  |  |  |
| EQT         | _                        |       | _     | _     | _     |  |  |  |