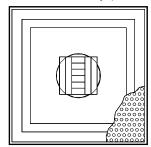

# Perforated Ceiling Diffusers Steel • Flush Face • Curved Blade

Model: PCS • Supply • 4-Way Adjustable Discharge Pattern

|                                      |                     |       |         |         |         |         | Avai    | lable Size | :S     |         |         |          |          |          |          |          |
|--------------------------------------|---------------------|-------|---------|---------|---------|---------|---------|------------|--------|---------|---------|----------|----------|----------|----------|----------|
| Face or<br>Ceiling<br>Module<br>Size | Nominal Duct Size D |       |         |         |         |         |         |            |        |         |         |          |          |          |          |          |
|                                      | 6 x 6               | 8 x 8 | 10 x 10 | 12 x 12 | 14 x 14 | 15 x 15 | 16 x 16 | 18 x 18    | 18 x 6 | 6" Dia. | 8" Dia. | 10" Dia. | 12" Dia. | 14" Dia. | 15" Dia. | 16" Dia. |
| 12 x 12                              | •                   | •     |         |         |         |         |         |            |        | •       | •       |          |          |          |          |          |
| 24 x 12                              | •                   | •     |         |         |         |         |         |            | •      | •       | •       |          |          |          |          |          |
| 16 x 16                              | •                   | •     | •       | •       |         |         |         |            |        | •       | •       | •        |          |          |          |          |
| 20 x 20                              | •                   | •     | •       | •       |         |         |         |            |        | •       | •       | •        | •        | •        |          |          |
| 24 x 24                              | •                   | •     | •       | •       | •       | •       | •       |            |        | •       | •       | •        | •        | •        | •        | •        |
| 48 x 24                              | •                   | •     | •       | •       |         |         | •       | •          |        | •       | •       | •        | •        | •        |          | •        |

#### **General Description**

- Model PCS flush face perforated ceiling diffusers are designed to maximize throw.
- Excellent performance in variable air volume systems.
- Discharge pattern can be adjusted from horizontal to vertical. Can be adjusted before or after installation.
- Discharge pattern is easily adjusted by dropping the perforated face (see Page 2) and adjusting the curved blades.
- Dropping the perforated face also gives access for adjusting the optional damper.
- Perforated face has 3/16" diameter holes on 1/4" staggered centers.
- Inlet collar is approximately 1½" deep to allow easy duct connection.
- Material is heavy gauge steel.