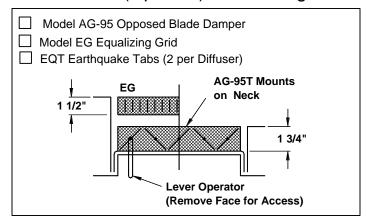

### Accessories (Optional) for Round Neck

Check **Y** if provided.

#### Accessories (Optional) for Rectangular Neck

Check **v** if provided.

| Accessories |       | Nominal Round Duct Sizes |       |         |         |         |         |  |  |  |
|-------------|-------|--------------------------|-------|---------|---------|---------|---------|--|--|--|
|             |       | 6 x 6                    | 8 x 8 | 10 x 10 | 12 x 12 | 15 x 15 | 18 x 18 |  |  |  |
|             | AG-95 | •                        | •     | •       | •       | •       | •       |  |  |  |
|             | EG    | •                        | •     | •       | •       | •       | •       |  |  |  |
|             | EQT   | •                        | •     | •       | •       | •       | •       |  |  |  |