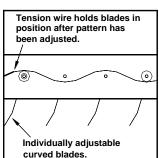

#### **Adjusting Pattern Controllers**

Check **v** if provided.

Round Neck • 4-Way (standard)

The pattern deflector in the neck of the diffuser consists of individually adjustable blades. These blades vary the discharge pattern from full horizontal to vertical and also damper the air volume. Square Neck • 4-Way (standard)