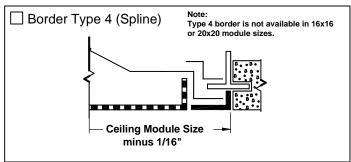

# Perforated Ceiling Diffusers Steel • Flush Face • Curved Blade

Model: PCS • Supply • 4-Way Adjustable Discharge Pattern

|                                      |                     |       |         |         |         |         | Avai    | lable Size | :S     |         |         |          |          |          |          |          |
|--------------------------------------|---------------------|-------|---------|---------|---------|---------|---------|------------|--------|---------|---------|----------|----------|----------|----------|----------|
| Face or<br>Ceiling<br>Module<br>Size | Nominal Duct Size D |       |         |         |         |         |         |            |        |         |         |          |          |          |          |          |
|                                      | 6 x 6               | 8 x 8 | 10 x 10 | 12 x 12 | 14 x 14 | 15 x 15 | 16 x 16 | 18 x 18    | 18 x 6 | 6" Dia. | 8" Dia. | 10" Dia. | 12" Dia. | 14" Dia. | 15" Dia. | 16" Dia. |
| 12 x 12                              | •                   | •     |         |         |         |         |         |            |        | •       | •       |          |          |          |          |          |
| 24 x 12                              | •                   | •     |         |         |         |         |         |            | •      | •       | •       |          |          |          |          |          |
| 16 x 16                              | •                   | •     | •       | •       |         |         |         |            |        | •       | •       | •        |          |          |          |          |
| 20 x 20                              | •                   | •     | •       | •       |         |         |         |            |        | •       | •       | •        | •        | •        |          |          |
| 24 x 24                              | •                   | •     | •       | •       | •       | •       | •       |            |        | •       | •       | •        | •        | •        | •        | •        |
| 48 x 24                              | •                   | •     | •       | •       |         |         | •       | •          |        | •       | •       | •        | •        | •        |          | •        |

<sup>•</sup> Indicates available combination

All dimensions are in inches