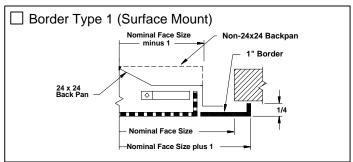

# Perforated Ceiling Diffusers Steel • Flush Face • Curved Blade

Model: PCS • Supply • 4-Way Adjustable Discharge Pattern

|                                      |                     |       |         |         |         |         | Avai    | lable Size | :S     |         |         |          |          |          |          |          |
|--------------------------------------|---------------------|-------|---------|---------|---------|---------|---------|------------|--------|---------|---------|----------|----------|----------|----------|----------|
| Face or<br>Ceiling<br>Module<br>Size | Nominal Duct Size D |       |         |         |         |         |         |            |        |         |         |          |          |          |          |          |
|                                      | 6 x 6               | 8 x 8 | 10 x 10 | 12 x 12 | 14 x 14 | 15 x 15 | 16 x 16 | 18 x 18    | 18 x 6 | 6" Dia. | 8" Dia. | 10" Dia. | 12" Dia. | 14" Dia. | 15" Dia. | 16" Dia. |
| 12 x 12                              | •                   | •     |         |         |         |         |         |            |        | •       | •       |          |          |          |          |          |
| 24 x 12                              | •                   | •     |         |         |         |         |         |            | •      | •       | •       |          |          |          |          |          |
| 16 x 16                              | •                   | •     | •       | •       |         |         |         |            |        | •       | •       | •        |          |          |          |          |
| 20 x 20                              | •                   | •     | •       | •       |         |         |         |            |        | •       | •       | •        | •        | •        |          |          |
| 24 x 24                              | •                   | •     | •       | •       | •       | •       | •       |            |        | •       | •       | •        | •        | •        | •        | •        |
| 48 x 24                              | •                   | •     | •       | •       |         |         | •       | •          |        | •       | •       | •        | •        | •        |          | •        |

<sup>•</sup> Indicates available combination

All dimensions are in inches