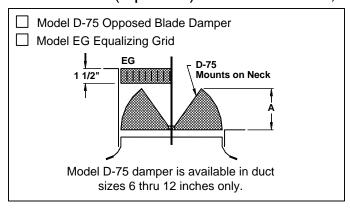

### Accessories (Optional) for Round Neck

Check **Y** if provided.

#### Accessories (Optional) for Round Neck, continued

Dimension "A" in Inches, for Dampers Shown Above

| Accessories | Nominal Round Duct Sizes |       |       |       |       |  |  |  |
|-------------|--------------------------|-------|-------|-------|-------|--|--|--|
| Accessories | 6                        | 8     | 10    | 12    | 14    |  |  |  |
| AG-100      | 1                        | _     | _     | 1     | _     |  |  |  |
| D-100       | 1                        | _     |       | 1     | _     |  |  |  |
| D-75        | 2 3/8                    | 3 1/4 | 4 1/8 | 4 7/8 | N/A   |  |  |  |
| AG-75       | 4 1/4                    | 5 1/8 | 6     | 6 7/8 | 2 3/4 |  |  |  |
| EQT         | _                        |       | _     | _     | _     |  |  |  |