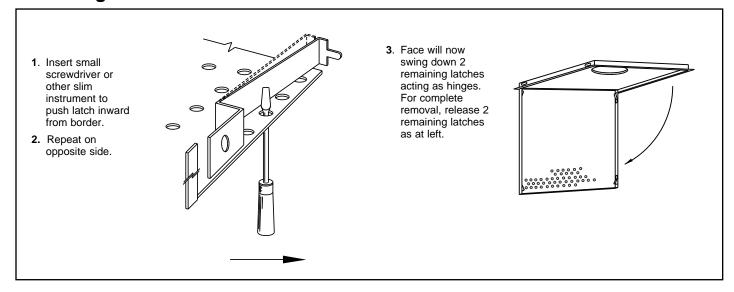

| •     | •                   | •       |         |         |         |        | •       |         |         |         | •       | •       | •        | •        | •        |          |
| 24 x 24                                          | •     | •                   | •       | •       |         | •       |        | •       |         | •       |         | •       | •       | •        | •        | •        | •        |
| 48 x 24                                          | •     | •                   | •       | •       |         | •       |        |         |         |         | •       | •       | •       | •        | •        | •        | •        |

<sup>•</sup> Indicates available combination.

All dimensions are in inches.

## **Removing Perforated Face**



## **Accessories (Optional)**

Check **I** if provided





All dimensions are in inches.



## Standard Finish: #26 White General Description —

- Model PDR drop face ceiling diffusers are designed for use as returns to match the Model PDS supply diffusers.
- Can be mounted in a plenum or connected to a return duct.
- Optional damper is easily adjusted by dropping the perforated face (see page 2).
- $\bullet$  Perforated face has  $^3/_{16}"$  diameter holes on  $^1/_4"$  staggered centers.
- Material is heavy gauge steel.