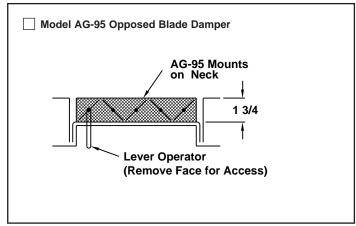

## **Accessories (Optional)**

Check **I** if provided

All dimensions are in inches.

## Standard Finish: #26 White General Description —

- Model PDR drop face ceiling diffusers are designed for use as returns to match the Model PDS supply diffusers.
- Can be mounted in a plenum or connected to a return duct.
- Optional damper is easily adjusted by dropping the perforated face (see page 2).
- $\bullet$  Perforated face has  $^3/_{16}"$  diameter holes on  $^1/_4"$  staggered centers.
- Material is heavy gauge steel.