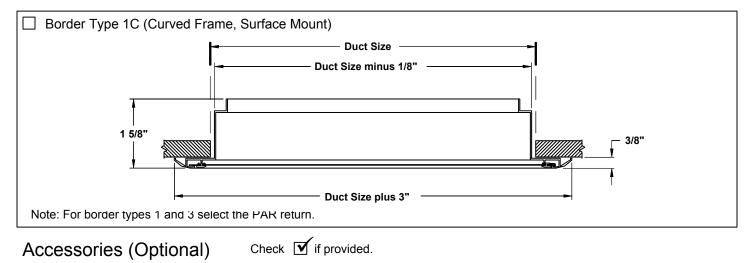

## PMR • Return • Surface Mount

**@** Titus

Perforated Ceiling Diffusers Steel • Curved Frame

Model AG-95T Opposed Blade Damper AG-95 Mounts on Neck 1 3/4 Lever Operator (Remove Face for Access) Available in duct sizes 6 x 6 through 14 x 14.

All dimensions are in inches.

22 x 22

46 x 22

\* Neck size is Duct size minus 1/8"

- Surface mount design.
- Perforated face has 3/16" diameter holes on ¼" staggered centers.
- Perforated face and backpan are steel.

Note: This submittal is meant to demonstrate general dimensions of this product. The drawings on this submittal are not meant to detail every aspect of the product with exactness. Drawings are not to scale. TITUS reserves the right to make changes without written notice. 605 Shiloh Road • Plano, Texas 75074• 972-212-4800