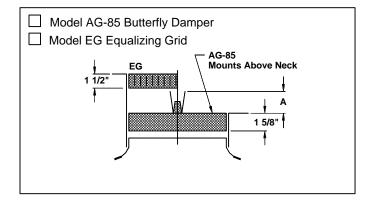

## Accessories (Optional) Check of if provided.

Dimension "A" in Inches, for Dampers Shown as Above

| Accessories | Nominal Round Duct Sizes |       |       |       |       |       |     |
|-------------|--------------------------|-------|-------|-------|-------|-------|-----|
|             | 6                        | 7     | 8     | 10    | 12    | 14    | 15  |
| AG-100      | _                        | _     | _     | _     | _     | _     | N/A |
| D-100       | _                        | _     | _     | _     | _     | _     | N/A |
| D-75        | 2 3/8                    | 2 7/8 | 3 1/4 | 4 1/8 | 4 7/8 | N/A   | N/A |
| AG-85       | 2 1/2                    | 3     | 3 1/2 | 4 1/2 | 5 1/2 | 6 1/2 | 7   |
| AG-65       | 3 3/8                    | 4     | 4 1/2 | 5 1/2 | 7 1/8 | 8 5/8 | 9   |
| AG-75       | 2 3/4                    | 3 1/4 | 3 5/8 | 4 1/2 | 5 3/8 | 2 3/4 | 3   |

Note: D-100 and AG-100 dampers have radial blades that slide in a horizontal plane. For that reason, no opening clearance

"A" is dimensioned.