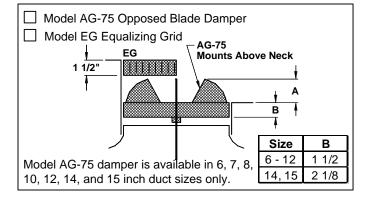

## Accessories (Optional) Check of if provided.

Dimension "A" in Inches, for Dampers Shown as Above

| Accessories | Nominal Round Duct Sizes |       |       |       |       |       |     |
|-------------|--------------------------|-------|-------|-------|-------|-------|-----|
|             | 6                        | 7     | 8     | 10    | 12    | 14    | 15  |
| AG-100      | _                        | _     | _     | _     | _     | _     | N/A |
| D-100       | _                        | _     | _     | _     | _     | _     | N/A |
| D-75        | 2 3/8                    | 2 7/8 | 3 1/4 | 4 1/8 | 4 7/8 | N/A   | N/A |
| AG-85       | 2 1/2                    | 3     | 3 1/2 | 4 1/2 | 5 1/2 | 6 1/2 | 7   |
| AG-65       | 3 3/8                    | 4     | 4 1/2 | 5 1/2 | 7 1/8 | 8 5/8 | 9   |
| AG-75       | 2 3/4                    | 3 1/4 | 3 5/8 | 4 1/2 | 5 3/8 | 2 3/4 | 3   |

Note: D-100 and AG-100 dampers have radial blades that slide in a horizontal plane. For that reason, no opening clearance

"A" is dimensioned.