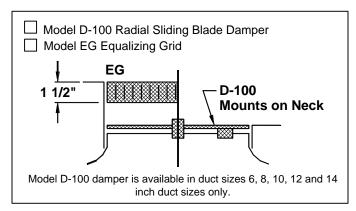

## Accessories (Optional) Check of if provided.

Dimension "A" in Inches, for Dampers Shown as Above

| Accessories | Nominal Round Duct Sizes |       |       |       |       |       |     |
|-------------|--------------------------|-------|-------|-------|-------|-------|-----|
|             | 6                        | 7     | 8     | 10    | 12    | 14    | 15  |
| AG-100      | _                        | _     | _     | _     | _     | _     | N/A |
| D-100       | _                        | _     | _     | _     | _     | _     | N/A |
| D-75        | 2 3/8                    | 2 7/8 | 3 1/4 | 4 1/8 | 4 7/8 | N/A   | N/A |
| AG-85       | 2 1/2                    | 3     | 3 1/2 | 4 1/2 | 5 1/2 | 6 1/2 | 7   |
| AG-65       | 3 3/8                    | 4     | 4 1/2 | 5 1/2 | 7 1/8 | 8 5/8 | 9   |
| AG-75       | 2 3/4                    | 3 1/4 | 3 5/8 | 4 1/2 | 5 3/8 | 2 3/4 | 3   |

Note: D-100 and AG-100 dampers have radial blades that slide in a horizontal plane. For that reason, no opening clearance

"A" is dimensioned.