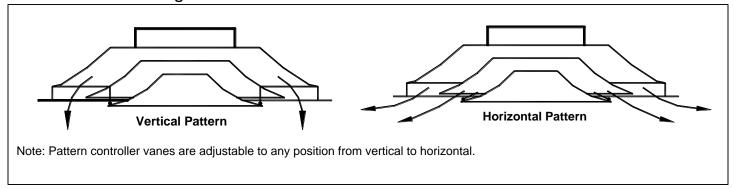

## TMSA-AA Discharge Patterns

## General Description

- Model TMSA-AA includes adjustable vanes which vary the discharge pattern between horizontal and vertical.
- Delivers supply air in a true 360° pattern. Designed to protect ceiling from streaking and smudging.
- Excellent for variable volume systems. The uniform, nearly horizontal jet maintains effective room air distribution even when air volume varies over a considerable range.
- The TMSA-AA consists of 3 concentric cones in all sizes. This uniformity of design enhances appearance in installations where more than one size is involved.
- Screwdriver adjustment of the optional damper is achieved without removing the inner cone. (See Note 2, page 2.)
- Quick removal of inner cone with a hex key speeds installation. (See Note 3, page 2.)
- All cones are die-stamped onepiece construction with smooth, clean surfaces and no corner joints.
- Material is heavy gauge aluminum with steel bar webbing.