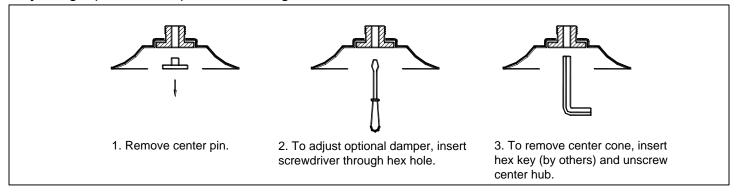

#### Adjusting Optional Damper • Removing Center Cone

## General Description

- Model TMSA-AA includes adjustable vanes which vary the discharge pattern between horizontal and vertical.
- Delivers supply air in a true 360° pattern. Designed to protect ceiling from streaking and smudging.
- Excellent for variable volume systems. The uniform, nearly horizontal jet maintains effective room air distribution even when air volume varies over a considerable range.
- The TMSA-AA consists of 3 concentric cones in all sizes. This uniformity of design enhances appearance in installations where more than one size is involved.
- Screwdriver adjustment of the optional damper is achieved without removing the inner cone. (See Note 2, page 2.)
- Quick removal of inner cone with a hex key speeds installation. (See Note 3, page 2.)
- All cones are die-stamped onepiece construction with smooth, clean surfaces and no corner joints.
- Material is heavy gauge aluminum with steel bar webbing.