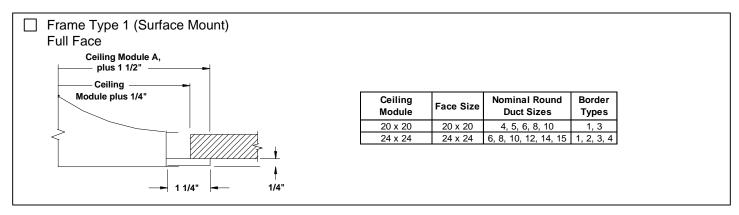

## Submittal

# Square Ceiling Diffusers Aluminum • Adjustable • High Performance

## Model: TMSA-AA • Round Neck • Vertical-to-Horizontal Discharge Pattern



### Other Available Border Types



#### Adjusting Optional Damper • Removing Center Cone



## TMSA-AA Discharge Patterns



## Accessories (Optional) Check of if provided.













Dimension "A" in Inches, for Dampers Shown as Above

| Accessories | Nominal Round Duct Sizes |       |       |       |       |       |     |
|-------------|--------------------------|-------|-------|-------|-------|-------|-----|
|             | 6                        | 7     | 8     | 10    | 12    | 14    | 15  |
| AG-100      | _                        | _     | _     | _     | _     | _     | N/A |
| D-100       | _                        | _     | _     | _     | _     | _     | N/A |
| D-75        | 2 3/8                    | 2 7/8 | 3 1/4 | 4 1/8 | 4 7/8 | N/A   | N/A |
| AG-85       | 2 1/2                    | 3     | 3 1/2 | 4