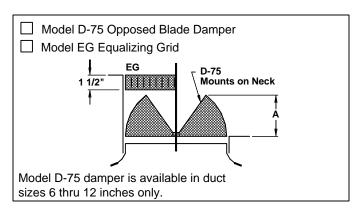

## Accessories (Optional) Check of if provided.

Dimension "A" in Inches, for Dampers Shown as Above

| Accessories | Nominal Round Duct Sizes |       |       |       |       |       |     |
|-------------|--------------------------|-------|-------|-------|-------|-------|-----|
|             | 6                        | 7     | 8     | 10    | 12    | 14    | 15  |
| AG-100      | _                        | _     | _     | _     | _     | _     | N/A |
| D-100       | _                        | _     | _     | _     | _     | _     | N/A |
| D-75        | 2 3/8                    | 2 7/8 | 3 1/4 | 4 1/8 | 4 7/8 | N/A   | N/A |
| AG-85       | 2 1/2                    | 3     | 3 1/2 | 4 1/2 | 5 1/2 | 6 1/2 | 7   |
| AG-65       | 3 3/8                    | 4     | 4 1/2 | 5 1/2 | 7 1/8 | 8 5/8 | 9   |
| AG-75       | 2 3/4                    | 3 1/4 | 3 5/8 | 4 1/2 | 5 3/8 | 2 3/4 | 3   |

Note: D-100 and AG-100 dampers have radial blades that slide in a horizontal plane. For that reason, no opening clearance

"A" is dimensioned.