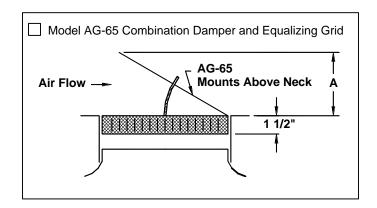

## Accessories (Optional) Check of if provided.

Dimension "A" in Inches, for Dampers Shown as Above

| Accessories | Nominal Round Duct Sizes |       |       |       |       |       |     |
|-------------|--------------------------|-------|-------|-------|-------|-------|-----|
|             | 6                        | 7     | 8     | 10    | 12    | 14    | 15  |
| AG-100      | _                        | _     | _     | _     | _     | _     | N/A |
| D-100       | _                        | _     | _     | _     | _     | _     | N/A |
| D-75        | 2 3/8                    | 2 7/8 | 3 1/4 | 4 1/8 | 4 7/8 | N/A   | N/A |
| AG-85       | 2 1/2                    | 3     | 3 1/2 | 4 1/2 | 5 1/2 | 6 1/2 | 7   |
| AG-65       | 3 3/8                    | 4     | 4 1/2 | 5 1/2 | 7 1/8 | 8 5/8 | 9   |
| AG-75       | 2 3/4                    | 3 1/4 | 3 5/8 | 4 1/2 | 5 3/8 | 2 3/4 | 3   |

Note: D-100 and AG-100 dampers have radial blades that slide in a horizontal plane. For that reason, no opening clearance

"A" is dimensioned.