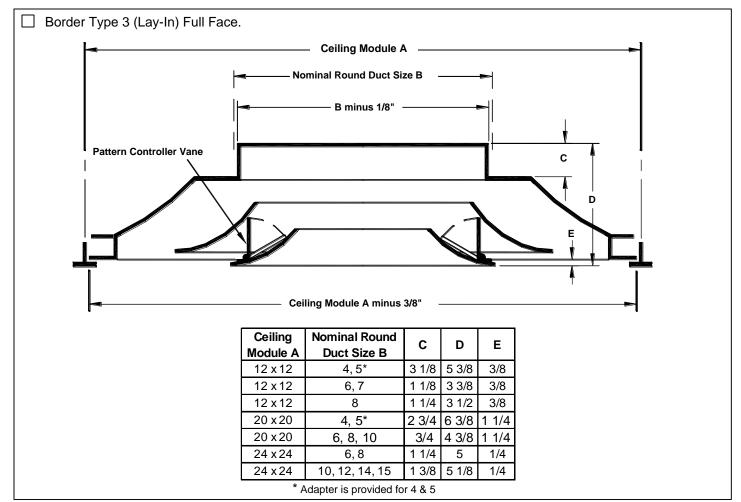

## Submittal

# Square Ceiling Diffusers Aluminum • Adjustable • High Performance

## Model: TMSA-AA • Round Neck • Vertical-to-Horizontal Discharge Pattern



### Other Available Border Types



#### Adjusting Optional Damper • Removing Center Cone



## TMSA-AA Discharge Patterns



## Accessories (Optional) Check of if provided.













Dimension "A" in Inches, for Dampers Shown as Above

| Accessories | Nominal Round Duct Sizes |       |       |       |       |       |     |
|-------------|--------------------------|-------|-------|-------|-------|-------|-----|
|             | 6                        | 7     | 8     | 10    | 12    | 14    | 15  |
| AG-100      | _                        | _     | _     | _     | _     | _     | N/A |
| D-100       | _                        | _     | _     | _     | _     | _     | N/A |
| D-75        | 2 3/8                    | 2 7/8 | 3 1/4 | 4 1/8 | 4 7/8 | N/A   | N/A |
| AG-85       | 2 1/2