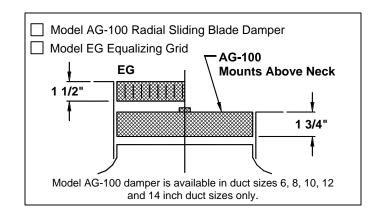

## Accessories (Optional) Check of if provided.

Dimension "A" in Inches, for Dampers Shown as Above

| Accessories | Nominal Round Duct Sizes |       |       |       |       |       |     |
|-------------|--------------------------|-------|-------|-------|-------|-------|-----|
|             | 6                        | 7     | 8     | 10    | 12    | 14    | 15  |
| AG-100      | _                        | _     | _     | _     | _     | _     | N/A |
| D-100       | _                        | _     | _     | _     | _     | _     | N/A |
| D-75        | 2 3/8                    | 2 7/8 | 3 1/4 | 4 1/8 | 4 7/8 | N/A   | N/A |
| AG-85       | 2 1/2                    | 3     | 3 1/2 | 4 1/2 | 5 1/2 | 6 1/2 | 7   |
| AG-65       | 3 3/8                    | 4     | 4 1/2 | 5 1/2 | 7 1/8 | 8 5/8 | 9   |
| AG-75       | 2 3/4                    | 3 1/4 | 3 5/8 | 4 1/2 | 5 3/8 | 2 3/4 | 3   |

Note: D-100 and AG-100 dampers have radial blades that slide in a horizontal plane. For that reason, no opening clearance

"A" is dimensioned.