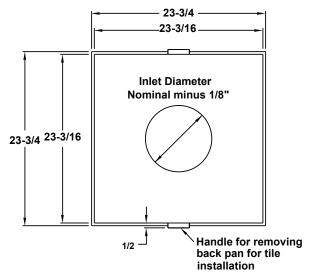

### **Center Panel Ceiling Tile Cutting Dimensions**

| No. of | Slot Width                                                      |                                                                 |
|--------|-----------------------------------------------------------------|-----------------------------------------------------------------|
| Slots  | 3/4"                                                            | 1"                                                              |
| 1      | 19 <sup>7</sup> / <sub>8</sub> x 19 <sup>7</sup> / <sub>8</sub> | 19 <sup>3</sup> / <sub>8</sub> x 19 <sup>3</sup> / <sub>8</sub> |
| 2      | 16 <sup>7</sup> /8 x 16 <sup>7</sup> /8                         | 15 <sup>7</sup> /8 x 15 <sup>7</sup> /8                         |
| 3      | 13 <sup>7</sup> / <sub>8</sub> x 13 <sup>7</sup> / <sub>8</sub> | 12 <sup>3</sup> / <sub>8</sub> x 12 <sup>3</sup> / <sub>8</sub> |
| 4      | 10 <sup>7</sup> / <sub>8</sub> x 10 <sup>7</sup> / <sub>8</sub> | 8 <sup>7</sup> / <sub>8</sub> x 8 <sup>7</sup> / <sub>8</sub>   |

Dimensions are in inches.