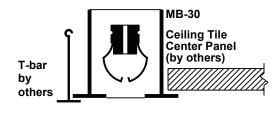

# **Architectural Ceiling Diffusers Aluminum Flush Face • Modu-Bloc**

Model: MB-30 · Supply

8" Nominal Diameter 10" Nominal Diameter 12" Nominal Diameter

14" Nominal Diameter

All dimensions are in inches.

## Standard Finish: #26 White General Description —

- TITUS Modu-Bloc diffuser, Model MB-30 is designed to be visually pleasing while providing superior performance.
- Designed so that a ceiling tile (by others) can be field cut and inserted in the face of the diffuser. This results in a smooth, clean appearance that blends with the ceiling.
- Supply diffuser delivers either a horizontal or vertical throw. With horizontal throw, the blanket of air is held tight against the ceiling even with varying volumes of air, making the MB-30 an excellent choice for VAV systems.
- Pattern controllers adjust volume as well as discharge direction.
- Fits a 24" x 24" T-bar ceiling grid.
- · Choice of 1, 2, 3 or 4-slots.
- Choice of 3/4" or 1" slots.
- Material is extruded aluminum face, steel backpan, steel pattern controllers.