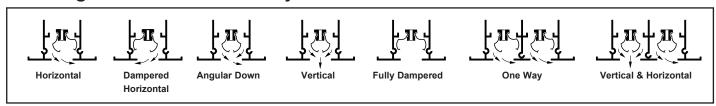

| 1"                                                              |
| 1      | 19 <sup>7</sup> / <sub>8</sub> x 19 <sup>7</sup> / <sub>8</sub> | 19 <sup>3</sup> / <sub>8</sub> x 19 <sup>3</sup> / <sub>8</sub> |
| 2      | 16 <sup>7</sup> /8 x 16 <sup>7</sup> /8                         | 15 <sup>7</sup> /8 x 15 <sup>7</sup> /8                         |
| 3      | 13 <sup>7</sup> / <sub>8</sub> x 13 <sup>7</sup> / <sub>8</sub> | 12 <sup>3</sup> / <sub>8</sub> x 12 <sup>3</sup> / <sub>8</sub> |
| 4      | 10 <sup>7</sup> / <sub>8</sub> x 10 <sup>7</sup> / <sub>8</sub> | 8 <sup>7</sup> / <sub>8</sub> x 8 <sup>7</sup> / <sub>8</sub>   |

Dimensions are in inches.

#### **Discharge Patterns • Field Adjustable**



#### **Discharge Directions • Field Adjustable**



#### **Accessories (Optional)**

Check **f** if provided



#### **Optional Insulation (Model MBI-30)**

Check ✓ if required

## Standard Finish: #26 White General Description —

- TITUS Modu-Bloc diffuser, Model MB-30 is designed to be visually pleasing while providing superior performance.
- Designed so that a ceiling tile (by others) can be field cut and inserted in the face of the diffuser. This results in a smooth, clean appearance that blends with the ceiling.
- Supply diffuser delivers either a horizontal or vertical throw. With horizontal throw, the blanket of air is held tight against the ceiling even with varying volumes of air, making the MB-30 an excellent choice for VAV systems.
- Pattern controllers adjust volume as well as discharge direction.
- Fits a 24" x 24" T-bar ceil