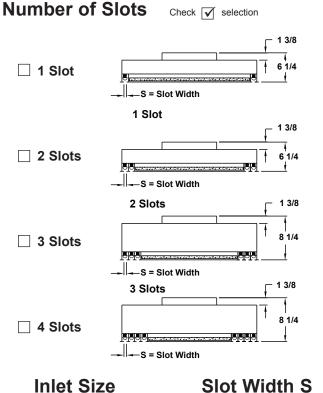

## Standard Finish: #26 White General Description —

- TITUS Modu-Bloc diffuser, Model MB-30 is designed to be visually pleasing while providing superior performance.
- Designed so that a ceiling tile (by others) can be field cut and inserted in the face of the diffuser. This results in a smooth, clean appearance that blends with the ceiling.
- Supply diffuser delivers either a horizontal or vertical throw. With horizontal throw, the blanket of air is held tight against the ceiling even with varying volumes of air, making the MB-30 an excellent choice for VAV systems.
- Pattern controllers adjust volume as well as discharge direction.
- Fits a 24" x 24" T-bar ceiling grid.
- · Choice of 1, 2, 3 or 4-slots.
- Choice of 3/4" or 1" slots.
- Material is extruded aluminum face, steel backpan, steel pattern controllers.