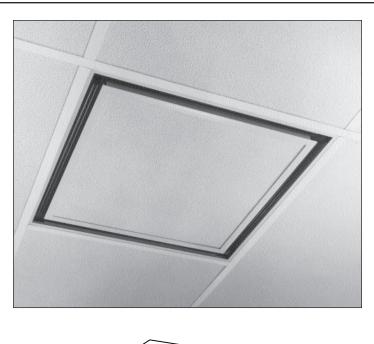

# **Architectural Ceiling Diffusers Aluminum Flush Face • Modu-Bloc**

Model: MB-30 · Supply

8" Nominal Diameter 10" Nominal Diameter 12" Nominal Diameter

14" Nominal Diameter

All dimensions are in inches.

#### **Field Installation of Center Tile**