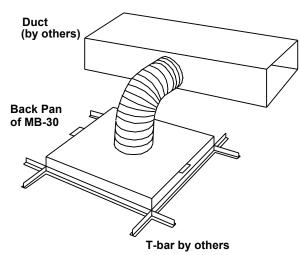

## Standard Finish: #26 White General Description —

- TITUS Modu-Bloc diffuser, Model MB-30 is designed to be visually pleasing while providing superior performance.
- Designed so that a ceiling tile (by others) can be field cut and inserted in the face of the diffuser. This results in a smooth, clean appearance that blends with the ceiling.
- Supply diffuser delivers either a horizontal or vertical throw. With horizontal throw, the blanket of air is held tight against the ceiling even with varying volumes of air, making the MB-30 an excellent choice for VAV systems.
- Pattern controllers adjust volume as well as discharge direction.
- Fits a 24" x 24" T-bar ceiling grid.
- · Choice of 1, 2, 3 or 4-slots.
- Choice of 3/4" or 1" slots.
- Material is extruded aluminum face, steel backpan, steel pattern controllers.