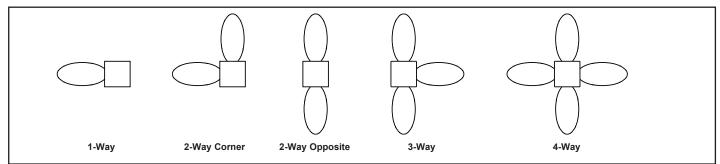

-------|
| Slots  | 3/4"                                                            | 1"                                                              |
| 1      | 19 <sup>7</sup> / <sub>8</sub> x 19 <sup>7</sup> / <sub>8</sub> | 19 <sup>3</sup> / <sub>8</sub> x 19 <sup>3</sup> / <sub>8</sub> |
| 2      | 16 <sup>7</sup> /8 x 16 <sup>7</sup> /8                         | 15 <sup>7</sup> /8 x 15 <sup>7</sup> /8                         |
| 3      | 13 <sup>7</sup> / <sub>8</sub> x 13 <sup>7</sup> / <sub>8</sub> | 12 <sup>3</sup> / <sub>8</sub> x 12 <sup>3</sup> / <sub>8</sub> |
| 4      | 10 <sup>7</sup> / <sub>8</sub> x 10 <sup>7</sup> / <sub>8</sub> | 8 <sup>7</sup> / <sub>8</sub> x 8 <sup>7</sup> / <sub>8</sub>   |

Dimensions are in inches.

#### **Discharge Patterns • Field Adjustable**



#### **Discharge Directions • Field Adjustable**



#### **Accessories (Optional)**

Check **f** if provided



#### **Optional Insulation (Model MBI-30)**

Check ✓ if required

## Standard Finish: #26 White General Description —

- TITUS Modu-Bloc diffuser, Model MB-30 is designed to be visually pleasing while providing superior performance.
- Designed so that a ceiling tile (by others) can be field cut and inserted in the face of the diffuser. This results in a smooth, clean appearance that blends with the ceiling.
- Supply diffuser delivers either a horizontal or vertical throw. With horizontal throw, the blanket of air is held tight against the ceiling even with varying volumes of air, making the MB-30 an excellent choice for VAV systems.
- Pattern controllers adjust volume as well a