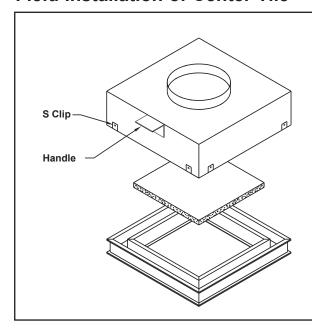

#### **Field Installation of Center Tile**

### **Center Panel Ceiling Tile Cutting Dimensions**

| No. of | Slot Width                                                      |                                                                 |
|--------|-----------------------------------------------------------------|-----------------------------------------------------------------|
| Slots  | 3/4"                                                            | 1"                                                              |
| 1      | 19 <sup>7</sup> / <sub>8</sub> x 19 <sup>7</sup> / <sub>8</sub> | 19 <sup>3</sup> / <sub>8</sub> x 19 <sup>3</sup> / <sub>8</sub> |
| 2      | 16 <sup>7</sup> /8 x 16 <sup>7</sup> /8                         | 15 <sup>7</sup> /8 x 15 <sup>7</sup> /8                         |
| 3      | 13 <sup>7</sup> / <sub>8</sub> x 13 <sup>7</sup> / <sub>8</sub> | 12 <sup>3</sup> / <sub>8</sub> x 12 <sup>3</sup> / <sub>8</sub> |
| 4      | 10 <sup>7</sup> / <sub>8</sub> x 10 <sup>7</sup> / <sub>8</sub> | 8 <sup>7</sup> / <sub>8</sub> x 8 <sup>7</sup> / <sub>8</sub>   |