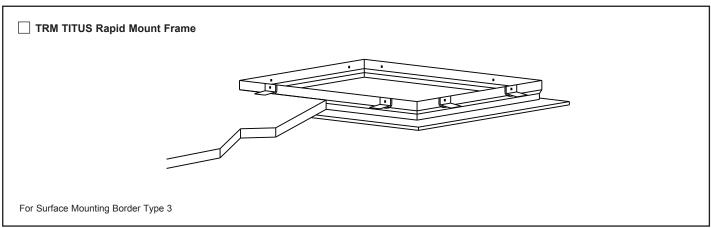

|
| 1      | 19 <sup>7</sup> / <sub>8</sub> x 19 <sup>7</sup> / <sub>8</sub> | 19 <sup>3</sup> / <sub>8</sub> x 19 <sup>3</sup> / <sub>8</sub> |
| 2      | 16 <sup>7</sup> /8 x 16 <sup>7</sup> /8                         | 15 <sup>7</sup> /8 x 15 <sup>7</sup> /8                         |
| 3      | 13 <sup>7</sup> / <sub>8</sub> x 13 <sup>7</sup> / <sub>8</sub> | 12 <sup>3</sup> / <sub>8</sub> x 12 <sup>3</sup> / <sub>8</sub> |
| 4      | 10 <sup>7</sup> / <sub>8</sub> x 10 <sup>7</sup> / <sub>8</sub> | 8 <sup>7</sup> / <sub>8</sub> x 8 <sup>7</sup> / <sub>8</sub>   |

Dimensions are in inches.

#### **Discharge Patterns • Field Adjustable**



#### **Discharge Directions • Field Adjustable**



#### **Accessories (Optional)**

Check **f** if provided



#### **Optional Insulation (Model MBI-30)**

Check ✓ if required

## Standard Finish: #26 White General Description —

- TITUS Modu-Bloc diffuser, Model MB-30 is designed to be visually pleasing while providing superior performance.
- Designed so that a ceiling tile (by others) can be field cut and inserted in the face of the diffuser. This results in a smooth, clean appearance that blends with the ceiling.
- Supply diffuser delivers either a horizontal or vertical throw. With horizontal throw, the blanket of air is held tight against the ceiling even with varying volumes of air, making the MB-30 an excellent choice for VAV systems.
- Pattern controllers adjust volume as well as discharge direction.
- Fits a 24" x 24" T-bar ceiling grid.
- · Choice of 1, 2, 3 or 4-slots.
- Choice of 3/4"