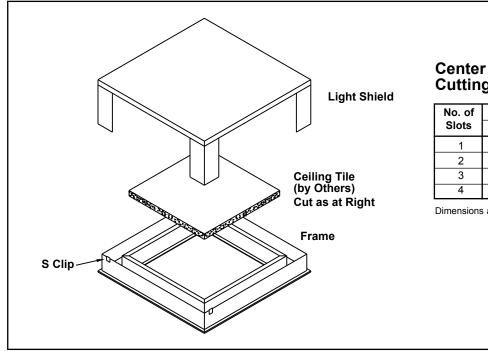

## **Field Installation of Center Tile**

#### Center Panel Ceiling Tile Cutting Dimensions

| No. of<br>Slots | Slot Width                                                      |                                                                 |
|-----------------|-----------------------------------------------------------------|-----------------------------------------------------------------|
|                 | 3/ <sub>4</sub> "                                               | 1"                                                              |
| 1               | 19 <sup>7</sup> / <sub>8</sub> x 19 <sup>7</sup> / <sub>8</sub> | 19 <sup>3</sup> / <sub>8</sub> x 19 <sup>3</sup> / <sub>8</sub> |
| 2               | 16 <sup>7</sup> /8 x 16 <sup>7</sup> /8                         | 15 <sup>7</sup> /8 x 15 <sup>7</sup> /8                         |
| 3               | 13 <sup>7</sup> / <sub>8</sub> x 13 <sup>7</sup> / <sub>8</sub> | 12 <sup>3</sup> /8 x 12 <sup>3</sup> /8                         |
| 4               | 10 <sup>7</sup> / <sub>8</sub> x 10 <sup>7</sup> / <sub>8</sub> | 8 <sup>7</sup> / <sub>8</sub> x 8 <sup>7</sup> / <sub>8</sub>   |

Dimensions are in inches.

Accessories (Optional)

Check 🗹 selection