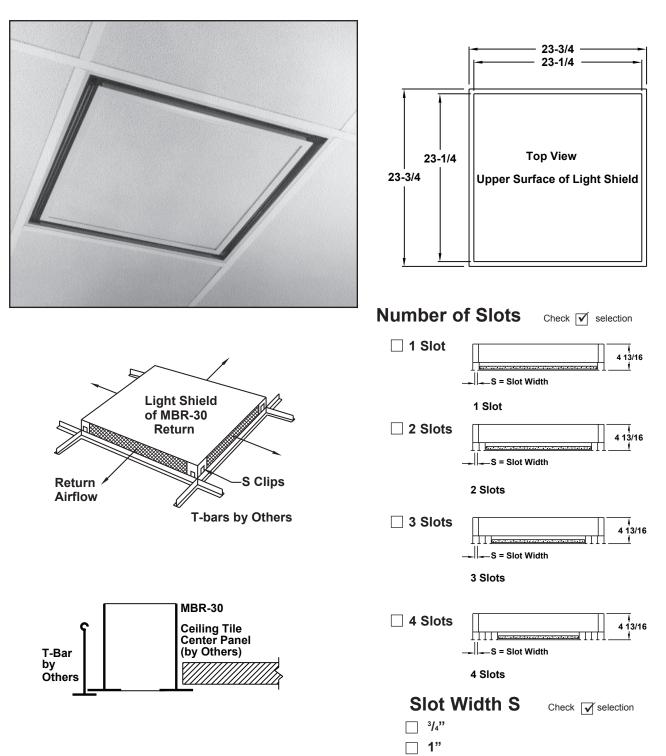

## Architectural Ceiling Diffusers Aluminum Flush Face • Modu-Bloc

Model: MBR-30 • Plenum Return • Light Shield

All dimensions are in inches.

#### Center Panel Ceiling Tile Cutting Dimensions

| No. of<br>Slots | Slot Width                                                      |                                                                 |
|-----------------|-----------------------------------------------------------------|-----------------------------------------------------------------|
|                 | 3/ <sub>4</sub> "                                               | 1"                                                              |
| 1               | 19 <sup>7</sup> / <sub>8</sub> x 19 <sup>7</sup> / <sub>8</sub> | 19 <sup>3</sup> / <sub>8</sub> x 19 <sup>3</sup> / <sub>8</sub> |
| 2               | 16 <sup>7</sup> /8 x 16 <sup>7</sup> /8                         | 15 <sup>7</sup> /8 x 15 <sup>7</sup> /8                         |
| 3               | 13 <sup>7</sup> / <sub>8</sub> x 13 <sup>7</sup> / <sub>8</sub> | 12 <sup>3</sup> /8 x 12 <sup>3</sup> /8                         |
| 4               | 10 <sup>7</sup> / <sub>8</sub> x 10 <sup>7</sup> / <sub>8</sub> | 8 <sup>7</sup> / <sub>8</sub> x 8 <sup>7</sup> / <sub>8</sub>   |

Dimensions are in inches.

Accessories (Optional)

Check 🗹 selection

### **General Description**

• TITUS Modu-Bloc return, Model MBR-30 is designed to be visually pleasing while providing superior performance.

- Designed so that a ceiling tile (by others) can be field cut and inserted in the face of the return. This results in a smooth, clean appearance that blends with the ceiling.
- For use in a plenum return system.
- Fits a 24" x 24" standard T-bar ceiling grid.
- Choice of 1, 2, 3 or 4-slots.
- Choice of 3/4" or 1" slots.