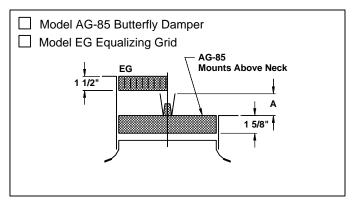

#### Accessories (Optional) for Round Neck Check of if provided.

Dimension "A" in Inches, for Dampers Shown as Above

| Accessories |        | Nominal Round Duct Sizes |       |       |       |       |       |
|-------------|--------|--------------------------|-------|-------|-------|-------|-------|
|             |        | 6                        | 8     | 10    | 12    | 14    | 16    |
|             | AG-100 | -                        | -     | -     | -     | -     | N/A   |
|             | D-100  | ı                        | ı     | -     | -     | -     | N/A   |
|             | D-75   | 2 3/8                    | 3 1/4 | 4 1/8 | 4 7/8 | N/A   | N/A   |
|             | AG-85  | 2 1/2                    | 3 1/2 | 4 1/2 | 5 1/2 | 6 1/2 | 7 1/2 |
|             | AG-65  | 3 3/8                    | 4 1/2 | 5 1/2 | 7 1/8 | 8 5/8 | 9 7/8 |
|             | AG-75  | 4 1/4                    | 5 1/8 | 6     | 6 7/8 | 2 3/4 | 3 1/2 |

#### Notes:

Model AG-100 and D-100 dampers have radial blades that slide in a horizontal plane. For that reason, no opening clearance "A" is dimensioned.

\*Damper operators on all round neck dampers are screwdriver type. Remove diffuser core for access.