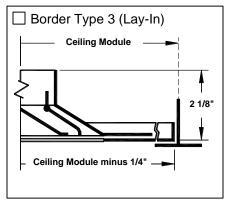

#### **Border Types, Dimensions (Continued)**

\*Note: Dimension A refers to either square/rectangle or round neck diffusers. See drawings below.

| Border Types 2, 3, 4          |                           |                             |  |  |
|-------------------------------|---------------------------|-----------------------------|--|--|
| Available<br>Module<br>Size   | Module Duct Size          |                             |  |  |
| 12 x 12<br>24 x 24<br>48 x 24 | 6 x 6<br>6 x 6<br>12 x 12 | 6 x 6<br>18 x 18<br>18 x 18 |  |  |