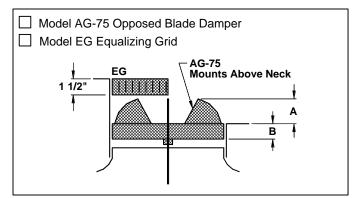

#### Accessories (Optional) for Round Neck Check of if provided.

Dimension "A" in Inches, for Dampers Shown as Above

| Accessories |        | Nominal Round Duct Sizes |       |       |       |       |       |
|-------------|--------|--------------------------|-------|-------|-------|-------|-------|
|             |        | 6                        | 8     | 10    | 12    | 14    | 16    |
|             | AG-100 | -                        | -     | -     | -     | -     | N/A   |
|             | D-100  | ı                        | ı     | -     | -     | -     | N/A   |
|             | D-75   | 2 3/8                    | 3 1/4 | 4 1/8 | 4 7/8 | N/A   | N/A   |
|             | AG-85  | 2 1/2                    | 3 1/2 | 4 1/2 | 5 1/2 | 6 1/2 | 7 1/2 |
|             | AG-65  | 3 3/8                    | 4 1/2 | 5 1/2 | 7 1/8 | 8 5/8 | 9 7/8 |
|             | AG-75  | 4 1/4                    | 5 1/8 | 6     | 6 7/8 | 2 3/4 | 3 1/2 |

#### Notes:

Model AG-100 and D-100 dampers have radial blades that slide in a horizontal plane. For that reason, no opening clearance "A" is dimensioned.

\*Damper operators on all round neck dampers are screwdriver type. Remove diffuser core for access.