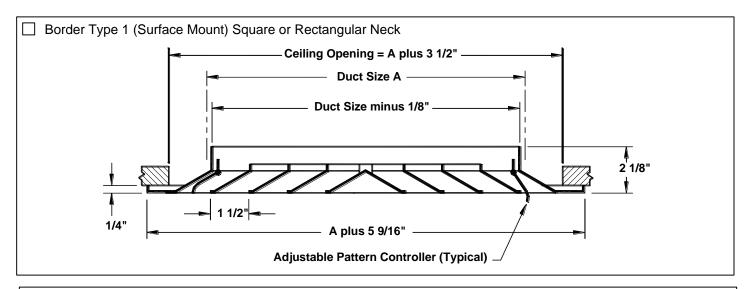

#### **Border Types, Dimensions (Continued)**

\*Note: Dimension A refers to either square/rectangle or round neck diffusers. See drawings below.

### **Available Duct Sizes, Square and Rectangular Necks**

| Border Types 1, 6         |                           |  |  |  |
|---------------------------|---------------------------|--|--|--|
| Minimum<br>Duct Size<br>A | Maximum<br>Duct Size<br>A |  |  |  |
| 6 x 6                     | 24 x 24                   |  |  |  |