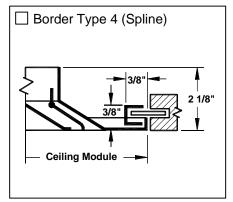

#### **Border Types, Dimensions (Continued)**

\*Note: Dimension A refers to either square/rectangle or round neck diffusers. See drawings below.

| Border Types 2, 3, 4          |                           |                             |  |  |
|-------------------------------|---------------------------|-----------------------------|--|--|
| Available<br>Module<br>Size   | Module Duct Size          |                             |  |  |
| 12 x 12<br>24 x 24<br>48 x 24 | 6 x 6<br>6 x 6<br>12 x 12 | 6 x 6<br>18 x 18<br>18 x 18 |  |  |

Border Types 1 6

Note: Round duct sizes are available only in sizes shown.

| Border Types 2, 3, 4        |                                                 |                                                          |  |  |  |
|-----------------------------|-------------------------------------------------|----------------------------------------------------------|--|--|--|
| Available<br>Module<br>Size | Dimension<br>A                                  | Available Round<br>Duct Size                             |  |  |  |
| 12 x 12                     | 6 x 6                                           | 6                                                        |  |  |  |
| 24 x 24                     | 6 x 6<br>9 x 9<br>12 x 12<br>15 x 15<br>18 x 18 | 6<br>6, 8<br>8, 10, 12<br>12, 14<br>6, 8, 10, 12, 14, 16 |  |  |  |