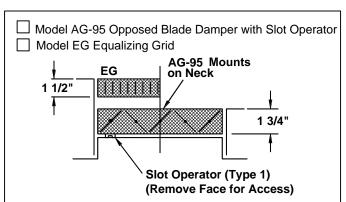

# Accessories (Optional) Rectangular Neck Check **T** if provided.

All dimensions are in inches.

## General Description

- TITUS Model TDCA-AA is a high capacity ceiling diffuser.
- Movable vanes, accessible from the face, adjust the discharge pattern from horizontal to vertical.
- In the horizontal setting, the Model TDCA-AA maintains an unbroken horizontal flow pattern from maximum cfm to minimum, making it an excellent choice for variable air volume applications.
- Core is removable from the face of the diffuser.
- Lever operator on optional Model AG-95 damper allows easy volume adjustment from the face of the diffuser. (Rectangular necks only).
- Model TDCA-AA is extremely flexible, with cores available for 1, 2, 3 or 4-way horizontal flow patterns in addition to the adjustable vanes.
- Material is aluminum with miscellaneous steel components.