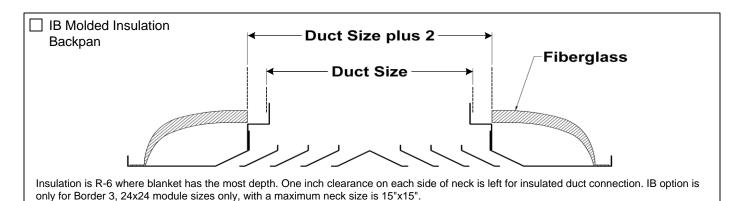

#### **Border Types, Dimensions (Continued)**

\*Note: Dimension A refers to either square/rectangle or round neck diffusers. See drawings below.

Note: Duct sizes are available in 3" increments only. Maximum duct size for border 5 is 36 x 36.