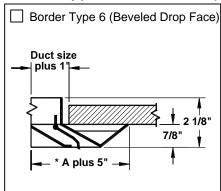

#### **Border Types, Dimensions (Continued)**

\*Note: Dimension A refers to either square/rectangle or round neck diffusers. See drawings below.

### **Available Duct Sizes, Square and Rectangular Necks**

| Border Types 1, 6         |                           |  |  |  |
|---------------------------|---------------------------|--|--|--|
| Minimum<br>Duct Size<br>A | Maximum<br>Duct Size<br>A |  |  |  |
| 6 x 6                     | 24 x 24                   |  |  |  |

#### **Available Duct Sizes, Round Necks**

| Bolder Types 1, 0 |                              |  |  |  |
|-------------------|------------------------------|--|--|--|
| Dimension<br>A    | Available Round<br>Duct Size |  |  |  |
| 6 x 6             | 6                            |  |  |  |
| 9 x 9             | 6, 8                         |  |  |  |
| 12 x 12           | 8, 10, 12                    |  |  |  |
| 15 x 15           | 6, 8, 10, 12, 14             |  |  |  |
| 18 x 18           | 6, 8, 10, 12, 14, 16         |  |  |  |