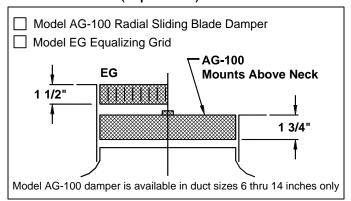

# Accessories (Optional) Rectangular Neck Check **T** if provided.

All dimensions are in inches.

#### Notes:

Model AG-100 and D-100 dampers have radial blades that slide in a horizontal plane. For that reason, no opening clearance "A" is dimensioned.

\*Damper operators on all round neck dampers are screwdriver type. Remove diffuser core for access.