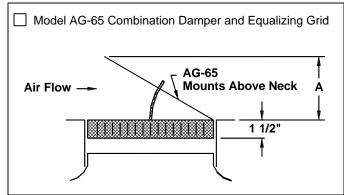

#### Accessories (Optional) for Round Neck Check of if provided.

Dimension "A" in Inches, for Dampers Shown as Above

| Accessories |        | Nominal Round Duct Sizes |       |       |       |       |       |
|-------------|--------|--------------------------|-------|-------|-------|-------|-------|
|             |        | 6                        | 8     | 10    | 12    | 14    | 16    |
|             | AG-100 | -                        | -     | -     | -     | -     | N/A   |
|             | D-100  | ı                        | ı     | -     | -     | -     | N/A   |
|             | D-75   | 2 3/8                    | 3 1/4 | 4 1/8 | 4 7/8 | N/A   | N/A   |
|             | AG-85  | 2 1/2                    | 3 1/2 | 4 1/2 | 5 1/2 | 6 1/2 | 7 1/2 |
|             | AG-65  | 3 3/8                    | 4 1/2 | 5 1/2 | 7 1/8 | 8 5/8 | 9 7/8 |
|             | AG-75  | 4 1/4                    | 5 1/8 | 6     | 6 7/8 | 2 3/4 | 3 1/2 |

#### Notes:

Model AG-100 and D-100 dampers have radial blades that slide in a horizontal plane. For that reason, no opening clearance "A" is dimensioned.

\*Damper operators on all round neck dampers are screwdriver type. Remove diffuser core for access.