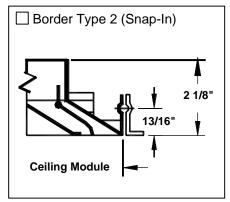

#### **Border Types, Dimensions (Continued)**

\*Note: Dimension A refers to either square/rectangle or round neck diffusers. See drawings below.

| Border Types 2, 3, 4          |                           |                             |  |  |
|-------------------------------|---------------------------|-----------------------------|--|--|
| Available<br>Module<br>Size   | Module Duct Size          |                             |  |  |
| 12 x 12<br>24 x 24<br>48 x 24 | 6 x 6<br>6 x 6<br>12 x 12 | 6 x 6<br>18 x 18<br>18 x 18 |  |  |