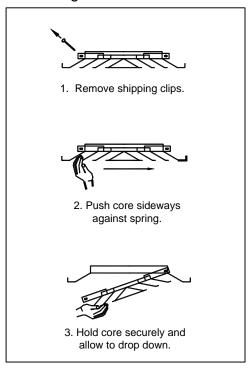

| D-75   | 2 3/8                    | 3 1/4 | 4 1/8 | 4 7/8 | N/A   | N/A   |
|             | AG-85  | 2 1/2                    | 3 1/2 | 4 1/2 | 5 1/2 | 6 1/2 | 7 1/2 |
|             | AG-65  | 3 3/8                    | 4 1/2 | 5 1/2 | 7 1/8 | 8 5/8 | 9 7/8 |
|             | AG-75  | 4 1/4                    | 5 1/8 | 6     | 6 7/8 | 2 3/4 | 3 1/2 |

#### Notes:

Model AG-100 and D-100 dampers have radial blades that slide in a horizontal plane. For that reason, no opening clearance "A" is dimensioned.

\*Damper operators on all round neck dampers are screwdriver type. Remove diffuser core for access.



- ☐ Model TRV Throw Reducing Vanes
- ☐ Model SR Square-to-Round Transition

Standard Finish: #26 White

**Optional Patterns** Check of if provided



#### Removing Center Core



## General Description

- TITUS Model TDCA-AA is a high capacity ceiling diffuser.
- Movable vanes, accessible from the face, adjust the discharge pattern from horizontal to vertical.
- In the horizontal setting, the Model TDCA-AA maintains an unbroken horizontal flow pattern from maximum cfm to minimum, making it an excellent choice for variable air volume applications.
- Core is removable from the face of the diffuser.
- Lever operator on optional Model AG-95 damper allows easy volume adjustment from the face of the diffuser. (Rectangular necks only).
- Model TDCA-AA is extremely flexible, with cores available for 1, 2, 3 or 4-way horizontal flow patterns in addition to the adjustable vanes.
- Material is aluminum with miscellaneous steel components.