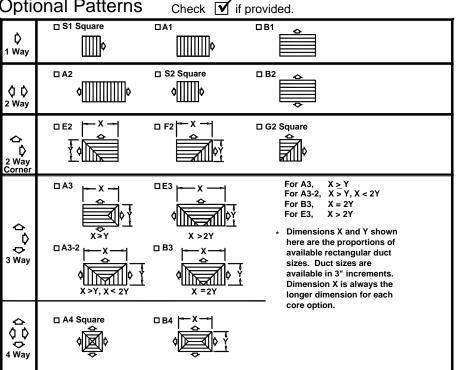

- ☐ Model TRV Throw Reducing Vanes
- ☐ Model SR Square-to-Round Transition

Standard Finish: #26 White

**Optional Patterns** Check of if provided