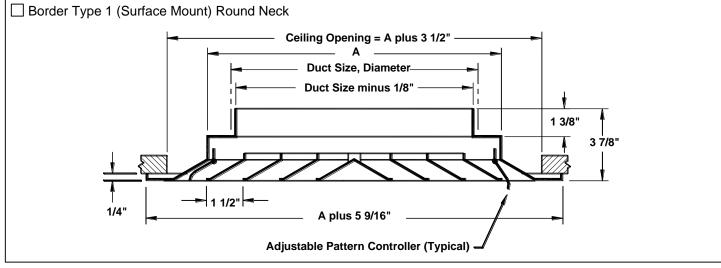

#### **Border Types, Dimensions (Continued)**

\*Note: Dimension A refers to either square/rectangle or round neck diffusers. See drawings below.

#### **Available Duct Sizes, Round Necks**

| Bolder Types 1, 0 |                              |  |  |  |
|-------------------|------------------------------|--|--|--|
| Dimension<br>A    | Available Round<br>Duct Size |  |  |  |
| 6 x 6             | 6                            |  |  |  |
| 9 x 9             | 6, 8                         |  |  |  |
| 12 x 12           | 8, 10, 12                    |  |  |  |
| 15 x 15           | 6, 8, 10, 12, 14             |  |  |  |
| 18 x 18           | 6, 8, 10, 12, 14, 16         |  |  |  |