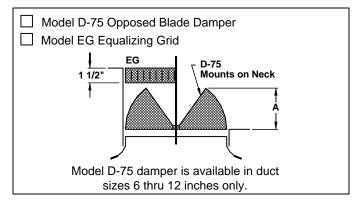

# Accessories (Optional) Rectangular Neck Check **T** if provided.

All dimensions are in inches.

#### Accessories (Optional) for Round Neck Check of if provided.

Dimension "A" in Inches, for Dampers Shown as Above

| Accessories |        | Nominal Round Duct Sizes |       |       |       |       |       |
|-------------|--------|--------------------------|-------|-------|-------|-------|-------|
|             |        | 6                        | 8     | 10    | 12    | 14    | 16    |
|             | AG-100 | -                        | -     | -     | -     | -     | N/A   |
|             | D-100  | ı                        | ı     | -     | -     | -     | N/A   |
|             | D-75   | 2 3/8                    | 3 1/4 | 4 1/8 | 4 7/8 | N/A   | N/A   |
|             | AG-85  | 2 1/2                    | 3 1/2 | 4 1/2 | 5 1/2 | 6 1/2 | 7 1/2 |
|             | AG-65  | 3 3/8                    | 4 1/2 | 5 1/2 | 7 1/8 | 8 5/8 | 9 7/8 |
|             | AG-75  | 4 1/4                    | 5 1/8 | 6     | 6 7/8 | 2 3/4 | 3 1/2 |

#### Notes:

Model AG-100 and D-100 dampers have radial blades that slide in a horizontal plane. For that reason, no opening clearance "A" is dimensioned.

\*Damper operators on all round neck dampers are screwdriver type. Remove diffuser core for access.