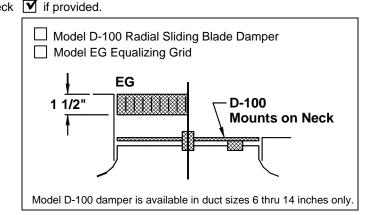

#### Accessories (Optional) for Round Neck Check of if provided.

Dimension "A" in Inches, for Dampers Shown as Above

| Accessories |        | Nominal Round Duct Sizes |       |       |       |       |       |
|-------------|--------|--------------------------|-------|-------|-------|-------|-------|
|             |        | 6                        | 8     | 10    | 12    | 14    | 16    |
|             | AG-100 | -                        | -     | -     | -     | -     | N/A   |
|             | D-100  | ı                        | ı     | -     | -     | -     | N/A   |
|             | D-75   | 2 3/8                    | 3 1/4 | 4 1/8 | 4 7/8 | N/A   | N/A   |
|             | AG-85  | 2 1/2                    | 3 1/2 | 4 1/2 | 5 1/2 | 6 1/2 | 7 1/2 |
|             | AG-65  | 3 3/8                    | 4 1/2 | 5 1/2 | 7 1/8 | 8 5/8 | 9 7/8 |
|             | AG-75  | 4 1/4                    | 5 1/8 | 6     | 6 7/8 | 2 3/4 | 3 1/2 |

#### Notes:

Model AG-100 and D-100 dampers have radial blades that slide in a horizontal plane. For that reason, no opening clearance "A" is dimensioned.

\*Damper operators on all round neck dampers are screwdriver type. Remove diffuser core for access.