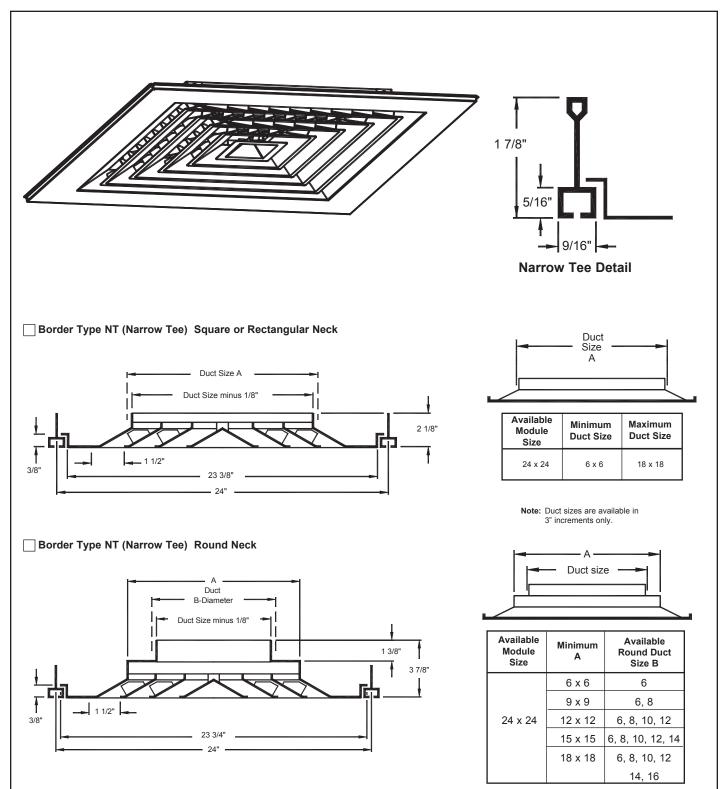

# **Square and Rectangular Ceiling Diffusers Steel • Louvered Face • Induction Vanes**

Model: TDV-NT • Narrow Tee • Square, Rectangular or Round Neck

## General Description

- TDV-NT is designed to integrate into 24 x 24" Narrow Tee regressed ceiling systems.
- TITUS Model TDV-NT is a high capacity ceiling diffuser. Because it maintains an unbroken horizontal flow pattern from maximum cfm down to minimum, it is an excellent choice for variable air volume applications.
- Core is removable from the face of the diffusor.
- Model TDV-NT is extremely flexible, with cores available for 1, 2, 3 or 4-way horizontal flow patterns.
- · Material is heavy gauge steel.
- The TITUS TDV-NT has a louvered face with integrated induction vanes for exceptional air mixing.
- Slot operator on optional, neck-mounted Model AG-95 damper allows easy volume adjustment by removing the diffuser core. (Rectangular necks only).

Note: This submittal is meant to demonstrate general dimensions of this product. The drawings on this submittal are not meant to detail every aspect of the product with exactness. Drawings are not to scale. TITUS reserves the right to make changes without written notice.