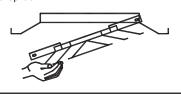

### **Removing Center Core**

1. Remove shipping clips.

2. Push core sideways against spring.

3. Hold core securely and allow to drop down.