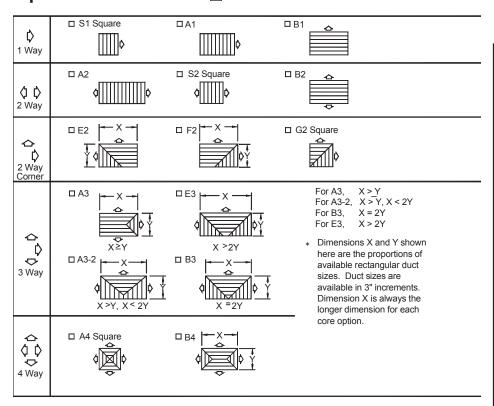

# **Square and Rectangular Ceiling Diffusers Steel • Louvered Face • Induction Vanes**

Model: TDV-NT • Narrow Tee • Square, Rectangular or Round Neck



#### Optional Patterns Check selection



### **Removing Center Core**

1. Remove shipping clips.



2. Push core sideways against spring.



3. Hold core securely and allow to drop down.



#### **Accessories (Optional)**

Check 🗹 if provided

| Δ.          |        | Nominal Round Duct Sizes |   |    |    |    |     |
|-------------|--------|--------------------------|---|----|----|----|-----|
| Accessories |        | 6                        | 8 | 10 | 12 | 14 | 16  |
|             | AG-100 | •                        | • | •  | •  | •  | N/A |
|             | D-100  | •                        | • | •  | •  | •  | N/A |
|             | AG-85  | •                        | • | •  | •  | •  | •   |
|             | AG-65  | •                        | • | •  | •  | •  | •   |
|             | EG     | •                        | • |