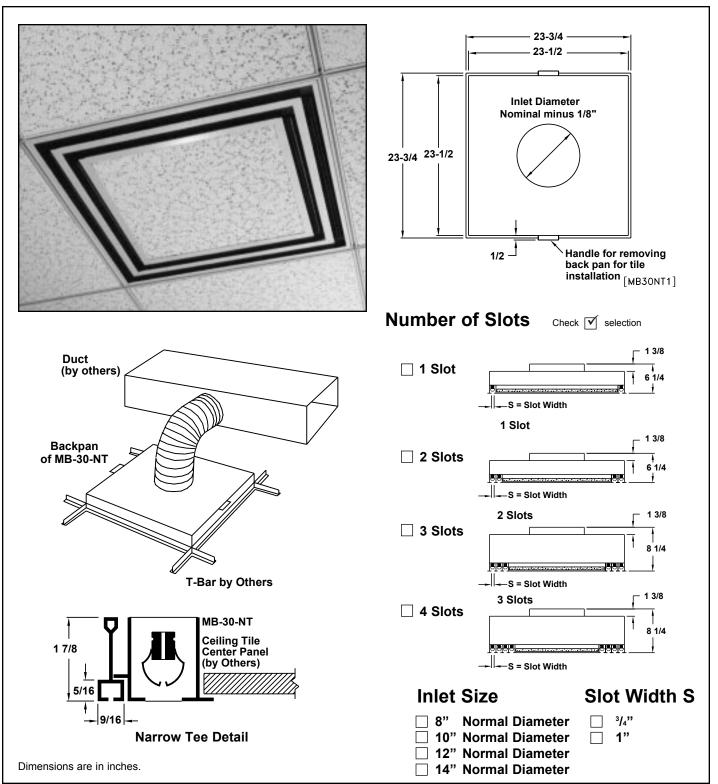

### Architectural Ceiling Diffusers Aluminum Flush Face • Modu-Bloc

Model: MB-30-NT • Narrow Tee • Supply

#### Center Panel Ceiling Tile Cutting Dimensions

| No. of<br>Slots | Slot Width                                                      |                                                                 |
|-----------------|-----------------------------------------------------------------|-----------------------------------------------------------------|
|                 | <sup>3</sup> /4"                                                | 1"                                                              |
| 1               | 19 <sup>7</sup> /8 x 19 <sup>7</sup> /8                         | 19 <sup>3</sup> /8 x 19 <sup>3</sup> /8                         |
| 2               | 16 <sup>7</sup> /8 x 16 <sup>7</sup> /8                         | 15 <sup>7</sup> /8 x 15 <sup>7</sup> /8                         |
| 3               | 13 <sup>7</sup> / <sub>8</sub> x 13 <sup>7</sup> / <sub>8</sub> | 12 <sup>3</sup> / <sub>8</sub> x 12 <sup>3</sup> / <sub>8</sub> |
| 4               | 10 <sup>7</sup> /8 x 10 <sup>7</sup> /8                         | 8 <sup>7</sup> /8 x 8 <sup>7</sup> /8                           |

Dimensions are in inches.

#### Accessories Optional Check if required

Internal Insulation (Model MBI-30-NT)