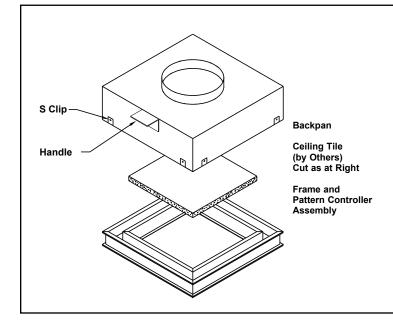

#### Field Installation of Center Tile

## Standard Finish: #26 White General Description —

• TITUS Modu-Bloc diffuser, Model MB-30-NT is designed to be visually pleasing while providing superior performance.

• Designed so that a ceiling tile (by others) can be field cut and inserted in the face of the diffuser. This results in a smooth, clean appearance that blends with the ceiling. • Supply diffuser delivers either a horizontal or vertical throw. With horizontal throw, the blanket of air is held tight against the ceiling even with varying volumes of air, making the MB-30-NT an excellent choice for VAV systems.