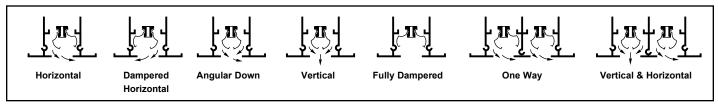

"                                                              |
| 1               | 19 <sup>7</sup> /8 x 19 <sup>7</sup> /8                         | 19 <sup>3</sup> /8 x 19 <sup>3</sup> /8                         |
| 2               | 16 <sup>7</sup> /8 x 16 <sup>7</sup> /8                         | 15 <sup>7</sup> /8 x 15 <sup>7</sup> /8                         |
| 3               | 13 <sup>7</sup> / <sub>8</sub> x 13 <sup>7</sup> / <sub>8</sub> | 12 <sup>3</sup> / <sub>8</sub> x 12 <sup>3</sup> / <sub>8</sub> |
| 4               | 10 <sup>7</sup> /8 x 10 <sup>7</sup> /8                         | 8 <sup>7</sup> /8 x 8 <sup>7</sup> /8                           |

Dimensions are in inches.

#### **Discharge Patterns • Field Adjustable**



### **Discharge Directions • Field Adjustable**



#### Accessories Optional Check if required

Internal Insulation (Model MBI-30-NT)

## Standard Finish: #26 White General Description —

• TITUS Modu-Bloc diffuser, Model MB-30-NT is designed to be visually pleasing while providing superior performance.

• Designed so that a ceiling tile (by others) can be field cut and inserted in the face of the diffuser. This results in a smooth, clean appearance that blends with the ceiling. • Supply diffuser delivers either a horizontal or vertical throw. With horizontal throw, the blanket of air is held tight against the ceiling even with varying volumes of air, making the MB-30-NT an excellent choice for VAV systems.

• Pattern controllers adjust volume as well as discharge direction.

- Fits a 24" x 24" narrow tee ceiling grid.
- Choice of 1, 2,