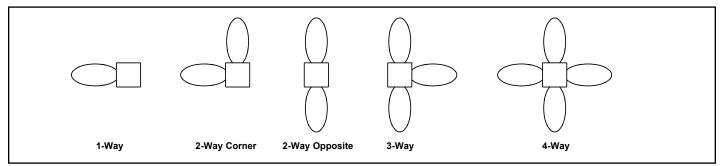

| 1"                                                              |
| 1               | 19 <sup>7</sup> /8 x 19 <sup>7</sup> /8                         | 19 <sup>3</sup> /8 x 19 <sup>3</sup> /8                         |
| 2               | 16 <sup>7</sup> /8 x 16 <sup>7</sup> /8                         | 15 <sup>7</sup> /8 x 15 <sup>7</sup> /8                         |
| 3               | 13 <sup>7</sup> / <sub>8</sub> x 13 <sup>7</sup> / <sub>8</sub> | 12 <sup>3</sup> / <sub>8</sub> x 12 <sup>3</sup> / <sub>8</sub> |
| 4               | 10 <sup>7</sup> /8 x 10 <sup>7</sup> /8                         | 8 <sup>7</sup> /8 x 8 <sup>7</sup> /8                           |

Dimensions are in inches.

#### **Discharge Patterns • Field Adjustable**



### **Discharge Directions • Field Adjustable**



#### Accessories Optional Check if required

Internal Insulation (Model MBI-30-NT)

## Standard Finish: #26 White General Description —

• TITUS Modu-Bloc diffuser, Model MB-30-NT is designed to be visually pleasing while providing superior performance.

• Designed so that a ceiling tile (by others) can be field cut and inserted in the face of the diffuser. This results in a smooth, clean appearance that blends with the ceiling. • Supply diffuser delivers either a horizontal or vertical throw. With horizontal throw, the blanket of air is held tight against the ceiling even with varying volumes of air, making the MB-30-NT an excellent choice for VAV systems.

• Pattern controllers adjust volume as well as discharge direction.

- Fits a 24