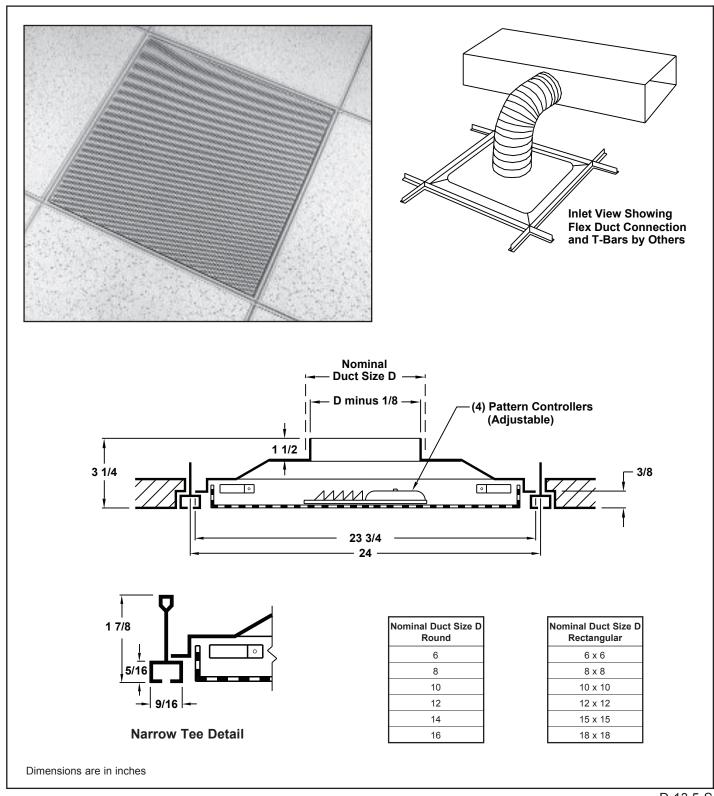

Available Sizes

# Standard Finish: #26 White General Description —

- PAS-NT is designed to integrate into 24" x 24" Narrow Tee regressed ceiling systems.
- Model PAS-NT perforated ceiling diffusers are designed to provide a uniform circular pattern.
- Excellent performance in variable air volume systems.
- A tight, uniform horizontal blanket of air protects the ceiling against smudging.
- Discharge pattern can be adjusted vertically as well as 1, 2, 3 or 4 way horizontally. Can be adjusted before or after installation.
- Discharge pattern is easily adjusted by dropping the perforated face and rotating pattern controllers.
- Dropping the perforated face also gives access for adjusting the optional dampers.
- Perforated face has  $^3/_{16}$ " diameter holes on  $^1/_4$ " staggered centers.
- Inlet collar is approximately 11/2" deep to allow easy duct connection.
- Material is heavy gauge steel.