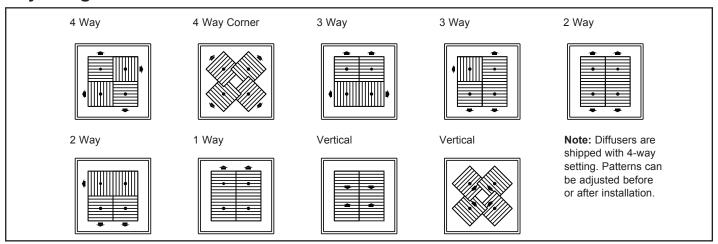

# Standard Finish: #26 White General Description —

- PAS-NT is designed to integrate into 24" x 24" Narrow Tee regressed ceiling systems.
- Model PAS-NT perforated ceiling diffusers are designed to provide a uniform circular pattern.
- Excellent performance in variable air volume systems.
- A tight, uniform horizontal blanket of air protects the ceiling against smudging.
- Discharge pattern can be adjusted vertically as well as 1, 2, 3 or 4 way horizontally. Can be adjusted before or after installation.
- Discharge pattern is easily adjusted by dropping the perforated face and rotating pattern controllers.
- Dropping the perforated face also gives access for adjusting the optional dampers.
- Perforated face has  $^3/_{16}$ " diameter holes on  $^1/_4$ " staggered centers.
- Inlet collar is approximately 11/2" deep to allow easy duct connection.
- Material is heavy gauge steel.