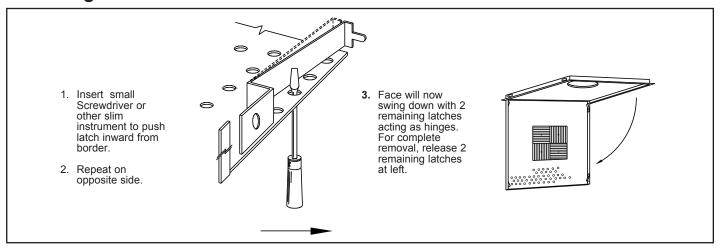

## Perforated Ceiling Diffusers

### Steel • Supply • 1, 2, 3 or 4 Way Adjustable Pattern

Model: PAS-NT • Narrow Tee



#### **Removing Perforated Face**



#### **Adjusting Pattern Controllers**



#### Accessories (Optional) Check if provided

| Accessories |        | Nominal Round Duct Sizes |   |    |    |     |     |  |  |
|-------------|--------|--------------------------|---|----|----|-----|-----|--|--|
|             |        | 6                        | 8 | 10 | 12 | 14  | 16  |  |  |
|             | AG-100 | •                        | • | •  | •  | •   | N/A |  |  |
|             | D-100  | •                        | • | •  | •  | •   | N/A |  |  |
|             | D-75   | •                        | • | •  | •  | N/A | N/A |  |  |
|             | AG-85  | •                        | • | •  | •  | •   | •   |  |  |
|             | AG-65  | •                        | • | •  | •  | •   | •   |  |  |
|             | AG-75  | •