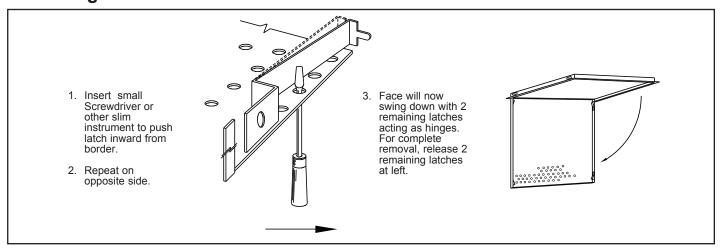

#### **Removing Perforated Face**

## General Description

- PSS-NT is designed to integrate into 24"x 24" Narrow Tee regressed ceiling systems.
- Model PSS-NT perforated ceiling diffusers are designed to provide a uniform star pattern.
- Excellent performance in variable air volume systems.
- A tight, uniform horizontal blanket of air protects the ceiling against smudging.
- Discharge pattern can be adjusted vertically as well as 1, 2, 3 or 4 way horizontally. Can be adjusted before or after installation.
- Discharge pattern is easily adjusted by dropping the perforated face and rotating pattern deflector.
- Dropping the perforated face also gives access for adjusting the optional dampers.
- $\bullet$  Perforated face has  $^3/_{16}"$  diameter holes on  $^1/_4"$  staggered centers.
- Inlet collar is approximately  $1^1/2^n$  deep to allow easy duct connection.
- · Material is heavy gauge steel.