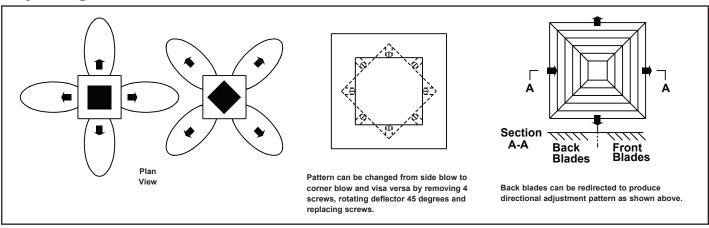

#### **Adjusting Pattern Controllers**

Check ✓ if provided

## General Description

- PSS-NT is designed to integrate into 24"x 24" Narrow Tee regressed ceiling systems.
- Model PSS-NT perforated ceiling diffusers are designed to provide a uniform star pattern.
- Excellent performance in variable air volume systems.
- A tight, uniform horizontal blanket of air protects the ceiling against smudging.
- Discharge pattern can be adjusted vertically as well as 1, 2, 3 or 4 way horizontally. Can be adjusted before or after installation.
- Discharge pattern is easily adjusted by dropping the perforated face and rotating pattern deflector.
- Dropping the perforated face also gives access for adjusting the optional dampers.
- $\bullet$  Perforated face has  $^3/_{16}"$  diameter holes on  $^1/_4"$  staggered centers.
- Inlet collar is approximately  $1^1/2^n$  deep to allow easy duct connection.
- · Material is heavy gauge steel.