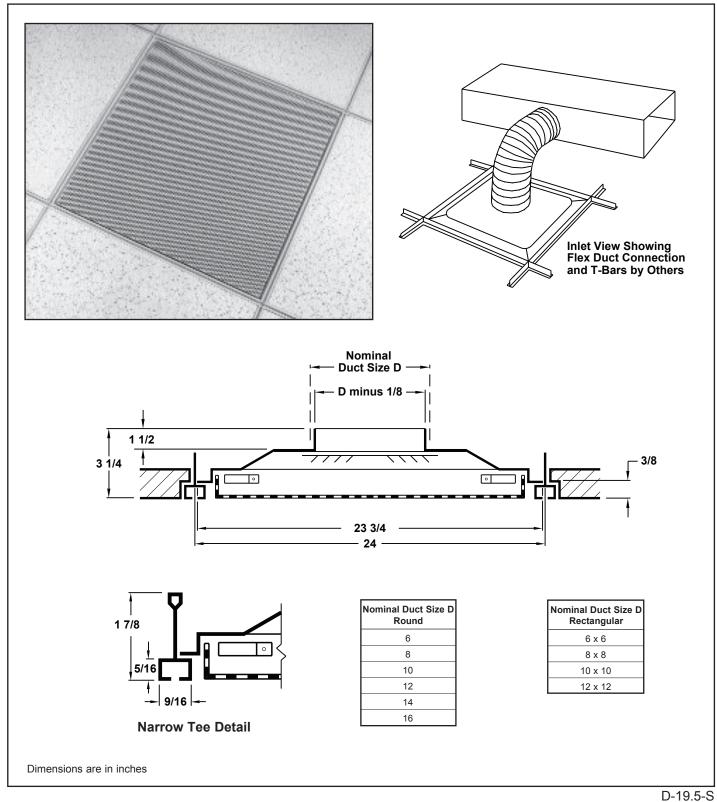

# **Perforated Ceiling Diffusers** Steel • Star Pattern

Model: PSS-NT · Narrow Tee

· Available Sizes

## General Description

- PSS-NT is designed to integrate into 24"x 24" Narrow Tee regressed ceiling systems.
- Model PSS-NT perforated ceiling diffusers are designed to provide a uniform star pattern.
- Excellent performance in variable air volume systems.
- A tight, uniform horizontal blanket of air protects the ceiling against smudging.
- Discharge pattern can be adjusted vertically as well as 1, 2, 3 or 4 way horizontally. Can be adjusted before or after installation.
- Discharge pattern is easily adjusted by dropping the perforated face and rotating pattern deflector.
- Dropping the perforated face also gives access for adjusting the optional dampers.
- $\bullet$  Perforated face has  $^3/_{16}"$  diameter holes on  $^1/_4"$  staggered centers.
- Inlet collar is approximately  $1^1/2^n$  deep to allow easy duct connection.
- · Material is heavy gauge steel.