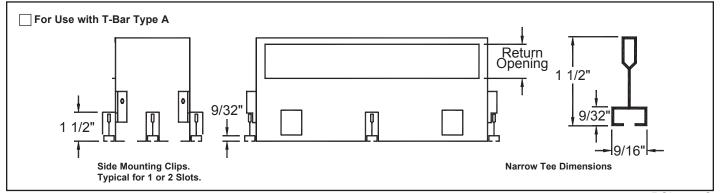

## **Mounting Clip Dimensions for Various T-Bar Types**

Continued. Check **✓** if provided

Standard Finish: #02 Black exposed surfaces, black pattern controller, white optional tees.