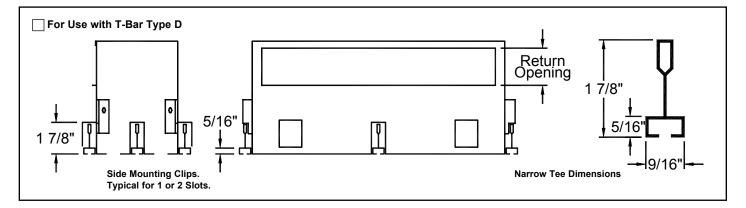

## **Mounting Clip Dimensions for Various T-Bar Types**

Continued. Check **✓** if provided

Standard Finish: #02 Black exposed surfaces, black pattern controller, white optional tees.