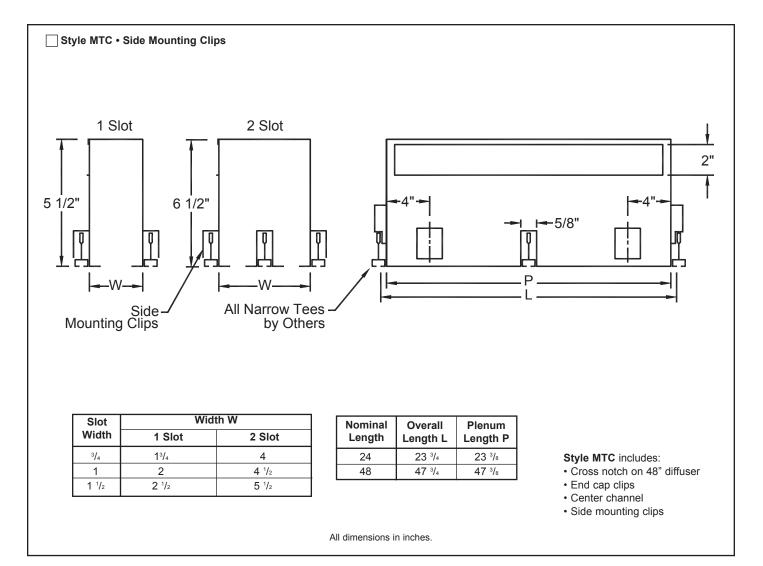

## Plenum Slot Diffuser Return • With Light Shield

Model: TBR-80-NT • Narrow Tee • 1 or 2 Slots

## 

All dimensions are in inches. PSL-5.5-S

## **General Description**

- Model TBR-80-NT has side mounting clips that secure the diffuser to narrow T-bars furnished by others.
- Model TBR-80-NT requires a narrow center T-bar (to match the ceiling system), by others.
- Outside edge of the face has a double metal thickness to ensure rigidity and straightness.
- Model TBR-80-NT is designed to match the TBD-80-NT supply diffuser in appearance.
- Choice of 3/4", 1" or 11/2" slots.
- Number of slots available: 1 or 2.
- · Lengths available: 24" and 48".
- · Material is steel.