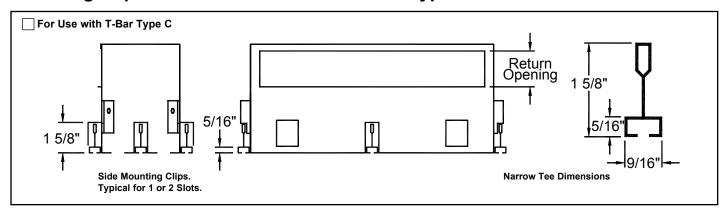

## **Mounting Clip Dimensions for Various T-Bar Types**

Continued. Check **✓** if provided

Standard Finish: #02 Black exposed surfaces, black pattern controller, white optional tees.