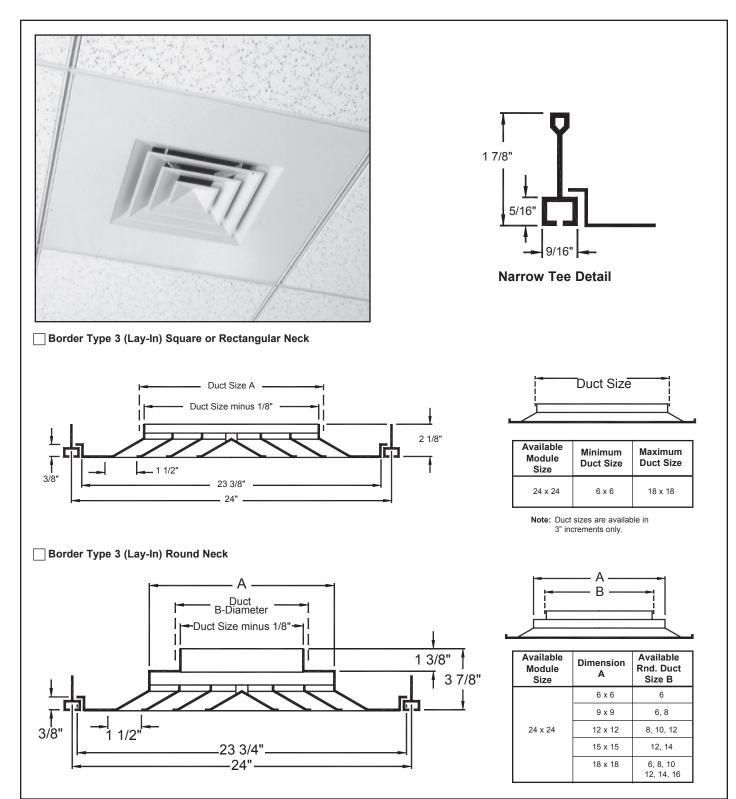

# **Square and Rectangular Ceiling Diffusers Steel • Louvered Face • High Capacity**

Model: TDC-NT • Narrow Tee • Square, Rectangular or Round Neck

#### Standard Finish: #26 White

### **General Description**

- TDC-NT is designed for 24" x 24" Narrow Tee regressed ceiling systems.
- TITUS Model TDC-NT is a high capacity ceiling diffuser. Because it maintains an unbroken horizontal flow pattern from maximum cfm down to minimum, it is an excellent choice for variable air volume applications.
- Core is removable from the face of the diffuser.
- Lever operator on optional Model AG-95 damper allows easy volume adjustment from the face of the diffuser. (Rectangular necks only).
- Model TDC-NT is extremely flexible, with cores available for 1, 2, 3 or 4-way horizontal flow patterns.
- Material is heavy gauge steel.