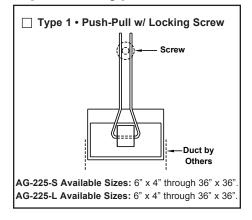

## Air Balancing Devices Volume Extractors • Duct Mounted For Square and Rectangular Necks

Models: AG-225-S • Short Blades • 2" Spacing AG-225-L • Long Blades • 2" Spacing



## Operator Types Check ☐ selection







Standard Finish: Mill

## **General Description**

- The TITUS AG-225-S and AG-225-L are duct mounted volume extractors with 2" blade spacings.
- The AG-225 can adjust both air volume and flow in duct systems around problem areas such as elbows, tees and take offs.
- The AG-225 can adjust the contour of airflow to fill the duct, thus reducing noise and pressure drop.
- · Material is galvanized steel.



Note: This submittal is meant to demonstrate general dimensions of this product. The drawings on this submittal are not meant to detail every aspect of the product with exactness. Drawings are not to scale. TITUS reserves the right to make changes without written notice. **605 Shiloh Road • Plano, Texas 75074 • 972-212-4800** 

ABD-22.0-S