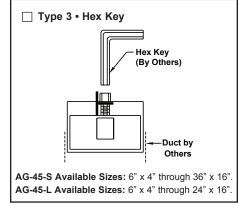

## Air Balancing Devices Volume Extractors • Duct Mounted For Square and Rectangular Necks

Models: AG-225-S • Short Blades • 2" Spacing AG-225-L • Long Blades • 2" Spacing



## Operator Types Check ☐ selection







Standard Finish: Mill

## **General Description**

- The TITUS AG-225-S and AG-225-L are duct mounted volume extractors with 2" blade spacings.
- The AG-225 can adjust both air volume and flow in duct systems around problem areas such as elbows, tees and take offs.
- The AG-225 can adjust the contour of airflow to fill the duct, thus reducing noise and pressure drop.
- · Material is galvanized steel.



Note: This submittal is meant to demonstrate general dimensions of this product. The drawings on this submittal are not meant to detail every aspect of the product with exactness. Drawings are not to scale. TITUS reserves the right to make changes without written notice. **605 Shiloh Road • Plano, Texas 75074 • 972-212-4800** 

ABD-22.0-S