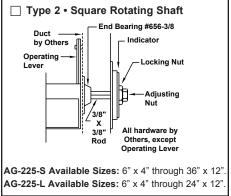

## Air Balancing Devices Volume Extractors • Duct Mounted For Square and Rectangular Necks

Models: AG-225-S • Short Blades • 2" Spacing AG-225-L • Long Blades • 2" Spacing



## Operator Types Check ☐ selection







Standard Finish: Mill

## **General Description**

- The TITUS AG-225-S and AG-225-L are duct mounted volume extractors with 2" blade spacings.
- The AG-225 can adjust both air volume and flow in duct systems around problem areas such as elbows, tees and take offs.
- The AG-225 can adjust the contour of airflow to fill the duct, thus reducing noise and pressure drop.
- · Material is galvanized steel.



Note: This submittal is meant to demonstrate general dimensions of this product. The drawings on this submittal are not meant to detail every aspect of the product with exactness. Drawings are not to scale. TITUS reserves the right to make changes without written notice. **605 Shiloh Road • Plano, Texas 75074 • 972-212-4800** 

ABD-22.0-S