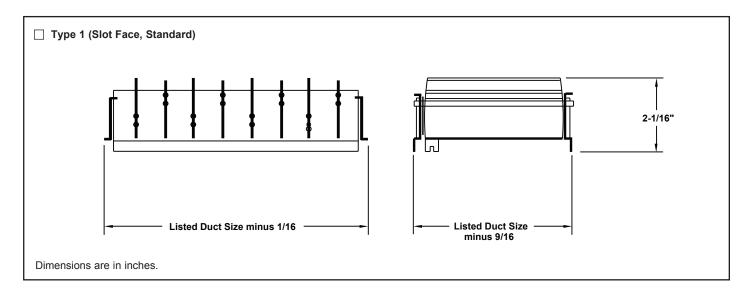

## Standard Finish: Mill **General Description**

- The TITUS AG-35-AA can be specified for either factory or field installation on grille.
- Gang operated opposed blades meter air volume with minimal air disturbance.
- Slot-Face Operator (Type 1) is for supply grilles and Lever Operator (Type 8) is for return grilles.
- · Material is aluminum with miscellaneous steel parts.