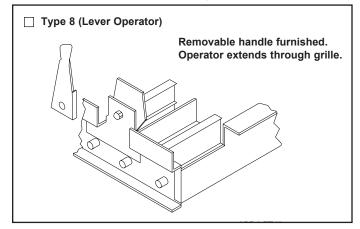

## Additional Operator Type Check ☐ if provided

## Standard Finish: Mill **General Description**

- The TITUS AG-35-AA can be specified for either factory or field installation on grille.
- Gang operated opposed blades meter air volume with minimal air disturbance.
- Slot-Face Operator (Type 1) is for supply grilles and Lever Operator (Type 8) is for return grilles.
- · Material is aluminum with miscellaneous steel parts.