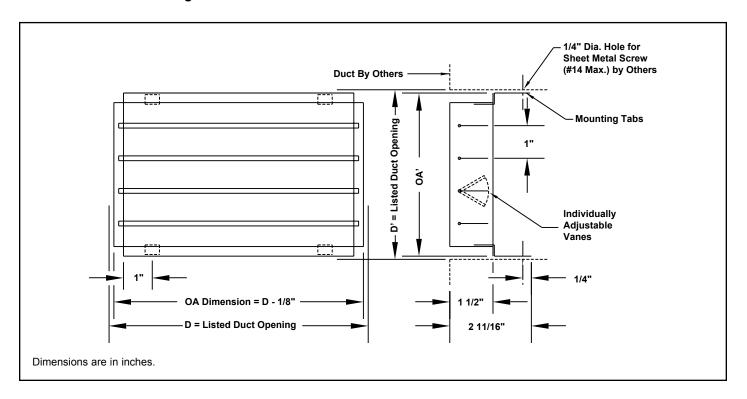

## Air Balancing Devices Equalizing Grid • Duct Mounted For Square and Rectangular Necks

Models: EG-S • Short Blades

EG-L • Long Blades

## **General Description**

- The TITUS EG-S and EG-L are duct mounted equalizing grids used in square and rectangular duct applications.
- The EG-S and EG-L balance the flow of air into the diffuser neck or duct.
- Specially designed TITUS vanes give maximum control of air flow with minimum noise and turbulence due to sizing and vane spacing.
- Vanes are individually adjustable with friction pivots to hold the desired settings and provide rattle free performance.
- Models EG-S and EG-L are shipped loose for field installation.
- Material is steel with extruded aluminum blades.