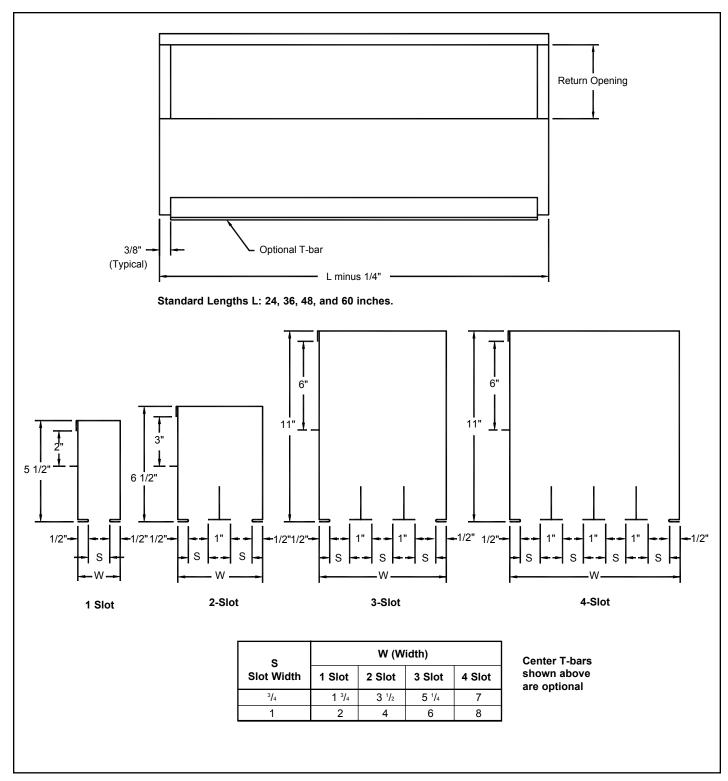

## Plenum Slot Diffuser Return • With Light Shield

Model: TBR-30 • 1, 2, 3 or 4 Slots

## **General Description**

- The Model TBD-30 is designed to return air into the ceiling plenum. Unit includes light shield.
- Outside edge of face has double metal thickness to ensure rigidity and straightness.
- TBR-30 return units are compatible with the TBD-30 series of supply plenum slot diffusers.
- Standard unit for T-bar lay-in. Available for other ceiling systems. Contact your local TITUS Representative.
- Unit available with 3/4 and 1 slots.
- · Number of slots available: 1, 2, 3 and 4.
- Standard lengths: 24", 36", 48" and 60".
- · Material is steel.