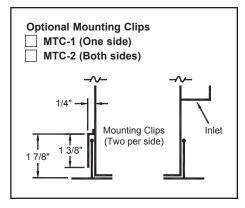

## Plenum Slot Diffuser Return • With Light Shield

Model: TBR-30 • 1, 2, 3 or 4 Slots



## **Accessories (Optional)**

Check ✓ if provided









## Standard Finish:

#02 Black exposed surfaces, black pattern controller, white optional tees.

## **General Description**

- The Model TBD-30 is designed to return air into the ceiling plenum. Unit includes light shield.
- Outside edge of face has double metal thickness to ensure rigidity and straightness.
- TBR-30 return units are compatible with the TBD-30 series of supply plenum slot diffusers.
- Standard unit for T-bar lay-in. Available for other ceiling systems. Contact your local TITUS Representative.
- Unit available with 3/4 and 1 slots.
- · Number of slots available: 1, 2, 3 and 4.
- Standard lengths: 24", 36", 48" and 60".
- · Material is steel.



Note: This submittal is meant to demonstrate general dimensions of this product. The drawings on this submittal are not meant t