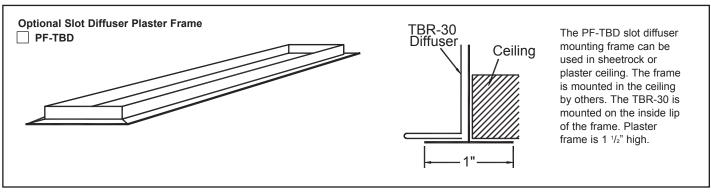

## Plenum Slot Diffuser Return • With Light Shield

Model: TBR-30 • 1, 2, 3 or 4 Slots



## **Accessories (Optional)**

Check ✓ if provided









## Standard Finish:

#02 Black exposed surfaces, black pattern controller, white optional tees.

## **General Description**

- The Model TBD-30 is designed to return air into the ceiling plenum. Unit includes light shield.
- Outside edge of face has double metal thickness to ensure rigidity and straightness.
- TBR-30 return units are compatible with the TBD-30 series of supply plenum slot diffusers.
- Standard unit for T-bar lay-in. Available for other ceiling systems. Contact your local TITUS Representative.
- Unit available with 3/4 and 1 slots.
- · Number of slots available: 1, 2, 3 and 4.
- Standard lengths: 24", 36", 48" and 60".
- · Material is steel.



Note: This submittal is meant to demonstrate general dimensions of this product. The drawings on this submittal are not meant