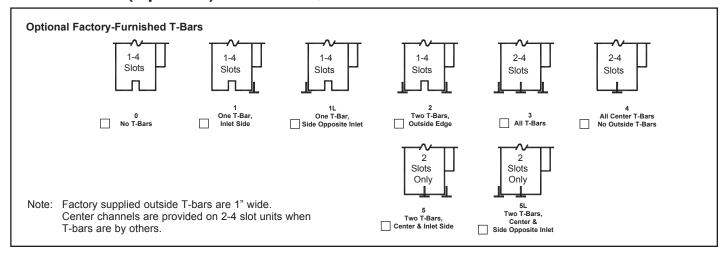

## Plenum Slot Diffuser Return • With Light Shield

Model: TBR-30 • 1, 2, 3 or 4 Slots



## **Accessories (Optional)**

Check ✓ if provided









## Standard Finish:

#02 Black exposed surfaces, black pattern controller, white optional tees.

## **General Description**

- The Model TBD-30 is designed to return air into the ceiling plenum. Unit includes light shield.
- Outside edge of face has double metal thickness to ensure rigidity and straightness.
- TBR-30 return units are compatible with the TBD-30 series of supply plenum slot diffusers.
- Standard unit for T-bar lay-in. Available for other ceiling systems. Contact your local TITUS Representative.
- Unit available with 3/4 and 1 slots.
- · Number of slots available: 1, 2, 3 and 4.
- Standard lengths: 24", 36", 48" and 60".
- · Material is steel.



Note: This submittal is meant to demonstrate general dimensions of this product. The drawings on this submittal are not mea