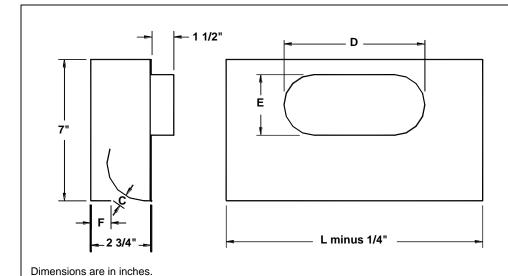

#### Models:

□ N-1 • 3/4" Slot□ N-4 • 3/8" Slot

| Model | Inlet<br>Sizes<br>Available | С   | F     | Nominal<br>Length L |
|-------|-----------------------------|-----|-------|---------------------|
| N-1   | 6, 8, 10                    | 3/4 | 3/4   | 24, 36, 48,         |
| N-4   | 6, 8, 10                    | 3/8 | 1 1/4 | 60                  |

Note: 24" length available in 6" and 8" inlets only.

| Inlet Size | D       | E |
|------------|---------|---|
| 6          | 7 9/16  | 3 |
| 8          | 10 1/16 | 4 |
| 10         | 13 1/4  | 4 |