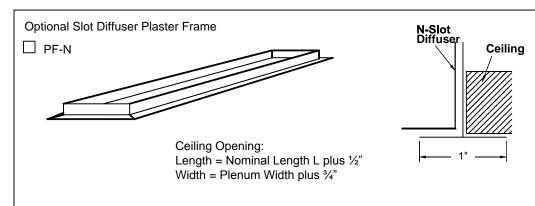

#### **Accessories (optional)**

Check **Y** if provided.

☐ External Insulation

The PF-N diffuser mounting frame can be used in sheetrock or plaster ceiling. The frame is mounted in the ceiling by others. The Model N-1/N-4 diffuser is mounted on the inside lip of the frame. Plaster frame is 1 1/2" in height.