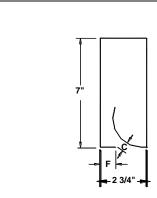

#### Models:

☐ N-1-D • ¾" Slot

☐ N-4-D • 3/8" Slot

| Model | Inlet<br>Sizes<br>Available | С   | F     | Nominal<br>Length L |
|-------|-----------------------------|-----|-------|---------------------|
| N-1   | 6, 8, 10                    | 3/4 | 3/4   | 24, 36, 48,         |
| N-4   | 6, 8, 10                    | 3/8 | 1 1/4 | 60                  |

Note: 24" length available in 6" and 8" inlets only.

| Nominal<br>Length L | Down-Blow<br>Slot Dim. H<br>Available |  |
|---------------------|---------------------------------------|--|
| 24                  | 8                                     |  |
| 36                  |                                       |  |
| 48                  | 12, 15, 18                            |  |
| 60                  |                                       |  |

Section A-A

| Inlet Size | D       | E |
|------------|---------|---|
| 6          | 7 9/16  | 3 |
| 8          | 10 1/16 | 4 |
| 10         | 13 1/4  | 4 |

Dimensions are in inches.