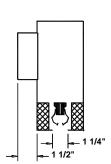

### Accessories (optional)

Check **v** if provided.

☐ External Insulation

The PF-N diffuser mounting frame can be used in sheetrock or plaster ceiling. The frame is mounted in the ceiling by others. The Model N-1-D/N-4-D diffuser is mounted on the inside lip of the frame.

Plaster frame is 1 1/2" in height.