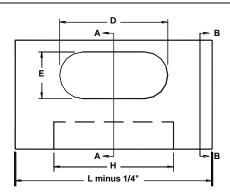

#### Models:

☐ N-1-D • ¾" Slot

☐ N-4-D • 3/8" Slot

| Model | Inlet<br>Sizes<br>Available | С   | F     | Nominal<br>Length L |
|-------|-----------------------------|-----|-------|---------------------|
| N-1   | 6, 8, 10                    | 3/4 | 3/4   | 24, 36, 48,         |
| N-4   | 6, 8, 10                    | 3/8 | 1 1/4 | 60                  |

Note: 24" length available in 6" and 8" inlets only.

| Nominal<br>Length L | Down-Blow<br>Slot Dim. H<br>Available |  |
|---------------------|---------------------------------------|--|
| 24                  | 8                                     |  |
| 36                  |                                       |  |
| 48                  | 12, 15, 18                            |  |
| 60                  |                                       |  |

Section A-A

| Inlet Size | D       | E |
|------------|---------|---|
| 6          | 7 9/16  | 3 |
| 8          | 10 1/16 | 4 |
| 10         | 13 1/4  | 4 |

Dimensions are in inches.