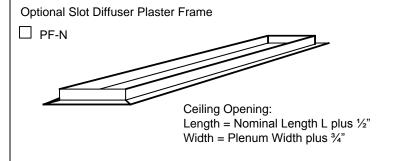

### Accessories (optional)

Check **v** if provided.

☐ External Insulation

The PF-N diffuser mounting frame can be used in sheetrock or plaster ceiling. The frame is mounted in the ceiling by others. The Model N-1-D/N-4-D diffuser is mounted on the inside lip of the frame.