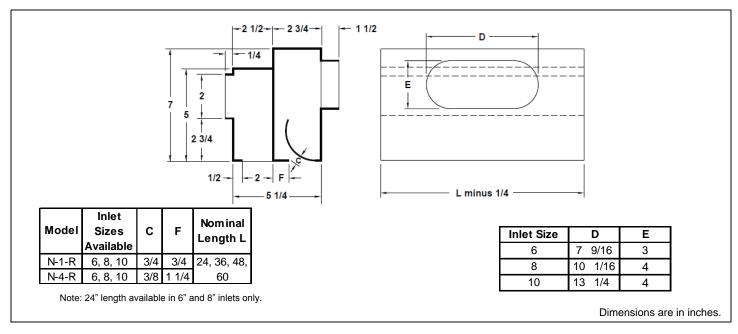

## Plenum Slot Diffusers Nova Series • Supply/Return Models:

□ N-1-R • 3/4" Slot • 2" Return

— N-4-R • 3/8" Slot • 2" Return

## Standard Finish: #84 Black General Description

- TITUS Nova Series high induction N-slot diffusers are excellent for variable volume applications.
- Supply/return diffusers have a return section which allows room air to be returned into the ceiling plenum, with no short-circuiting of supply air.
- Designed for both heating and cooling.
- For use in standard lay-in ceiling systems.
- Choice of 3/4" or 3/8" supply slot, 2" return slot.
- Standard lengths are 24", 36", 48" and 60".
- Material is steel.