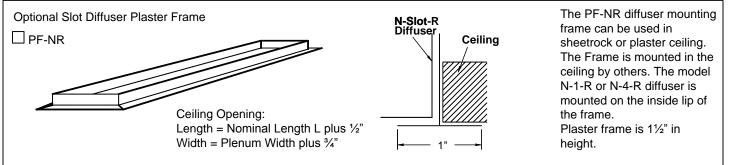

## **Titus** Submittal

NR

5-17-16

## Plenum Slot Diffusers Nova Series • Supply/Return Models:

□ N-1-R • 3/4" Slot • 2" Return

— N-4-R • 3/8" Slot • 2" Return



## Accessories (optional)

Check **v** if provided.

External Insulation



## Standard Finish: #84 Black General Description

- TITUS Nova Series high induction N-slot diffusers are excellent for variable volume applications.
- Supply/return diffusers have a return section which allows room air to be returned into the ceiling plenum, with no short-circuiting of supply air.
- Designed for both heating and cooling.
- For use in standard lay-in ceiling systems.
- Choice of 3/4" or 3/8" supply slot, 2" return slot.
- Standard lengths are 24", 36", 48" and 60".
- Material is steel.

This submittal is meant to demonstrate general dimensions of this product. The drawings are not meant to detail every aspect of the product. Drawings are not to scale. Titus reserves the right to make changes without written notice.

All rights reserved. No part of this work may be repro