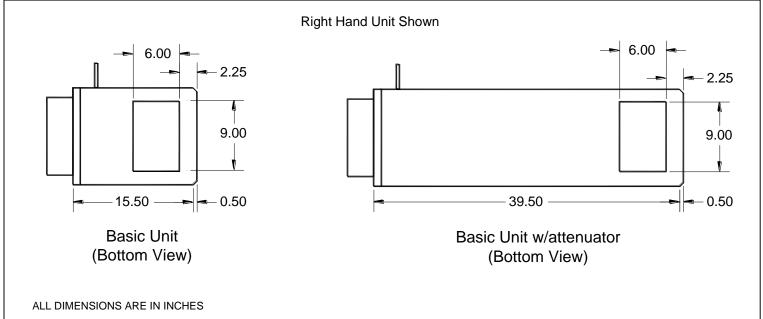

## **General Description**

- All ESV access doors for unit sizes 4 through 16 have a 6" x 9" opening
- Access door is always insulated and sealed with gasket. Insulation type on access door will always match the insulation type of the unit.