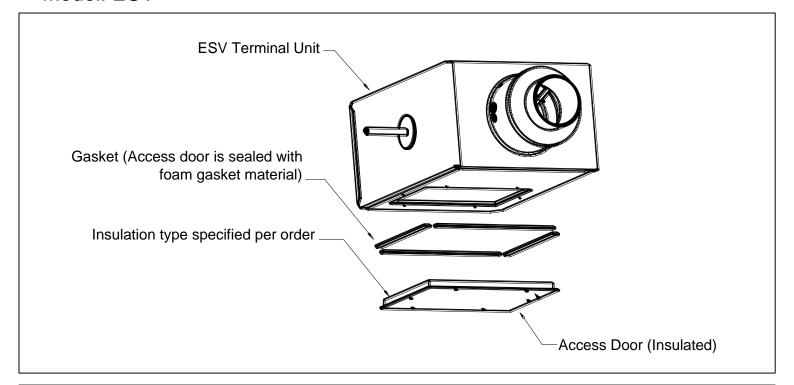

## **General Description**

- All ESV access doors for unit sizes 4 through 16 have a 6" x 9" opening
- Access door is always insulated and sealed with gasket. Insulation type on access door will always match the insulation type of the unit.