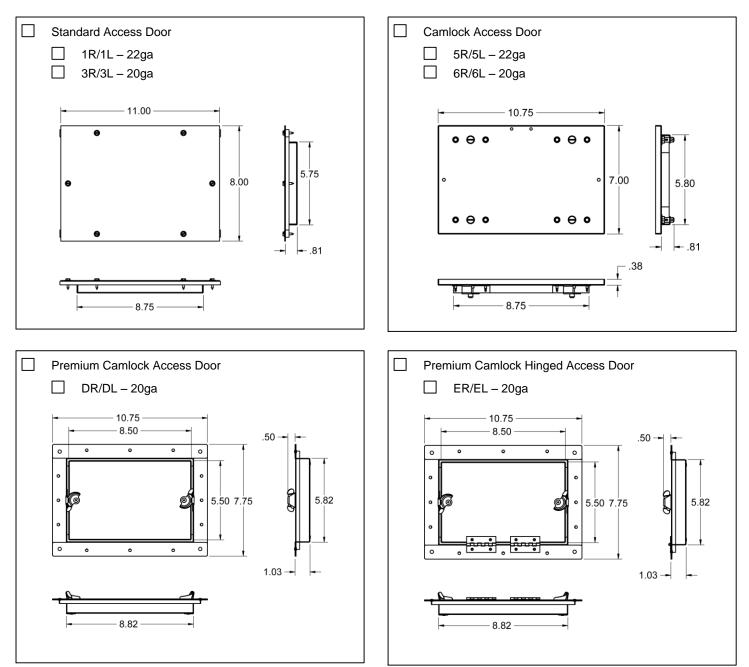

## **General Description**

- All ESV access doors for unit sizes 4 through 16 have a 6" x 9" opening
- Access door is always insulated and sealed with gasket. Insulation type on access door will always match the insulation type of the unit.