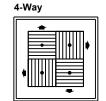

## **Adjusting Pattern Controllers**

**Note:** Diffusers are shipped with 4-way setting. Patterns can be adjusted before or after installation.

# **General Description**

- PAS-FR is a UL Classified Fire Rated Ceiling Diffuser Assembly listed in The Underwriters Laboratories "Fire Resistance Directory."
- The Ceiling Diffuser Assembly has a fire resistance rating of 3 hours or less when installed in accordance with the installation instructions.
- This flush face perforated ceiling diffuser is designed to provide a uniform circular pattern.
- Excellent performance in variable air volume systems.
- Tight, uniform horizontal blanket of air protects the ceiling against smudging.
- Discharge pattern can be adjusted to vertical as well as to 1, 2, 3 or 4-way horizontal. Can be adjusted before or after installation.
- Discharge pattern is easily adjusted by dropping the perforated face (above) and rotating pattern controllers.
- Optional volume adjustment damper control is easily adjusted by dropping the perforated face (see above).
- Perforated face has <sup>3</sup>/<sub>16</sub>" diameter holes on <sup>1</sup>/<sub>4</sub>" staggered centers.
- · Material is heavy gauge steel.