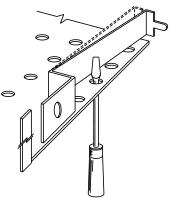

## **Adjusting Pattern Controllers**

**Note:** Diffusers are shipped with 4-way setting. Patterns can be adjusted before or after installation.