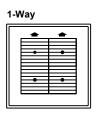

## **Adjusting Pattern Controllers**

**Note:** Diffusers are shipped with 4-way setting. Patterns can be adjusted before or after installation.

# **General Description**

- PAS-FR is a UL Classified Fire Rated Ceiling Diffuser Assembly listed in The Underwriters Laboratories "Fire Resistance Directory."
- The Ceiling Diffuser Assembly has a fire resistance rating of 3 hours or less when installed in accordance with the installation instructions.
- This flush face perforated ceiling diffuser is designed to provide a uniform circular pattern.
- Excellent performance in variable air volume systems.
- Tight, uniform horizontal blanket of air protects the ceiling against smudging.
- Discharge pattern can be adjusted to vertical as well as to 1, 2, 3 or 4-way horizontal. Can be adjusted before or after installation.
- Discharge pattern is easily adjusted by dropping the perforated face (above) and rotating pattern controllers.
- Optional volume adjustment damper control is easily adjusted by dropping the perforated face (see above).
- Perforated face has <sup>3</sup>/<sub>16</sub>" diameter holes on <sup>1</sup>/<sub>4</sub>" staggered centers.
- · Material is heavy gauge steel.