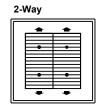

## **Adjusting Pattern Controllers**

**Note:** Diffusers are shipped with 4-way setting. Patterns can be adjusted before or after installation.

# **General Description**

- PAS-FR is a UL Classified Fire Rated Ceiling Diffuser Assembly listed in The Underwriters Laboratories "Fire Resistance Directory."
- The Ceiling Diffuser Assembly has a fire resistance rating of 3 hours or less when installed in accordance with the installation instructions.
- This flush face perforated ceiling diffuser is designed to provide a uniform circular pattern.
- Excellent performance in variable air volume systems.
- Tight, uniform horizontal blanket of air protects the ceiling against smudging.
- Discharge pattern can be adjusted to vertical as well as to 1, 2, 3 or 4-way horizontal. Can be adjusted before or after installation.
- Discharge pattern is easily adjusted by dropping the perforated face (above) and rotating pattern controllers.
- Optional volume adjustment damper control is easily adjusted by dropping the perforated face (see above).
- Perforated face has <sup>3</sup>/<sub>16</sub>" diameter holes on <sup>1</sup>/<sub>4</sub>" staggered centers.
- · Material is heavy gauge steel.