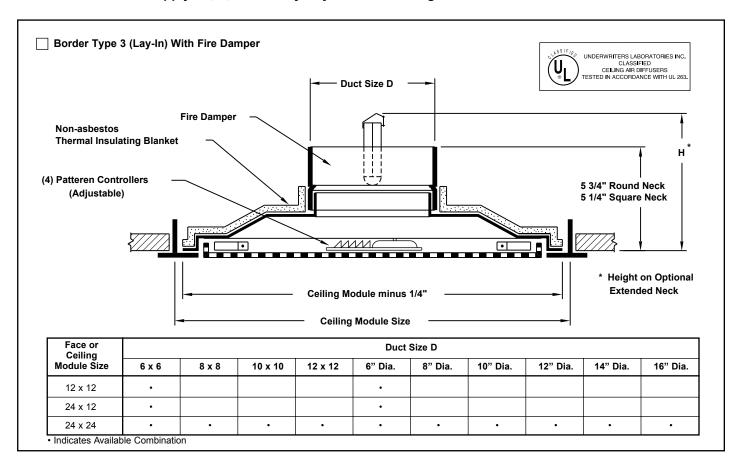

# Perforated Ceiling Diffusers Steel • Fire Rated • Flush Face

Model PAS-FR • Supply • 1, 2, 3 or 4 Way Adjustable Discharge Pattern

# **General Description**

- PAS-FR is a UL Classified Fire Rated Ceiling Diffuser Assembly listed in The Underwriters Laboratories "Fire Resistance Directory."
- The Ceiling Diffuser Assembly has a fire resistance rating of 3 hours or less when installed in accordance with the installation instructions.
- This flush face perforated ceiling diffuser is designed to provide a uniform circular pattern.
- Excellent performance in variable air volume systems.
- Tight, uniform horizontal blanket of air protects the ceiling against smudging.
- Discharge pattern can be adjusted to vertical as well as to 1, 2, 3 or 4-way horizontal. Can be adjusted before or after installation.
- Discharge pattern is easily adjusted by dropping the perforated face (above) and rotating pattern controllers.
- Optional volume adjustment damper control is easily adjusted by dropping the perforated face (see above).
- Perforated face has <sup>3</sup>/<sub>16</sub>" diameter holes on <sup>1</sup>/<sub>4</sub>" staggered centers.
- · Material is heavy gauge steel.