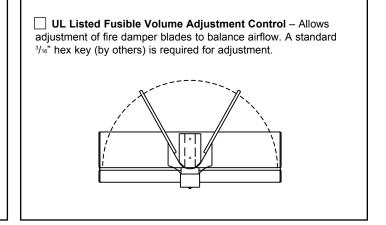

1, 2, 3 or 4 Way Adjustable Discharge Pattern



# **Accessories (Optional)**

Check ▼ selection

#### Fire Damper with Extended Neck

| Duct Size D<br>(Round/Square) | Extended Ne<br>Round | ck Height - H<br>Square |
|-------------------------------|----------------------|-------------------------|
| 6" Dia./6" x 6"               | 8 3/4"               | 8 1/4"                  |
| 8" Dia./8" x 8"               | 8 3/4"               | 8 1/4"                  |
| 10" Dia./10" x 10"            | 8 3/4"               | 8 1/4"                  |
| 12" Dia./12" x 12"            | 10 3/4"              | 10 1/4"                 |
| 14" Dia./ —                   | 10 3/4"              | _                       |
| 16" Dia./ —                   |                      |                         |



## **Other Accessories (Optional)**

Fusible Link 165° F (212° F is standard.)

#### Submittal FR-PAS-FR 2-28-13

### **Removing Perforated Face**

 Insert small screwdriver or other slim instrument to push latch inward from border.

2. Repeat on opposite side.



3. Face will now swing down with 2 remaining latches acting as hinges. For complete removal, release 2 remaining latches at left.



## **Adjusting Pattern Controllers**



















**Note:** Diffusers are shipped with 4-way setting. Patterns can be adjusted before or after installation.

# Standard Finish: #26 White

# **General Description**

- PAS-FR is a UL Classified Fire Rated Ceiling Diffuser Assembly listed in The Underwriters Laboratories "Fire Resistance Directory."
- The Ceiling Diffuser Assembly has a fire re