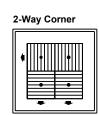

## **Adjusting Pattern Controllers**

**Note:** Diffusers are shipped with 4-way setting. Patterns can be adjusted before or after installation.

# **General Description**

- PAS-FR is a UL Classified Fire Rated Ceiling Diffuser Assembly listed in The Underwriters Laboratories "Fire Resistance Directory."
- The Ceiling Diffuser Assembly has a fire resistance rating of 3 hours or less when installed in accordance with the installation instructions.
- This flush face perforated ceiling diffuser is designed to provide a uniform circular pattern.
- Excellent performance in variable air volume systems.
- Tight, uniform horizontal blanket of air protects the ceiling against smudging.
- Discharge pattern can be adjusted to vertical as well as to 1, 2, 3 or 4-way horizontal. Can be adjusted before or after installation.
- Discharge pattern is easily adjusted by dropping the perforated face (above) and rotating pattern controllers.
- Optional volume adjustment damper control is easily adjusted by dropping the perforated face (see above).
- Perforated face has <sup>3</sup>/<sub>16</sub>" diameter holes on <sup>1</sup>/<sub>4</sub>" staggered centers.
- · Material is heavy gauge steel.