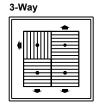

## **Adjusting Pattern Controllers**

**Note:** Diffusers are shipped with 4-way setting. Patterns can be adjusted before or after installation.

# **General Description**

- PAS-FR is a UL Classified Fire Rated Ceiling Diffuser Assembly listed in The Underwriters Laboratories "Fire Resistance Directory."
- The Ceiling Diffuser Assembly has a fire resistance rating of 3 hours or less when installed in accordance with the installation instructions.
- This flush face perforated ceiling diffuser is designed to provide a uniform circular pattern.
- Excellent performance in variable air volume systems.
- Tight, uniform horizontal blanket of air protects the ceiling against smudging.
- Discharge pattern can be adjusted to vertical as well as to 1, 2, 3 or 4-way horizontal. Can be adjusted before or after installation.
- Discharge pattern is easily adjusted by dropping the perforated face (above) and rotating pattern controllers.
- Optional volume adjustment damper control is easily adjusted by dropping the perforated face (see above).
- Perforated face has <sup>3</sup>/<sub>16</sub>" diameter holes on <sup>1</sup>/<sub>4</sub>" staggered centers.
- · Material is heavy gauge steel.