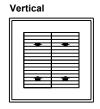

## **Adjusting Pattern Controllers**

**Note:** Diffusers are shipped with 4-way setting. Patterns can be adjusted before or after installation.

# **General Description**

- PAS-FR is a UL Classified Fire Rated Ceiling Diffuser Assembly listed in The Underwriters Laboratories "Fire Resistance Directory."
- The Ceiling Diffuser Assembly has a fire resistance rating of 3 hours or less when installed in accordance with the installation instructions.
- This flush face perforated ceiling diffuser is designed to provide a uniform circular pattern.
- Excellent performance in variable air volume systems.
- Tight, uniform horizontal blanket of air protects the ceiling against smudging.
- Discharge pattern can be adjusted to vertical as well as to 1, 2, 3 or 4-way horizontal. Can be adjusted before or after installation.
- Discharge pattern is easily adjusted by dropping the perforated face (above) and rotating pattern controllers.
- Optional volume adjustment damper control is easily adjusted by dropping the perforated face (see above).
- Perforated face has <sup>3</sup>/<sub>16</sub>" diameter holes on <sup>1</sup>/<sub>4</sub>" staggered centers.
- · Material is heavy gauge steel.