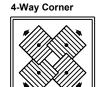

## **Adjusting Pattern Controllers**

**Note:** Diffusers are shipped with 4-way setting. Patterns can be adjusted before or after installation.

# **General Description**

- PAS-FR is a UL Classified Fire Rated Ceiling Diffuser Assembly listed in The Underwriters Laboratories "Fire Resistance Directory."
- The Ceiling Diffuser Assembly has a fire resistance rating of 3 hours or less when installed in accordance with the installation instructions.
- This flush face perforated ceiling diffuser is designed to provide a uniform circular pattern.
- Excellent performance in variable air volume systems.
- Tight, uniform horizontal blanket of air protects the ceiling against smudging.
- Discharge pattern can be adjusted to vertical as well as to 1, 2, 3 or 4-way horizontal. Can be adjusted before or after installation.
- Discharge pattern is easily adjusted by dropping the perforated face (above) and rotating pattern controllers.
- Optional volume adjustment damper control is easily adjusted by dropping the perforated face (see above).
- Perforated face has <sup>3</sup>/<sub>16</sub>" diameter holes on <sup>1</sup>/<sub>4</sub>" staggered centers.
- · Material is heavy gauge steel.