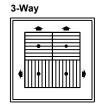

## **Adjusting Pattern Controllers**

**Note:** Diffusers are shipped with 4-way setting. Patterns can be adjusted before or after installation.

# **General Description**

- PAS-FR is a UL Classified Fire Rated Ceiling Diffuser Assembly listed in The Underwriters Laboratories "Fire Resistance Directory."
- The Ceiling Diffuser Assembly has a fire resistance rating of 3 hours or less when installed in accordance with the installation instructions.
- This flush face perforated ceiling diffuser is designed to provide a uniform circular pattern.
- Excellent performance in variable air volume systems.
- Tight, uniform horizontal blanket of air protects the ceiling against smudging.
- Discharge pattern can be adjusted to vertical as well as to 1, 2, 3 or 4-way horizontal. Can be adjusted before or after installation.
- Discharge pattern is easily adjusted by dropping the perforated face (above) and rotating pattern controllers.
- Optional volume adjustment damper control is easily adjusted by dropping the perforated face (see above).
- Perforated face has <sup>3</sup>/<sub>16</sub>" diameter holes on <sup>1</sup>/<sub>4</sub>" staggered centers.
- · Material is heavy gauge steel.