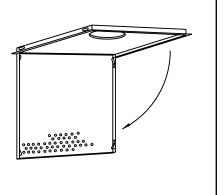

### **Removing Perforated Face**

 Insert small screwdriver or other slim instrument to push latch inward from border.

2. Repeat on opposite side.

3. Face will now swing down with 2 remaining latches acting as hinges. For complete removal, release 2 remaining latches at left.