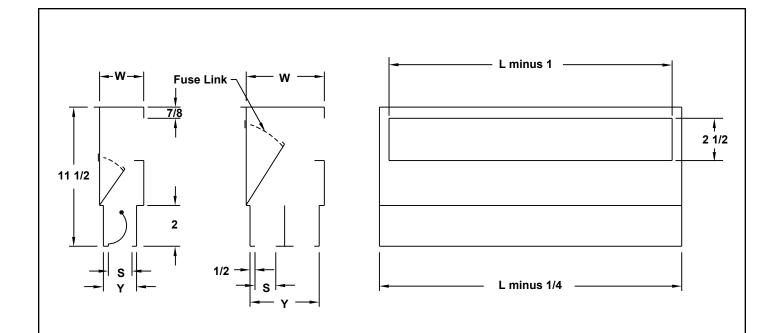

## Plenum Slot Diffuser Fire Rated • Return

Model TBDR-FR • 1 or 2 Slots

| Model    | Number<br>of<br>Slots | Slot<br>Width<br>S            | w                               | Y                             |
|----------|-----------------------|-------------------------------|---------------------------------|-------------------------------|
| TBDR-FR  | 1                     | 3/4                           | 2 3/4                           | 1 3/4                         |
| TBDR-FR  | 2                     | 3/4                           | 4 1/2                           | 3 1/2                         |
| TBDR-FR  | 1                     | 1                             | 3                               | 2                             |
| TBDR-FR  | 2                     | 1                             | 4 <sup>15</sup> / <sub>16</sub> | 3 15/16                       |
| TBDR-FR  | 1                     | 1 <sup>1</sup> / <sub>2</sub> | 3 <sup>1</sup> / <sub>2</sub>   | 2 1/2                         |
| *TBDR-FR | 2                     | 1 1/2                         | 6 1/4                           | 5 <sup>1</sup> / <sub>4</sub> |

| Available<br>Lengths L |
|------------------------|
| 24                     |
| 36                     |
| 48                     |

## **General Description**

Model TBDR-FR is a fire rated plenum slot diffuser. The design meets UL time-vs-temperature test criteria, also NFPA 90A requirements.

The fire rated reurn unit has a light baffle to prevent light transmission and line of sight into the ceiling plenum. The TBDR-FR is designed to provide the same efficient return performance as the supply diffuser.

When you specify TITUS Model TBDR-FR diffusers, you get these features:

- Damper with fuse link (212° F).
- For use in 3-hour, or less, fire rated exposed grid, suspended ceilings.
- Choice of  $^3/_4$ ", 1" or  $1^1/_2$ " slot width, 1 or 2 parallel slots\*.
- Available in 24", 36", 48" nominal lengths.
- · Material is steel.
- Must be installed according to installation instructions for UL classification.
- \* Note: The 2-slot, 11/2" slot width diffusers are not UL classified.