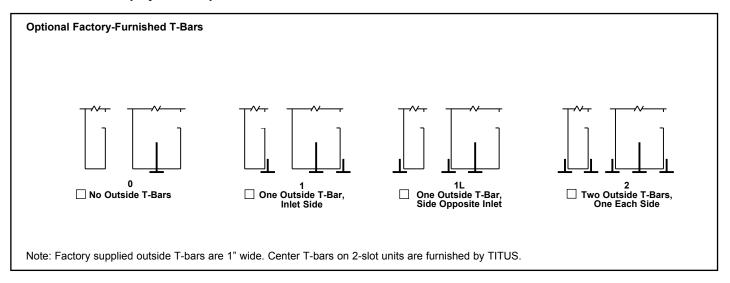

## **Accessories (Optional)**

Check ✓ if provided

## Standard Finish:

#84 Black on exposed surfaces. #26 White on center T-bars and optional side T-Bars.