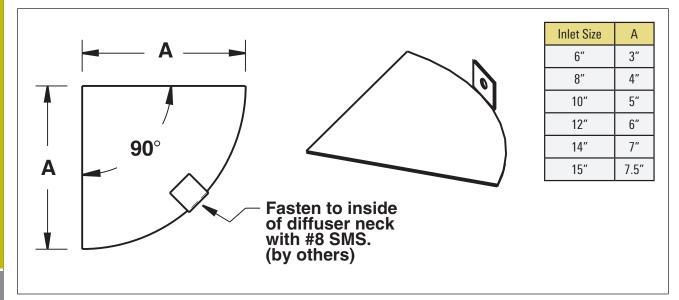

## SB

- For special applications, where it is necessary to baffle one or more quadrants of the diffuser inlet to achieve a desired air pattern
- Furnished in multiples of 90° to fit most round neck diffusers
- Steel, painted black
- Shipped loose for field installation by others.

#### **OVERVIEW**

Titus Sectorizing Baffle is designed for special applications, where it is necessary to baffle one or more quadrants of the diffuser inlet to achieve a desired air pattern. Baffles are furnished in multiples of 90 degrees to fit most round neck diffusers.