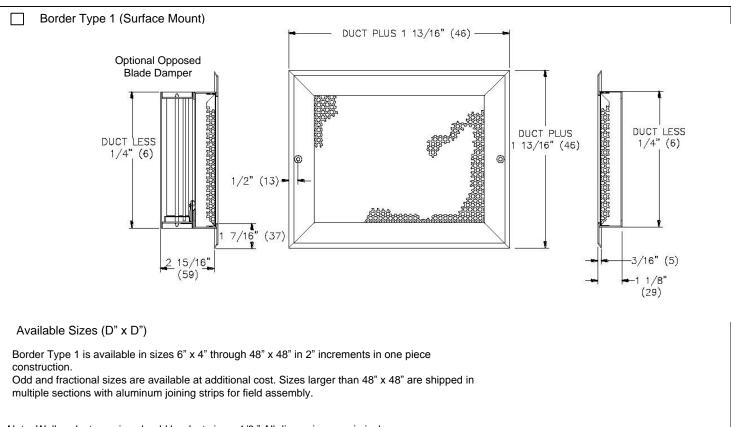

# Perforated Return Grilles 304 Stainless Steel Construction

Model: 8SS

Note: Wall or duct opening should be duct size  $\pm$  1/8." All dimensions are in inches.

#### General Description -

- Models 8SS provides a smooth, perforated face that fits flush with the ceiling to blend with the room decor.
- 3/16" staggered holes on ¼" centers.
- 51% free area.
- Optional opposed blade damper has screwdriver adjustment accessible through face of grille.
- Material 304 stainless steel border and 304 stainless steel peforated face.
- Optional 316 Stainless Steel available.