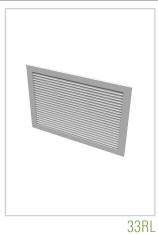

#### 33RL

- 1/2" blade spacing
- 38° fixed deflection
- 16-gauge border, 14-gauge blades
- · Support bars 6 inches on center
- Blades parallel to the long dimension