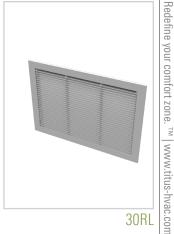

#### **30RL**

- 3/8" blade spacing
- 0° fixed deflection
- 16-gauge border, 14-gauge blades
- Support bars 6 inches on center
- Blades parallel to the long dimension

30RL