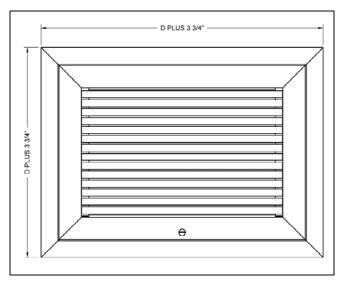

PASTENER

7/16"

2" FOR 1" FILTER

NOMINAL DUCT SIZE (D)

D PLUS 1/4"

Duct opening should be nominal duct size (D) plus 1/4".

Face View:
Border Type 1 (Surface Mount) & Border Type 3 (Lay-in T-Bar)

Side Cross-Sectional View: Border Type 1 (Surface Mount) & Border Type 3 (Lay-in T-Bar)

All dimensions are in inches

- Filters by others
- Dimensions are the same for border type 1 (surface mount) and border type 3 (lay-in T-bar)

Note: This submittal is meant to demonstrate general dimensions of this product. The drawings on this submittal are not meant to detail every aspect of the product with exactness. Drawings are not to scale. TITUS reserves the right to make changes without written notice.