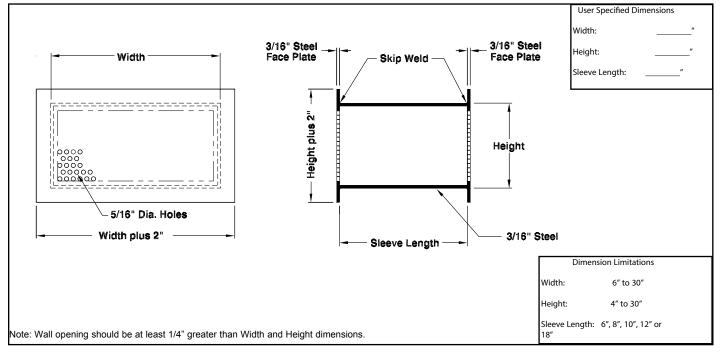

## Anchor Bars

3/4" diameter steel bars, 3" in height. Positioned three inches from back of face plate on top and bottom of sleeve.

Sleeve Barrier Grille

Constructed of 3/4" diameter steel bars with maximum 6" opening.

The SG-PRT is provided with two face plates welded to each end of a sleeve for block walls or for pouring in place in concrete walls.

Standard Construction Details

• Face Plate 3/16" steel with 5/16" diameter holes on 7/16" staggered centers and 1" border.

· Sleeve 3/16" steel.

· Finish #26 White.

· All Welded Construction.

Note: This submittal is meant to demonstrate general dimensions of this product. The drawings on this submittal are not meant to detail every aspect of the product with exactness. Drawings are not to scale. TITUS reserves the right to make changes without written notice.