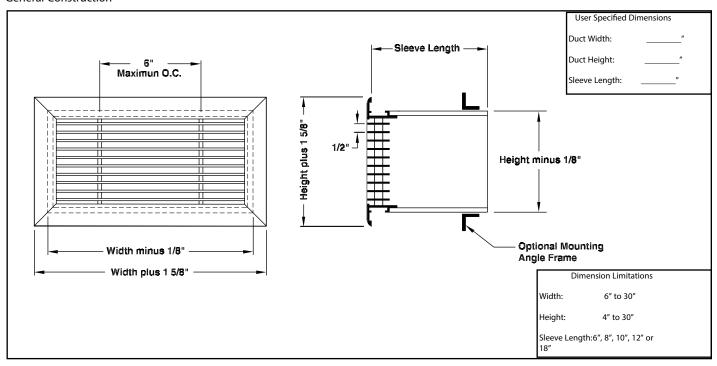

#### **General Construction**

#### Standard Construction Details

- ·Louvers
- $3/16\ensuremath{^{"}}\xspace$  x  $3/4\ensuremath{^{"}}\xspace$  welded aluminum bars with zero degree deflection.
- · Sleeve
- .09" aluminum.
- · Finish #26 White.
- $\cdot \, \text{All Welded Construction}.$

Note: This submittal is meant to demonstrate general dimensions of this product. The drawings on this submittal are not meant to detail every aspect of the product with exactness. Drawings are not to scale. TITUS reserves the right to make changes without written notice.