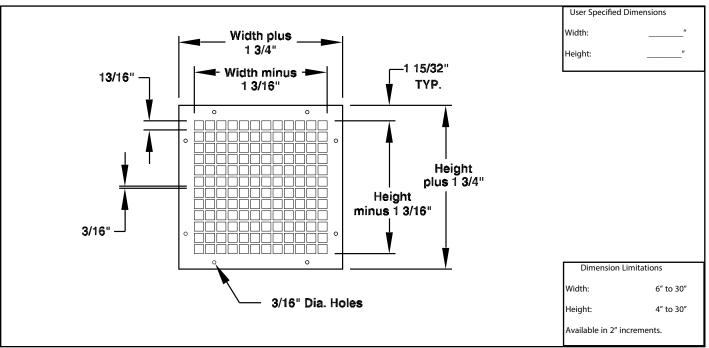

#### Standard Construction Details

· Face Plate -Steel

12 gauge steel with 13/16" square holes on 1" centers - provides 66% free area.

· Face Plate - Aluminum

1/8" aluminum with 13/16" square holes on 1" centers - provides 66% free area.

3/16" diameter screw holes provided in face plate. Tamper proof screws provided by others.

· Finish #26 White.

· Screw Hole Location

Screw hole quantities and locations vary by duct size. Please consult the factory for screw hole quantity and location