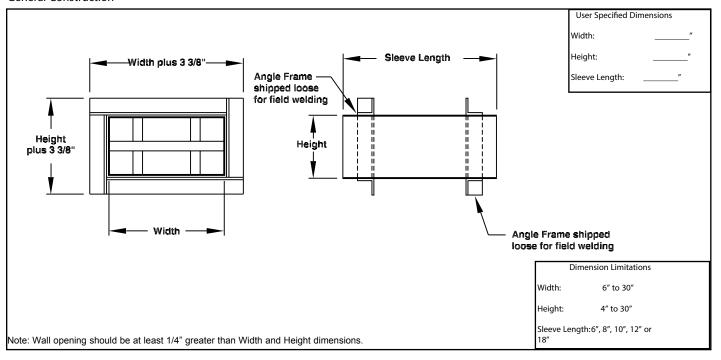

## **General Construction**

| Ontions | and | Accessories |  |
|---------|-----|-------------|--|
| ODUOIS  | anu | ACCESSOLIES |  |

#04 Mill Finish

## Standard Construction Details

· Sleeve Barrier Grille

Constructed of 3/4" diameter steel bars with maximum opening of 6 inches.

- · Sleeve
- 3/16" steel.
- · Angle Frames Shipped Loose for Field Welding Two frames constructed of 1 1/2" x 1 1/2" x 3/16" steel angle iron welded together for field installation. Frames are mill finish.
- · Finish #26 White.
- · All Welded Construction.