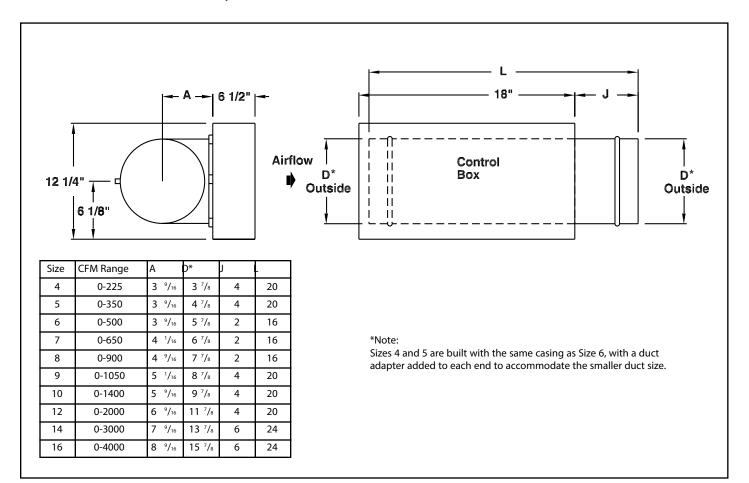

## **General Description**

- Tight close-off damper. Leakage is less than 2% of nominal cfm at 6" sp W.G.
- 24 volt electric damper actuator is an integral part of the unit. Can be deleted and furnished by others if so specified.
- Inlet and discharge connections fit inside standard round duct.
- · Heavy gauge steel casing.
- Choice of right or left hand control location. (Right hand is shown above.)
- Must be used with SPDT "center off" type thermostat.