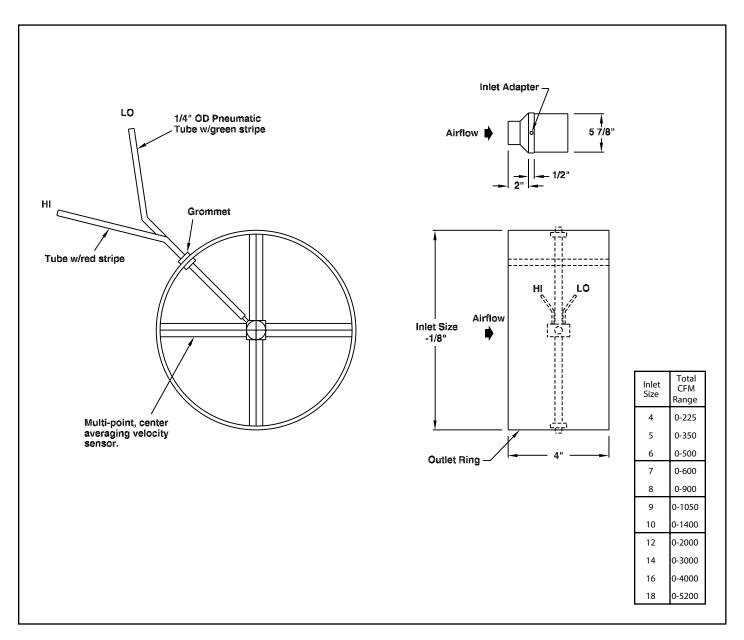

## **General Description**

The EXX model retrofit unit is an air flow measuring station designed for use in round ducts. This unit is designed to be inserted in the round duct work upstream of pressure dependent or mechanical constant volume terminals for measurement and transmission

of airflow to a pressure independent controller. It can also be used in tracking system applications or monitoring fresh air flow intake into buildings.

## **Features**

- TITUS center averaging multi-point velocity sensor.
- Predictable air flow measurement with less than ideal inlet conditions.
- Outlet ring is heavy gauge galvanized steel.

Note: This submittal is meant to demonstrate general dimensions of this product. The drawing on this submittal are not meant to detail every aspect of the product with exactness. Drawings are not to scale. TITUS reserves the right to make changes without written notice.