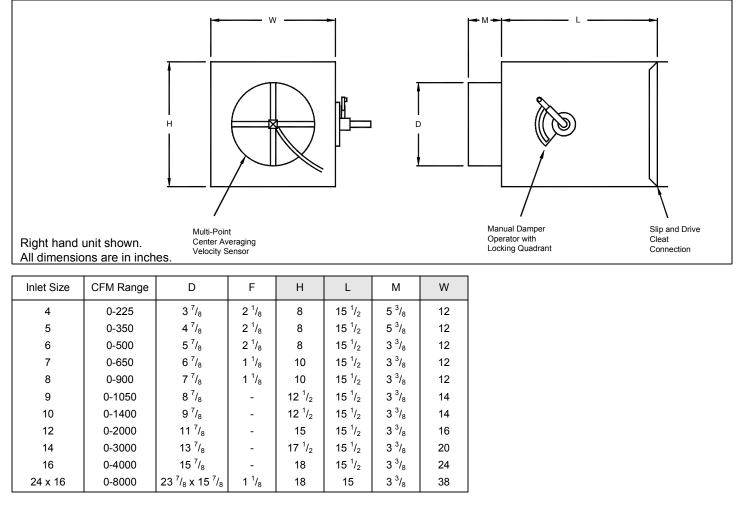

## **General Description**

- Heavy gauge steel housing. Mechanically sealed and gasketed, leak resistant construction. Less than 2% of nominal cfm at 1.5" sp wg.
- Dual density internal insulation, treated to resist air erosion. Meets requirements of NFPA 90A and UL 181.
- Rectangular discharge opening is designed for slip and drive cleat duct connection.

Hanger Brackets

- Multipoint center averaging inlet velocity sensor.
- Gauge tees for cfm measurement.
- Choice of right hand or left hand damper operator location.

Note: This submittal is meant to demonstrate general dimensions of this product. The drawings on this submittal are not meant to detail every aspect of the product with exactness. Drawings are not to scale. TITUS reserves the right to make changes without written notice. 605 Shiloh Road • Plano, Texas 75074• 972-212-4800