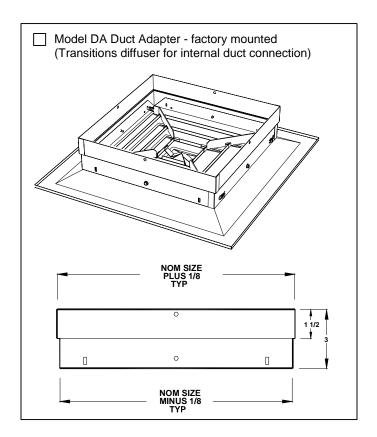

Nominal Round Duct Sizes Accessories 6 8 10 12 14 16 AG-100 ٠ ٠ ٠ ٠ N/A N/A D-100 ٠ ٠ ٠ ٠ ٠ ٠ AG-85 • • • • ٠ ٠ AG-65 ٠ ٠ ٠ ٠ ٠ ٠ EG • • • • • • EQT ٠ ٠ ٠ ٠ ٠ ٠

\* When using DA option, If dampers are required, use duct mounted dampers.

- Model TDX-AA is extremely flexible, with cores available for 1, 2, 3 or 4-way horizontal flow patterns.
- Core is removable from the face of the diffuser.
- Slot operator on optional, neckmounted Model AG-95 damper allows easy volume adjustment by removing the diffuser core. (Rectangular necks only).
- Optional DA allows for internal duct connection.
- Material is aluminum with miscellaneous steel components.