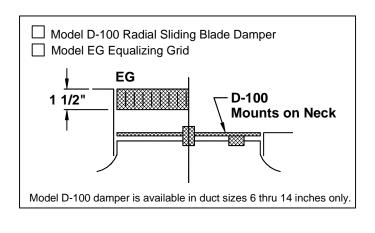

## Accessories (Optional) for Round Neck

Check **v** if provided.

Nominal Round Duct Sizes Accessories 6 8 10 12 14 16 AG-100 ٠ ٠ ٠ ٠ N/A N/A D-100 ٠ ٠ ٠ ٠ ٠ ٠ AG-85 • • • • ٠ ٠ AG-65 ٠ ٠ ٠ ٠ ٠ ٠ EG • • • • • • EQT ٠ ٠ ٠ ٠ ٠ ٠

\* When using DA option, If dampers are required, use duct mounted dampers.