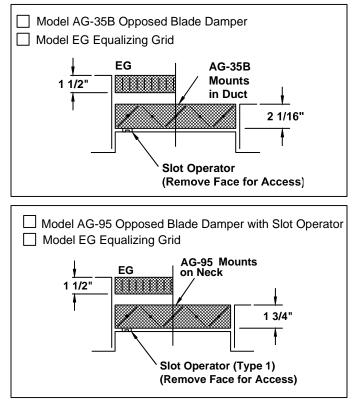

## Accessories (Optional) for Round Neck

Check **v** if provided.

# Accessories (Optional)

Check **T** if provided.

| Accessories |                 | Nominal Square Duct Sizes                   |
|-------------|-----------------|---------------------------------------------|
|             | AG-95 Type 1    | Available in Sizes<br>9 x 9 through 18 x 18 |
|             | AG-35B          |                                             |
|             | EG-L/EG-S       |                                             |
|             | AG-65-L/AG-65-S |                                             |
|             | EQT             |                                             |
|             | DA*             |                                             |

Nominal Round Duct Sizes Accessories 6 8 10 12 14 16 AG-100 ٠ ٠ ٠ ٠ N/A N/A D-100 ٠ ٠ ٠ ٠ ٠ ٠ AG-85 • • • • ٠ ٠ AG-65 ٠ ٠ ٠ ٠ ٠ ٠ EG • • • • • • EQT ٠ ٠ ٠ ٠ ٠ ٠

\* When using DA option, If dampers are required, use duct mounted dampers.