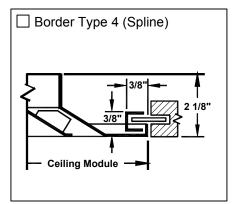

Submittal

D-TDX-AA-1.0

TDX-AA • Square or Round Neck

Square and Rectangular Ceiling Diffusers Aluminum • Louvered Face • Induction Vanes

Border Type 2 (Snap-In)

Dimensions are in inches.

A plus 5 1/2"