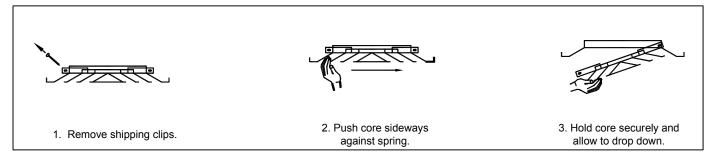

#### **Removing Center Core**

- Model TDX-AA is extremely flexible, with cores available for 1, 2, 3 or 4-way horizontal flow patterns.
- Core is removable from the face of the diffuser.
- Slot operator on optional, neckmounted Model AG-95 damper allows easy volume adjustment by removing the diffuser core. (Rectangular necks only).
- Optional DA allows for internal duct connection.
- Material is aluminum with miscellaneous steel components.