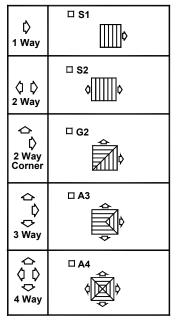

#### Optional Patterns Check **v** if provided.

- Model TDX-AA is extremely flexible, with cores available for 1, 2, 3 or 4-way horizontal flow patterns.
- Core is removable from the face of the diffuser.
- Slot operator on optional, neckmounted Model AG-95 damper allows easy volume adjustment by removing the diffuser core. (Rectangular necks only).
- Optional DA allows for internal duct connection.
- Material is aluminum with miscellaneous steel components.