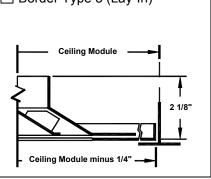

Submittal

D-TDX-AA-1.0

TDX-AA • Square or Round Neck

Square and Rectangular Ceiling Diffusers Aluminum • Louvered Face • Induction Vanes

Border Type 2 (Snap-In)

Dimensions are in inches.

A plus 5 1/2"