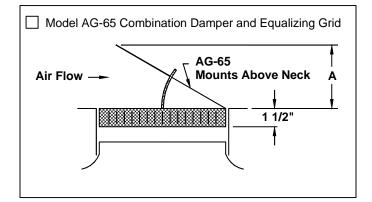

## Accessories (Optional) for Round Neck

Check **v** if provided.

Nominal Round Duct Sizes Accessories 6 8 10 12 14 16 AG-100 ٠ ٠ ٠ ٠ N/A N/A D-100 ٠ ٠ ٠ ٠ ٠ ٠ AG-85 • • • • ٠ ٠ AG-65 ٠ ٠ ٠ ٠ ٠ ٠ EG • • • • • • EQT ٠ ٠ ٠ ٠ ٠ ٠

\* When using DA option, If dampers are required, use duct mounted dampers.