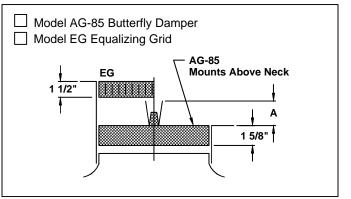

## Accessories (Optional) for Round Neck

Check **v** if provided.

Nominal Round Duct Sizes Accessories 6 8 10 12 14 16 AG-100 ٠ ٠ ٠ ٠ N/A N/A D-100 ٠ ٠ ٠ ٠ ٠ ٠ AG-85 • • • • ٠ ٠ AG-65 ٠ ٠ ٠ ٠ ٠ ٠ EG • • • • • • EQT ٠ ٠ ٠ ٠ ٠ ٠

\* When using DA option, If dampers are required, use duct mounted dampers.