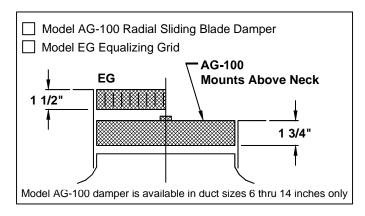

## Accessories (Optional) for Round Neck

Check **v** if provided.

Nominal Round Duct Sizes Accessories 6 8 10 12 14 16 AG-100 ٠ ٠ ٠ ٠ N/A N/A D-100 ٠ ٠ ٠ ٠ ٠ ٠ AG-85 • • • • ٠ ٠ AG-65 ٠ ٠ ٠ ٠ ٠ ٠ EG • • • • • • EQT ٠ ٠ ٠ ٠ ٠ ٠

\* When using DA option, If dampers are required, use duct mounted dampers.