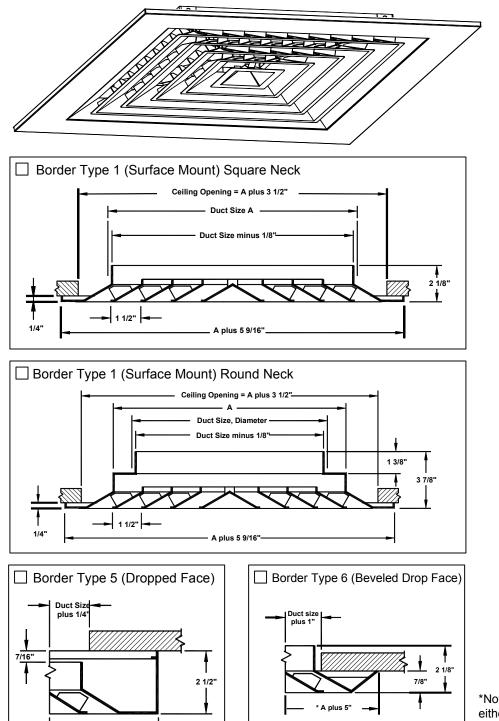

Submittal

D-TDX-AA-1.0

TDX-AA • Square or Round Neck

Square and Rectangular Ceiling Diffusers Aluminum • Louvered Face • Induction Vanes

Border Type 2 (Snap-In)

Dimensions are in inches.

A plus 5 1/2"