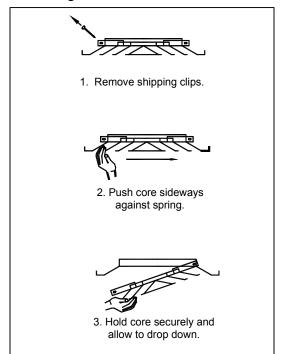

## Removing Center Core

# **General Description**

- TDX-AA-NT is designed to integrate into 24 x 24" Narrow Tee regressed ceiling systems.
- The TITUS TDX-AA-NT has louvered face with integrated induction nozzles for exceptional air mixing.
- Model TDX-AA-NT is a high capacity ceiling diffuser. Because it maintains an unbroken horizontal flow pattern from maximum CFM down to minimum, it is an excellent choice for variable air volume application.
- Model TDX-AA-NT is extremely flexible, with cores available for 1, 2, 3 or 4-way horizontal flow patterns.
- Core is removable from the face of the diffuser.
- Slot operator on optional, neck-mounted Model AG-95 damper allows easy volume adjustment by removing the diffuser core. (Rectangular necks only).
- Optional DA allows for internal duct connection.
- Material is aluminum with miscellaneous steel components.