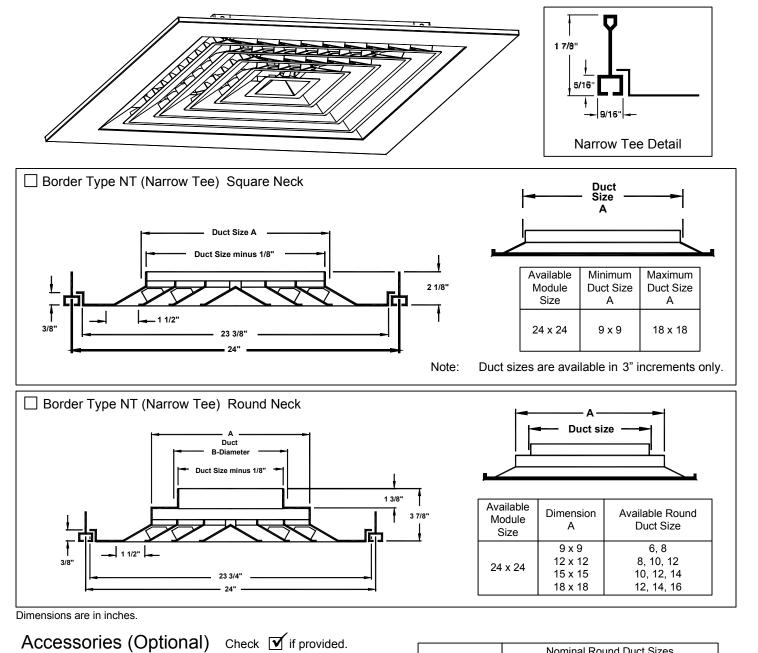

#### TDX-AA-NT · Narrow Tee · Square or Round Neck

Square and Rectangular Ceiling Diffusers Aluminum • Louvered Face • Induction Vanes

| Accessories |                 | Nominal Square Duct Sizes                   |
|-------------|-----------------|---------------------------------------------|
|             | AG-95 Type 1    | Available in Sizes<br>9 x 9 through 18 x 18 |
|             | AG-35B          |                                             |
|             | EG-L/EG-S       |                                             |
|             | AG-65-L/AG-65-S |                                             |
|             | EQT             |                                             |
|             | DA*             |                                             |

Nominal Round Duct Sizes Accessories 6 8 10 12 14 16 AG-100 • • • N/A N/A ٠ D-100 • • • • • • AG-85 • • • • • • AG-65 • • • ٠ ٠ ٠ EG • • • • • ٠ EQT • • • • • •

\* When using DA option, If dampers are required, use duct mounted dampers.

# **General Description**

- TDX-AA-NT is designed to integrate into 24 x 24" Narrow Tee regressed ceiling systems.
- The TITUS TDX-AA-NT has louvered face with integrated induction nozzles for exceptional air mixing.
- Model TDX-AA-NT is a high capacity ceiling diffuser. Because it maintains an unbroken horizontal flow pattern from maximum CFM down to minimum, it is an excellent choice for variable air volume application.
- Model TDX-AA-NT is extremely flexible, with cores available for 1, 2, 3 or 4-way horizontal flow patterns.
- Core is removable from the face of the diffuser.
- Slot operator on optional, neck-mounted Model AG-95 damper allows easy volume adjustment by removing the diffuser core. (Rectangular necks only).
- Optional DA allows for internal duct connection.
- Material is aluminum with miscellaneous steel components.