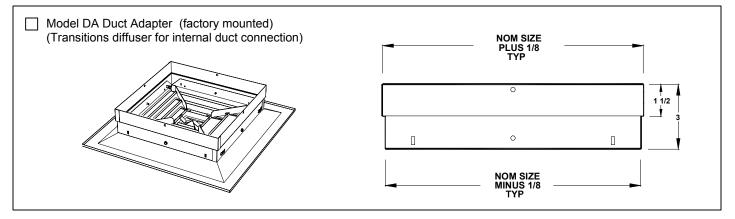

#### TDX-AA-NT · Narrow Tee · Square or Round Neck

Square and Rectangular Ceiling Diffusers Aluminum • Louvered Face • Induction Vanes

| Accessories |                 | Nominal Square Duct Sizes                   |
|-------------|-----------------|---------------------------------------------|
|             | AG-95 Type 1    | Available in Sizes<br>9 x 9 through 18 x 18 |
|             | AG-35B          |                                             |
|             | EG-L/EG-S       |                                             |
|             | AG-65-L/AG-65-S |                                             |
|             | EQT             |                                             |
|             | DA*             |                                             |

Nominal Round Duct Sizes Accessories 6 8 10 12 14 16 AG-100 • • • N/A N/A ٠ D-100 • • • • • • AG-85 • • • • • • AG-65 • • • ٠ ٠ ٠ EG • • • • • ٠ EQT • • • • • •

\* When using DA option, If dampers are required, use duct mounted dampers.

# Accessories (Optional) Check **T** if provided.