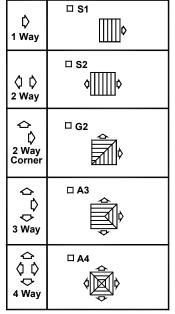

### **Optional Patterns**

# **General Description**

- TDX-AA-NT is designed to integrate into 24 x 24" Narrow Tee regressed ceiling systems.
- The TITUS TDX-AA-NT has louvered face with integrated induction nozzles for exceptional air mixing.
- Model TDX-AA-NT is a high capacity ceiling diffuser. Because it maintains an unbroken horizontal flow pattern from maximum CFM down to minimum, it is an excellent choice for variable air volume application.
- Model TDX-AA-NT is extremely flexible, with cores available for 1, 2, 3 or 4-way horizontal flow patterns.
- Core is removable from the face of the diffuser.
- Slot operator on optional, neck-mounted Model AG-95 damper allows easy volume adjustment by removing the diffuser core. (Rectangular necks only).
- Optional DA allows for internal duct connection.
- Material is aluminum with miscellaneous steel components.