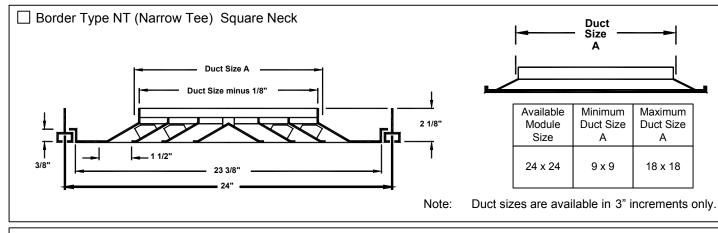

| Available<br>Module<br>Size | Dimension<br>A                         | Available Round<br>Duct Size                  |
|-----------------------------|----------------------------------------|-----------------------------------------------|
| 24 x 24                     | 9 x 9<br>12 x 12<br>15 x 15<br>18 x 18 | 6, 8<br>8, 10, 12<br>10, 12, 14<br>12, 14, 16 |

Dimensions are in inches.