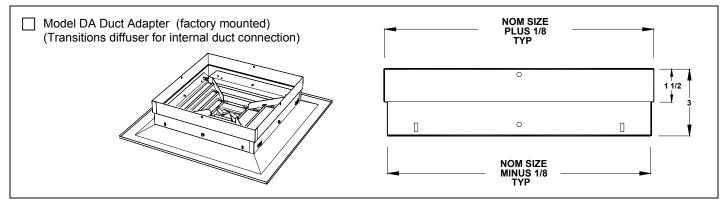

# Accessories (Optional) Check **I** if provided.

| Accessories     | Nominal Square Duct Sizes                   |
|-----------------|---------------------------------------------|
| AG-95 Type 1    |                                             |
| AG-35B          | Available in Sizes<br>9 x 9 through 18 x 18 |
| EG-L/EG-S       |                                             |
| AG-65-L/AG-65-S |                                             |
| EQT             |                                             |
| DA*             |                                             |

Nominal Round Duct Sizes Accessories 6 8 10 12 14 16 AG-100 • • • • N/A N/A D-100 • • • • • • AG-85 • • • ٠ • ٠ AG-65 • • • • ٠ • EG ٠ • ٠ • ٠ ٠ EQT • • • • • •

\* When using DA option, If dampers are required, use duct mounted dampers.

## General Description

- TDX-NT is designed to integrate into 24 x 24" Narrow Tee regressed ceiling systems.
- The TITUS TDX-NT has louvered face with integrated induction nozzles for exceptional air mixing.
- Model TDX-NT is a high capacity ceiling diffuser. Because it maintains an unbroken horizontal flow pattern from maximum CFM down to minimum, it is an excellent choice for variable air volume application.
- Model TDX-NT is extremely flexible, with cores available for 1, 2, 3 or 4way horizontal flow patterns.
- Core is removable from the face of the diffuser.
- Slot operator on optional, neck-mounted Model AG-95 damper allows easy volume adjustment by removing the diffuser core. (Rectangular necks only).
- Optional DA allows for internal duct connection.
- Material is heavy gauge steel.