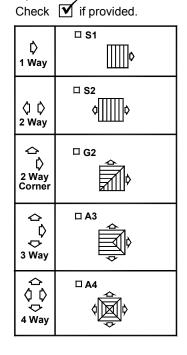

## Accessories (Optional) Check **v** if provided.

### **Optional Patterns**

## General Description

- TDX-NT is designed to integrate into 24 x 24" Narrow Tee regressed ceiling systems.
- The TITUS TDX-NT has louvered face with integrated induction nozzles for exceptional air mixing.
- Model TDX-NT is a high capacity ceiling diffuser. Because it maintains an unbroken horizontal flow pattern from maximum CFM down to minimum, it is an excellent choice for variable air volume application.
- Model TDX-NT is extremely flexible, with cores available for 1, 2, 3 or 4way horizontal flow patterns.
- Core is removable from the face of the diffuser.
- Slot operator on optional, neck-mounted Model AG-95 damper allows easy volume adjustment by removing the diffuser core. (Rectangular necks only).
- Optional DA allows for internal duct connection.
- Material is heavy gauge steel.