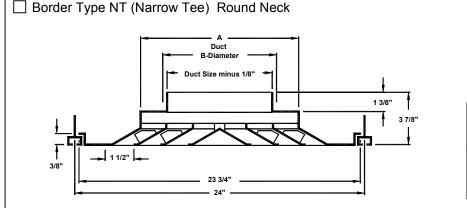

| Available<br>Module<br>Size | Dimension<br>A                         | Available Round<br>Duct Size                  |
|-----------------------------|----------------------------------------|-----------------------------------------------|
| 24 x 24                     | 9 x 9<br>12 x 12<br>15 x 15<br>18 x 18 | 6, 8<br>8, 10, 12<br>10, 12, 14<br>12, 14, 16 |

Dimensions are in inches.