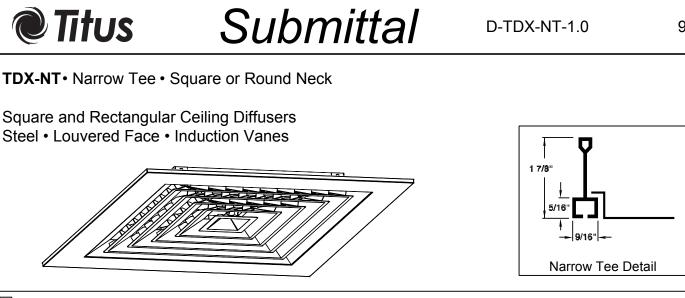

## General Description

- TDX-NT is designed to integrate into 24 x 24" Narrow Tee regressed ceiling systems.
- The TITUS TDX-NT has louvered face with integrated induction nozzles for exceptional air mixing.
- Model TDX-NT is a high capacity ceiling diffuser. Because it maintains an unbroken horizontal flow pattern from maximum CFM down to minimum, it is an excellent choice for variable air volume application.
- Model TDX-NT is extremely flexible, with cores available for 1, 2, 3 or 4way horizontal flow patterns.
- Core is removable from the face of the diffuser.
- Slot operator on optional, neck-mounted Model AG-95 damper allows easy volume adjustment by removing the diffuser core. (Rectangular necks only).
- Optional DA allows for internal duct connection.
- Material is heavy gauge steel.