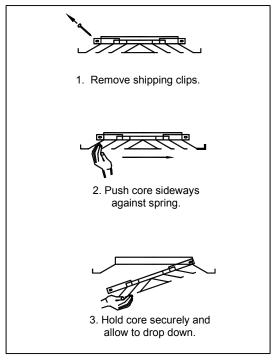

#### **Removing Center Core**

## General Description

- TDX-NT is designed to integrate into 24 x 24" Narrow Tee regressed ceiling systems.
- The TITUS TDX-NT has louvered face with integrated induction nozzles for exceptional air mixing.
- Model TDX-NT is a high capacity ceiling diffuser. Because it maintains an unbroken horizontal flow pattern from maximum CFM down to minimum, it is an excellent choice for variable air volume application.
- Model TDX-NT is extremely flexible, with cores available for 1, 2, 3 or 4way horizontal flow patterns.
- Core is removable from the face of the diffuser.
- Slot operator on optional, neck-mounted Model AG-95 damper allows easy volume adjustment by removing the diffuser core. (Rectangular necks only).
- Optional DA allows for internal duct connection.
- Material is heavy gauge steel.