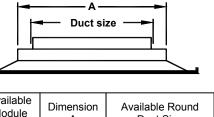

| Available<br>Module<br>Size | Dimension<br>A                         | Available Round<br>Duct Size                  |
|-----------------------------|----------------------------------------|-----------------------------------------------|
| 24 x 24                     | 9 x 9<br>12 x 12<br>15 x 15<br>18 x 18 | 6, 8<br>8, 10, 12<br>10, 12, 14<br>12, 14, 16 |

Dimensions are in inches.