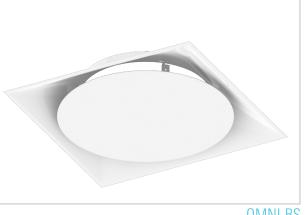

## OMNI-RS

- The OMNI-RS diffuser is designed for an architectural look and engineered performance. Its clean, unobtrusive lines harmonize with ceiling systems without sacrificing performance.
- The unique round plaque face/square panel combination delivers a 360° tight horizontal air pattern without excessive noise or pressure drop
- The OMNI-RS provides excellent performance in variable air volume systems
- The OMNI-RS is constructed of heavy gauge steel

#### Square Backpan / Round Plaque / Steel

The OMNI-RS diffuser is designed for an architectural look and engineered performance. The unique round plaque face/square panel combination delivers a  $360^{\circ}$  tight horizontal air pattern without excessive noise or pressure drop. It provides excellent performance in variable air volume systems.