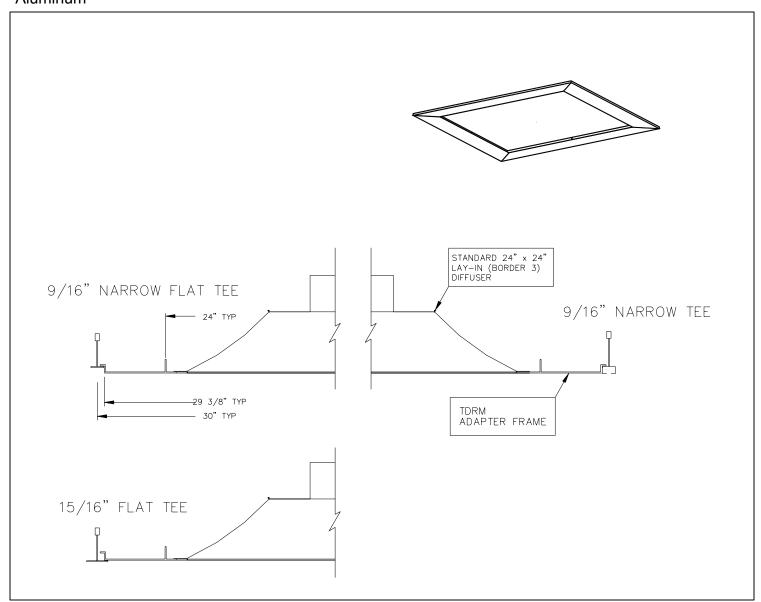

### General Description -

- Model TDRM TITUS Diffuser Rapid Mount Frame allows T-bar, lay-in type diffusers (border Type 3) to be installed in 30 x 30 ceiling tees.
- Diffuser Rapid Mount Frame can be use with all TITUS Diffusers that are 24 x 24 lay-in type.
- The TDRM can be used to access ceiling plenum. Diffuser with flex connection can be lifted out of frame to access ceiling space.
- Material is aluminum.

This submittal is meant to demonstrate general dimensions of this product. The drawings are not meant to detail every aspect of the product. Drawings are not to scale. Titus reserves the right to make changes without written notice.