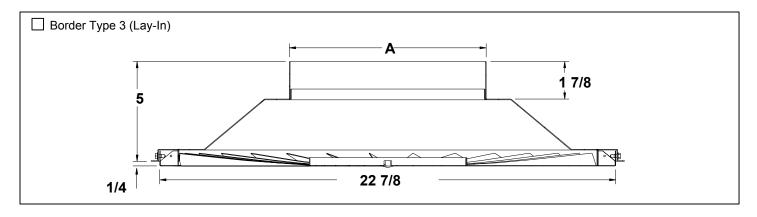

| 24 X 24     | •      | •       | •        | ·  |
|-------------|--------|---------|----------|----|
| • indicates | availa | ble con | bination | ١. |

| Nominal<br>Inlet | A                 |  |
|------------------|-------------------|--|
| 6"               | 5 <sup>7</sup> /8 |  |
| 8"               | 77/8              |  |
| 10"              | 97/8              |  |
| 12"              | 11½               |  |

### Accessories for Round Neck (optional) Check if provided.

Dimensions are in inches.