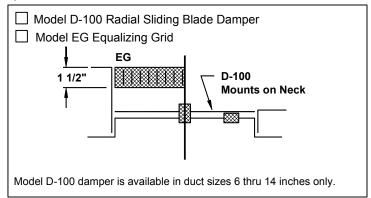

#### Accessories for Round Neck (optional), continued

Dimension 'A' in inches, for Dampers shown above.

| Accessories | Nominal Round Duct Sizes |       |       |       |       |       |  |
|-------------|--------------------------|-------|-------|-------|-------|-------|--|
| Accessories | 6                        | 8     | 10    | 12    | 14    | 16    |  |
| AG-100      | 1                        | -     | _     | _     | _     | N/A   |  |
| D-100       | -                        |       | _     | _     | _     | N/A   |  |
| D-75        | 2 3/8                    | 3 1/4 | 4 1/8 | 4 7/8 | N/A   | N/A   |  |
| AG-85       | 2 1/2                    | 3 1/2 | 4 1/2 | 5 1/2 | 6 1/2 | 7 1/2 |  |
| AG-65       | 3 3/8                    | 4 1/2 | 5 1/2 | 7 1/8 | 8 5/8 | 9 7/8 |  |
| AG-75       | 4 1/4                    | 5 1/8 | 6     | 6 7/8 | 2 3/4 | 3 1/2 |  |

Notes 1 and 2: Model AG-100 and D-100 dampers have radial blades that slide in a horizontal plane. For that reason, no opening clearance 'A' is dimensioned.