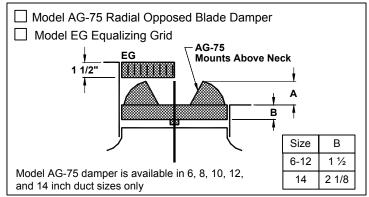

#### Accessories for Round Neck (optional), continued

Dimension 'A' in inches, for Dampers shown above.

| Accessories | Nominal Round Duct Sizes |       |       |       |       |       |  |
|-------------|--------------------------|-------|-------|-------|-------|-------|--|
| Accessories | 6                        | 8     | 10    | 12    | 14    | 16    |  |
| AG-100      | 1                        | -     | _     | _     | _     | N/A   |  |
| D-100       | -                        |       | _     | _     | _     | N/A   |  |
| D-75        | 2 3/8                    | 3 1/4 | 4 1/8 | 4 7/8 | N/A   | N/A   |  |
| AG-85       | 2 1/2                    | 3 1/2 | 4 1/2 | 5 1/2 | 6 1/2 | 7 1/2 |  |
| AG-65       | 3 3/8                    | 4 1/2 | 5 1/2 | 7 1/8 | 8 5/8 | 9 7/8 |  |
| AG-75       | 4 1/4                    | 5 1/8 | 6     | 6 7/8 | 2 3/4 | 3 1/2 |  |