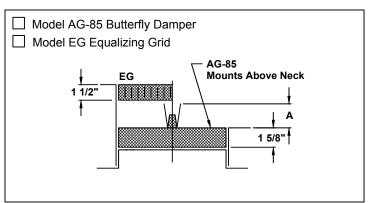

### Accessories for Round Neck (optional) Check if provided.

Dimensions are in inches.

#### Accessories for Round Neck (optional), continued

Dimension 'A' in inches, for Dampers shown above.

| Accessories | Nominal Round Duct Sizes |       |       |       |       |       |  |
|-------------|--------------------------|-------|-------|-------|-------|-------|--|
| Accessories | 6                        | 8     | 10    | 12    | 14    | 16    |  |
| AG-100      | 1                        | -     | _     | _     | _     | N/A   |  |
| D-100       | -                        |       | _     | _     | _     | N/A   |  |
| D-75        | 2 3/8                    | 3 1/4 | 4 1/8 | 4 7/8 | N/A   | N/A   |  |
| AG-85       | 2 1/2                    | 3 1/2 | 4 1/2 | 5 1/2 | 6 1/2 | 7 1/2 |  |
| AG-65       | 3 3/8                    | 4 1/2 | 5 1/2 | 7 1/8 | 8 5/8 | 9 7/8 |  |
| AG-75       | 4 1/4                    | 5 1/8 | 6     | 6 7/8 | 2 3/4 | 3 1/2 |  |