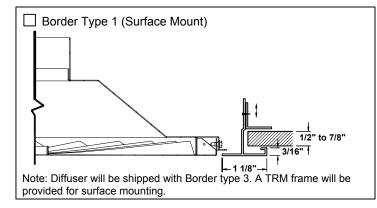

### Accessories for Round Neck (optional) Check if provided.

Dimensions are in inches.