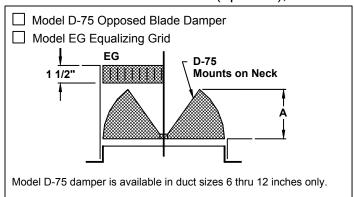

#### Accessories for Round Neck (optional), continued

Dimension 'A' in inches, for Dampers shown above.

| Accessories | Nominal Round Duct Sizes |       |       |       |       |       |  |
|-------------|--------------------------|-------|-------|-------|-------|-------|--|
| Accessories | 6                        | 8     | 10    | 12    | 14    | 16    |  |
| AG-100      | 1                        | -     | _     | _     | _     | N/A   |  |
| D-100       | -                        |       | _     | _     | _     | N/A   |  |
| D-75        | 2 3/8                    | 3 1/4 | 4 1/8 | 4 7/8 | N/A   | N/A   |  |
| AG-85       | 2 1/2                    | 3 1/2 | 4 1/2 | 5 1/2 | 6 1/2 | 7 1/2 |  |
| AG-65       | 3 3/8                    | 4 1/2 | 5 1/2 | 7 1/8 | 8 5/8 | 9 7/8 |  |
| AG-75       | 4 1/4                    | 5 1/8 | 6     | 6 7/8 | 2 3/4 | 3 1/2 |  |