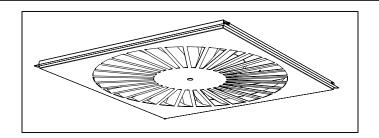

# **General Description**

- Model TSW 'Swirl' ceiling diffuser is designed to provide a tight 360° circular pattern.
- Excellent performance in variable air volume systems.
- Optional Damper can be adjusted with screwdriver through center hole in diffuser without removing face.
- Inlet collar is 1<sup>7</sup>/8" deep to allow for easy duct connection.
- Material is heavy gauge steel.