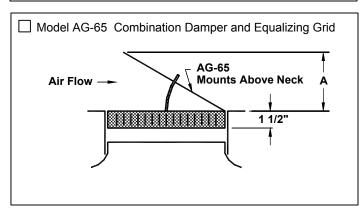

#### Accessories for Round Neck (optional), continued

Dimension 'A' in inches, for Dampers shown above.

| Accessories | Nominal Round Duct Sizes |       |       |       |       |       |  |
|-------------|--------------------------|-------|-------|-------|-------|-------|--|
| Accessories | 6                        | 8     | 10    | 12    | 14    | 16    |  |
| AG-100      | 1                        | -     | _     | _     | _     | N/A   |  |
| D-100       | -                        |       | _     | _     | _     | N/A   |  |
| D-75        | 2 3/8                    | 3 1/4 | 4 1/8 | 4 7/8 | N/A   | N/A   |  |
| AG-85       | 2 1/2                    | 3 1/2 | 4 1/2 | 5 1/2 | 6 1/2 | 7 1/2 |  |
| AG-65       | 3 3/8                    | 4 1/2 | 5 1/2 | 7 1/8 | 8 5/8 | 9 7/8 |  |
| AG-75       | 4 1/4                    | 5 1/8 | 6     | 6 7/8 | 2 3/4 | 3 1/2 |  |