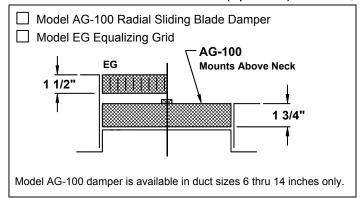

#### Accessories for Round Neck (optional), continued

Dimension 'A' in inches, for Dampers shown above.

| Accessories | Nominal Round Duct Sizes |       |       |       |       |       |  |
|-------------|--------------------------|-------|-------|-------|-------|-------|--|
| Accessories | 6                        | 8     | 10    | 12    | 14    | 16    |  |
| AG-100      | 1                        | -     | _     | _     | _     | N/A   |  |
| D-100       | -                        |       | _     | _     | _     | N/A   |  |
| D-75        | 2 3/8                    | 3 1/4 | 4 1/8 | 4 7/8 | N/A   | N/A   |  |
| AG-85       | 2 1/2                    | 3 1/2 | 4 1/2 | 5 1/2 | 6 1/2 | 7 1/2 |  |
| AG-65       | 3 3/8                    | 4 1/2 | 5 1/2 | 7 1/8 | 8 5/8 | 9 7/8 |  |
| AG-75       | 4 1/4                    | 5 1/8 | 6     | 6 7/8 | 2 3/4 | 3 1/2 |  |

Notes 1 and 2: Model AG-100 and D-100 dampers have radial blades that slide in a horizontal plane. For that reason, no opening clearance 'A' is dimensioned.